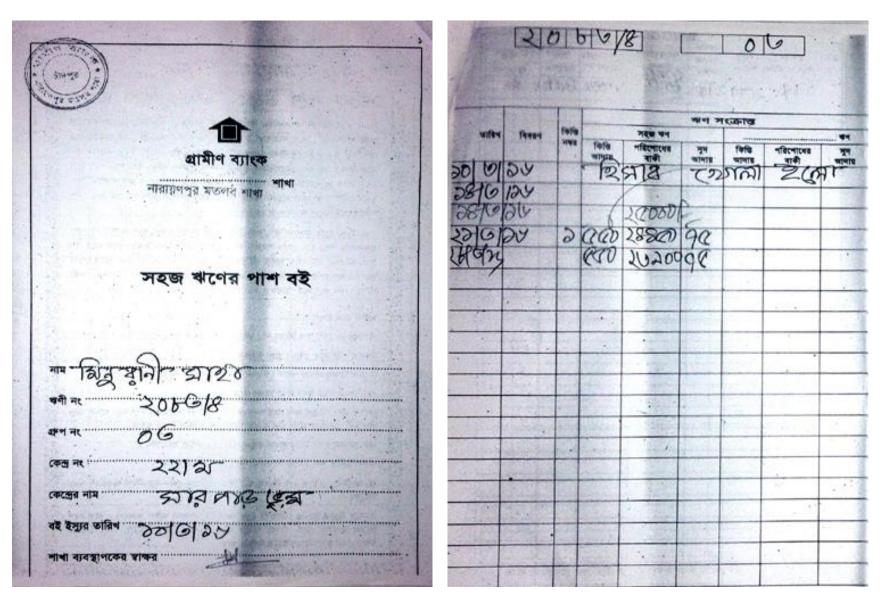

#### **BRIEF BIO OF THE PROPOSED NOBIN UDYOKTA**

| Name                                                                                                                                                                            | : | Mintu Chandra Saha                                                                                                                                                                                              |
|---------------------------------------------------------------------------------------------------------------------------------------------------------------------------------|---|-----------------------------------------------------------------------------------------------------------------------------------------------------------------------------------------------------------------|
| Age                                                                                                                                                                             | : | 05/11/1981 (34 Years 5 Months)                                                                                                                                                                                  |
| Marital status                                                                                                                                                                  | : | Married                                                                                                                                                                                                         |
| Children                                                                                                                                                                        | : | 01 Son, 0 Daughter                                                                                                                                                                                              |
| No. of siblings:                                                                                                                                                                | : | Two brothers and Two Sisters                                                                                                                                                                                    |
| <i>Parent's and GB related Info</i><br>(i) Who is GB member<br>(ii) Mother's name<br>(iii) Father's name<br>(iv) GB member's info                                               | : | Mother $$ Father<br>Minu Rani Saha<br>Late Haradhon Saha<br>Member since: 2002<br>Branch: Narayonpur, Centre no. 22/m<br>Loanee : 2083/4 First Ioan: Tk.10000<br>Existing Ioan: Tk.25,000 Outstanding:Tk.23,350 |
| <i>Further Information:</i><br>(v) Who pays GB loan installment<br>(vi) Mobile lady<br>(vii) Grameen Education Loan<br>(viii) Any other loan like GCCN, GKF etc.<br>(ix) Others |   | NU<br>N/A<br>N/A<br>N/A<br>N/A                                                                                                                                                                                  |
| Education, till to date                                                                                                                                                         | : | S.S.C                                                                                                                                                                                                           |

NU's mother has been a member of Grameen Bank (GB) Since 2002. At first her mother took a loan amount BDT 10,000 from GB. She Invested the money in her son's business. They gradually improved their life standard through GB loan.