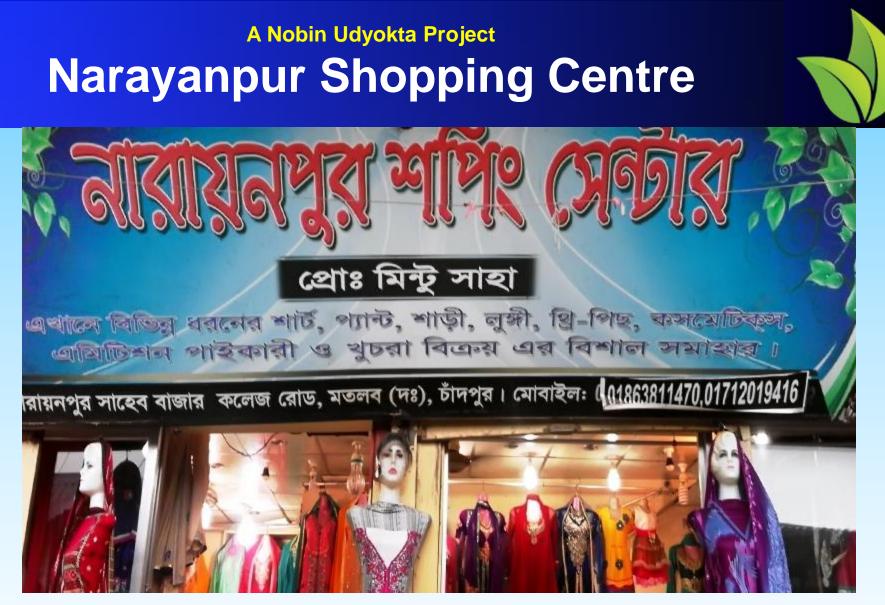

#### **PROPOSED BUSINESS Info.**

| Business Name                                                                          | : | Narayonpur Shoping Centre                                                                               |
|----------------------------------------------------------------------------------------|---|---------------------------------------------------------------------------------------------------------|
| Address/ Location                                                                      | : | Narayonpur bazer, p.o: Narayonpur, Matlab(south),<br>Chandpur                                           |
| Total Investment in BDT                                                                | : | 650,000/-                                                                                               |
| Financing                                                                              | : | Self BDT : 500,000 (from existing business) - 77%<br>Required Investment BDT :150,000 (as equity) - 23% |
| Present salary/drawings from business (estimates)                                      | : | BDT 8,000                                                                                               |
| Proposed Salary                                                                        |   | BDT 8,000                                                                                               |
| Proposed Business % of<br>present gross profit margin<br>Estimated % of proposed gross | : | 15%<br>15%                                                                                              |
| profit margin<br>Agreed grace period                                                   | : | 3 months                                                                                                |