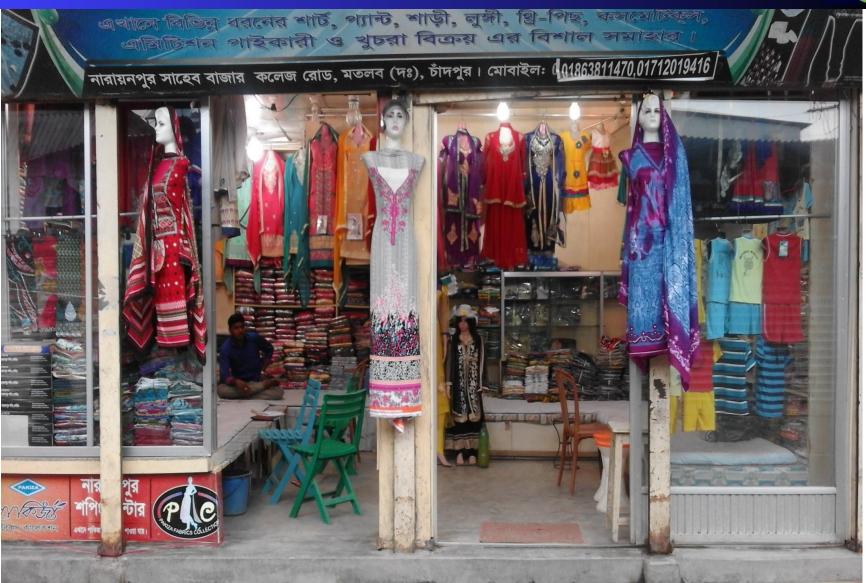

#### **PROPOSED BUSINESS Info.**

| Business Name                                                                          | : | Narayonpur Shoping Centre                                                                               |
|----------------------------------------------------------------------------------------|---|---------------------------------------------------------------------------------------------------------|
| Address/ Location                                                                      | : | Narayonpur bazer, p.o: Narayonpur, Matlab(south),<br>Chandpur                                           |
| Total Investment in BDT                                                                | : | 650,000/-                                                                                               |
| Financing                                                                              | : | Self BDT : 500,000 (from existing business) - 77%<br>Required Investment BDT :150,000 (as equity) - 23% |
| Present salary/drawings from business (estimates)                                      | : | BDT 8,000                                                                                               |
| Proposed Salary                                                                        |   | BDT 8,000                                                                                               |
| Proposed Business % of<br>present gross profit margin<br>Estimated % of proposed gross | : | 15%<br>15%                                                                                              |
| profit margin<br>Agreed grace period                                                   | : | 3 months                                                                                                |

#### **Present Stock item**

| Product name         | Amount  |
|----------------------|---------|
| Shari                | 10,0000 |
| Three-peach          | 50,000  |
| Shirt-peach          | 25,000  |
| Pant-peach           | 30,000  |
| Shirt                | 30,000  |
| Pant                 | 30,000  |
| T-Shirt              | 10,000  |
| Than Cloth           | 15,000  |
| Lungi                | 15,000  |
| Frok                 | 15,000  |
| Underwear and others | 10,000  |
| Total Present Stock  | 330,000 |