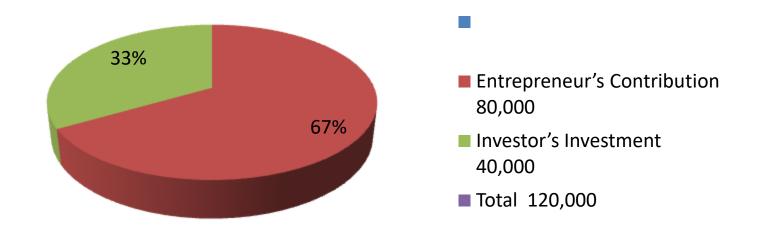

| Investment Breakdown |       |       |          |     |        |        |          |  |
|----------------------|-------|-------|----------|-----|--------|--------|----------|--|
|                      | Exist | ing   | Proposed |     |        |        |          |  |
| Particulars          | Qty.  | Unit  | Amount   | Qty | Unit   | Amount | Proposed |  |
|                      |       | Price | (BDT)    |     | Price  | (BDT)  | Total    |  |
| Bull                 | 2     | 40000 | 80,000   | 1   | 40,000 | 40,000 | 120,000  |  |
| Bokna                | 0     | 0     | 0        | 0   | 0      | 0      | 0        |  |
| Others               | 0     | 0     | 0        | 0   | 0      | 0      | 0        |  |
| Security             | 0     | 0     | 0        | 0   | 0      | 0      | 0        |  |
| Total                | 2     | 0     | 80000    | 1   | 40000  | 40000  | 120000   |  |

| Proposed Nobin Udyokta Business Info              |                                    |                                                                                                                                                                                                                                                                                                                |  |  |  |  |
|---------------------------------------------------|------------------------------------|----------------------------------------------------------------------------------------------------------------------------------------------------------------------------------------------------------------------------------------------------------------------------------------------------------------|--|--|--|--|
| Business Name                                     | Business Name : MONOAERA POSUPALON |                                                                                                                                                                                                                                                                                                                |  |  |  |  |
| Location                                          | :                                  | :Chaingaspur ,Chadmuhat,,Bogra.                                                                                                                                                                                                                                                                                |  |  |  |  |
| Total Investment in BDT                           | :                                  | BDT 120,000/-                                                                                                                                                                                                                                                                                                  |  |  |  |  |
| Financing                                         | :                                  | Self BDT 80,000/- (from existing business) 33 % Required Investment BDT 40,000/- (as equity) 67%                                                                                                                                                                                                               |  |  |  |  |
| Present salary/drawings from business (estimates) | :                                  | BDT 5000                                                                                                                                                                                                                                                                                                       |  |  |  |  |
| Proposed Salary                                   | :                                  | BDT 5,000                                                                                                                                                                                                                                                                                                      |  |  |  |  |
| Size of shop                                      | :                                  | 10 ft x 8 ft= 80 square ft                                                                                                                                                                                                                                                                                     |  |  |  |  |
| Security of the shop : N/A                        |                                    | N/A                                                                                                                                                                                                                                                                                                            |  |  |  |  |
| Implementation                                    | :                                  | <ul> <li>The business is planned to be scaled up by investment in existing goods like; Milk product.</li> <li>The business is operating by entrepreneur. Existing no employee.</li> <li>One will be appointed in the future.</li> <li>Collects goods from</li> <li>Agreed grace period is 3 months.</li> </ul> |  |  |  |  |