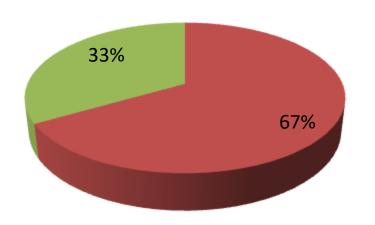

| Proposed Nobin Udyokta Business Info                 |                                                   |                                                                                                                                                                                                                                                                                                                |  |  |  |  |
|------------------------------------------------------|---------------------------------------------------|----------------------------------------------------------------------------------------------------------------------------------------------------------------------------------------------------------------------------------------------------------------------------------------------------------------|--|--|--|--|
| Business Name                                        | :                                                 | FAHEMA POSUPALON                                                                                                                                                                                                                                                                                               |  |  |  |  |
| Location                                             | :                                                 | :Mohasthan,,Mohasthan Jadhugor,,Bogra.                                                                                                                                                                                                                                                                         |  |  |  |  |
| Total Investment in BDT                              | :                                                 | BDT 150,000/-                                                                                                                                                                                                                                                                                                  |  |  |  |  |
| Financing                                            | :                                                 | Self BDT 100,000/- (from existing business) 33 %                                                                                                                                                                                                                                                               |  |  |  |  |
|                                                      | Required Investment BDT 50,000/- (as equity) 67 % |                                                                                                                                                                                                                                                                                                                |  |  |  |  |
| Present salary/drawings<br>from business (estimates) | :                                                 | BDT 5000                                                                                                                                                                                                                                                                                                       |  |  |  |  |
| Proposed Salary                                      | :                                                 | BDT 5,000                                                                                                                                                                                                                                                                                                      |  |  |  |  |
| Size of shop                                         | :                                                 | 12 ft x 08ft= 96 square ft                                                                                                                                                                                                                                                                                     |  |  |  |  |
| Security of the shop                                 | :                                                 | N/A                                                                                                                                                                                                                                                                                                            |  |  |  |  |
| Implementation                                       | :                                                 | <ul> <li>The business is planned to be scaled up by investment in existing goods like; Milk product.</li> <li>The business is operating by entrepreneur. Existing no employee.</li> <li>One will be appointed in the future.</li> <li>Collects goods from</li> <li>Agreed grace period is 3 months.</li> </ul> |  |  |  |  |