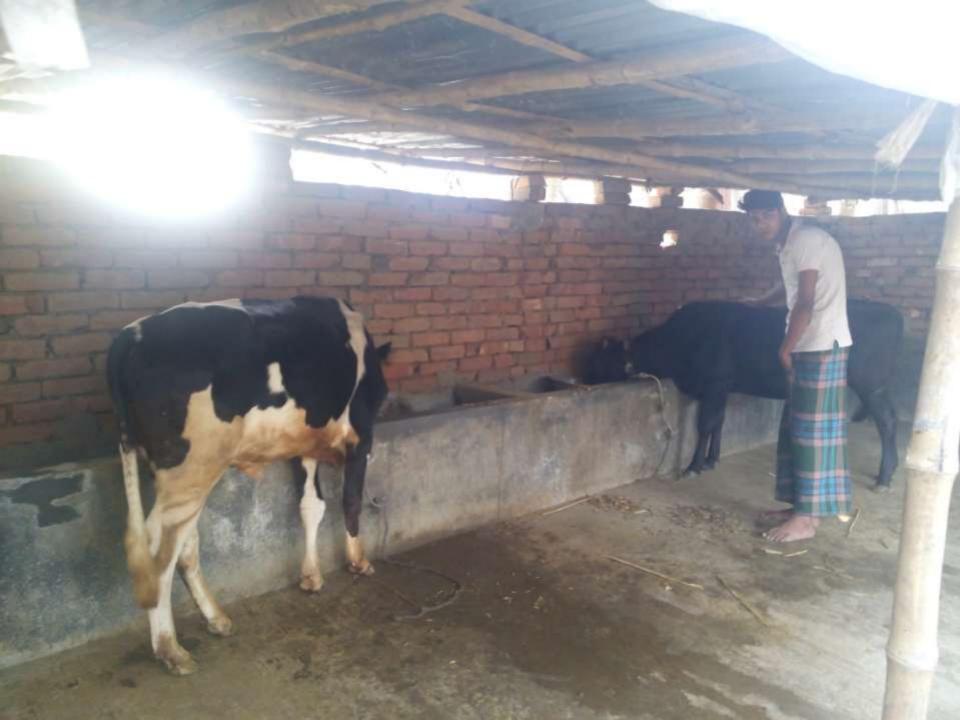

| Proposed Nobin Udyokta Business Info                 |                                                   |                                                                                                                                                                                                                                                                                                                |  |  |  |  |
|------------------------------------------------------|---------------------------------------------------|----------------------------------------------------------------------------------------------------------------------------------------------------------------------------------------------------------------------------------------------------------------------------------------------------------------|--|--|--|--|
| Business Name                                        | :                                                 | FAHEMA POSUPALON                                                                                                                                                                                                                                                                                               |  |  |  |  |
| Location                                             | :                                                 | :Mohasthan,,Mohasthan Jadhugor,,Bogra.                                                                                                                                                                                                                                                                         |  |  |  |  |
| Total Investment in BDT                              | :                                                 | BDT 150,000/-                                                                                                                                                                                                                                                                                                  |  |  |  |  |
| Financing                                            | :                                                 | Self BDT 100,000/- (from existing business) 33 %                                                                                                                                                                                                                                                               |  |  |  |  |
|                                                      | Required Investment BDT 50,000/- (as equity) 67 % |                                                                                                                                                                                                                                                                                                                |  |  |  |  |
| Present salary/drawings<br>from business (estimates) | :                                                 | BDT 5000                                                                                                                                                                                                                                                                                                       |  |  |  |  |
| Proposed Salary                                      | :                                                 | BDT 5,000                                                                                                                                                                                                                                                                                                      |  |  |  |  |
| Size of shop                                         | :                                                 | 12 ft x 08ft= 96 square ft                                                                                                                                                                                                                                                                                     |  |  |  |  |
| Security of the shop                                 | :                                                 | N/A                                                                                                                                                                                                                                                                                                            |  |  |  |  |
| Implementation                                       | :                                                 | <ul> <li>The business is planned to be scaled up by investment in existing goods like; Milk product.</li> <li>The business is operating by entrepreneur. Existing no employee.</li> <li>One will be appointed in the future.</li> <li>Collects goods from</li> <li>Agreed grace period is 3 months.</li> </ul> |  |  |  |  |

# **FAMILY PICTURE**