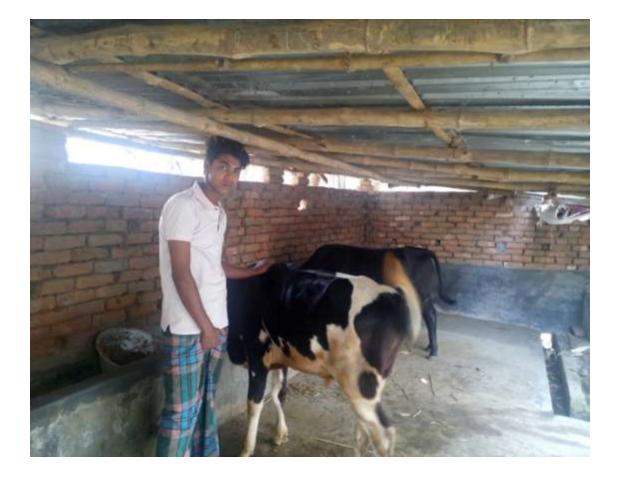

#### Proposed NU Business Name: FAHIMA POSUPALON



Project identification and prepared by: Md . Anowar hossain, Mohasthan Unit, Bogra Project verified by: Md. Mozaharul Islam Sarker



Samajik Byabosha Ltd.

| Brief Bio of The Proposed Nobin Udyokta                                                                                                                        |       |                                                                                                                                                                                                                                   |  |  |  |
|----------------------------------------------------------------------------------------------------------------------------------------------------------------|-------|---------------------------------------------------------------