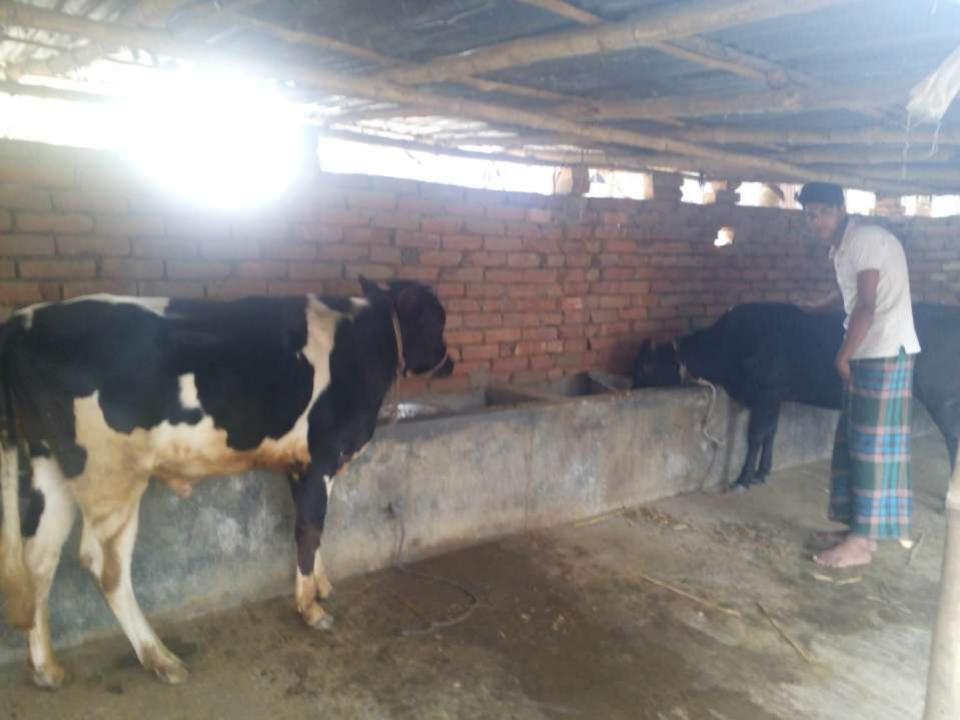

| Proposed Nobin Udyokta Business Info                 |                                                   |                                                                                                                                                                                                                                                                                                                |  |  |  |  |
|------------------------------------------------------|---------------------------------------------------|----------------------------------------------------------------------------------------------------------------------------------------------------------------------------------------------------------------------------------------------------------------------------------------------------------------|--|--|--|--|
| Business Name                                        | :                                                 | FAHEMA POSUPALON                                                                                                                                                                                                                                                                                               |  |  |  |  |
| Location                                             | :                                                 | :Mohasthan,,Mohasthan Jadhugor,,Bogra.                                                                                                                                                                                                                                                                         |  |  |  |  |
| Total Investment in BDT                              | :                                                 | BDT 150,000/-                                                                                                                                                                                                                                                                                                  |  |  |  |  |
| Financing                                            | :                                                 | Self BDT 100,000/- (from existing business) 33 %                                                                                                                                                                                                                                                               |  |  |  |  |
|                                                      | Required Investment BDT 50,000/- (as equity) 67 % |                                                                                                                                                                                                                                                                                                                |  |  |  |  |
| Present salary/drawings<br>from business (estimates) | :                                                 | BDT 5000                                                                                                                                                                                                                                                                                                       |  |  |  |  |
| Proposed Salary                                      | :                                                 | BDT 5,000                                                                                                                                                                                                                                                                                                      |  |  |  |  |
| Size of shop                                         | :                                                 | 12 ft x 08ft= 96 square ft                                                                                                                                                                                                                                                                                     |  |  |  |  |
| Security of the shop                                 | :                                                 | N/A                                                                                                                                                                                                                                                                                                            |  |  |  |  |
| Implementation                                       | :                                                 | <ul> <li>The business is planned to be scaled up by investment in existing goods like; Milk product.</li> <li>The business is operating by entrepreneur. Existing no employee.</li> <li>One will be appointed in the future.</li> <li>Collects goods from</li> <li>Agreed grace period is 3 months.</li> </ul> |  |  |  |  |

# **FAMILY PICTURE**