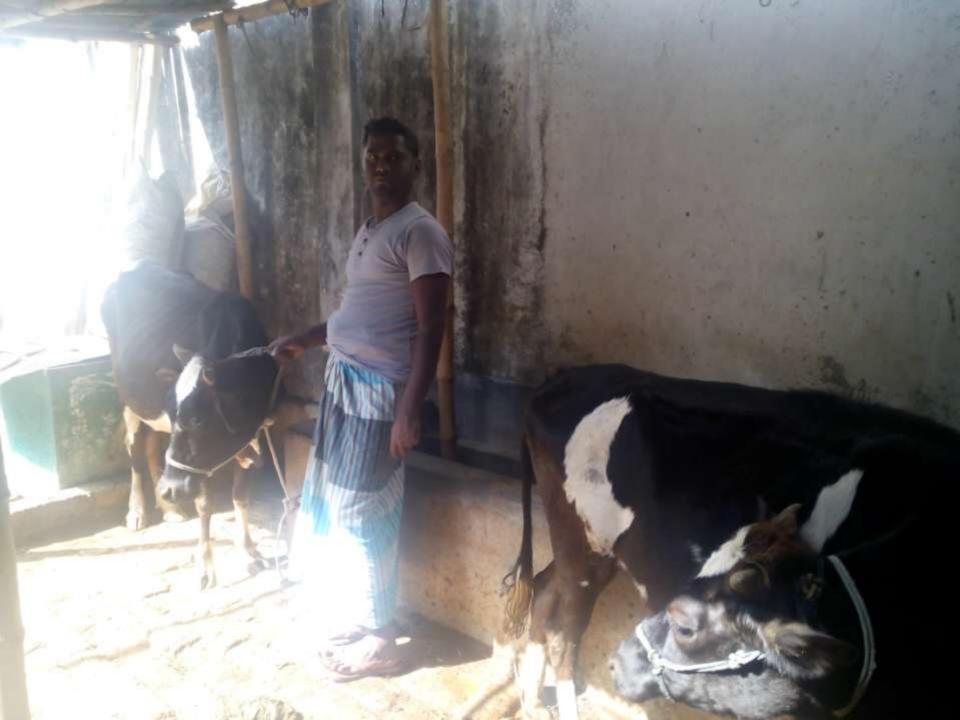

| Proposed Nobin Udyokta Business Info                 |   |                                                                                                                                                                                                                                                                                                                |  |  |  |  |
|------------------------------------------------------|---|----------------------------------------------------------------------------------------------------------------------------------------------------------------------------------------------------------------------------------------------------------------------------------------------------------------|--|--|--|--|
| Business Name                                        | : | ;SABA DAIRY FARM                                                                                                                                                                                                                                                                                               |  |  |  |  |
| Location                                             | : | : Gokul ,Gokul Bogra,Bogra.                                                                                                                                                                                                                                                                                    |  |  |  |  |
| Total Investment in BDT                              | : | 3DT 140,000/-                                                                                                                                                                                                                                                                                                  |  |  |  |  |
| Financing                                            | : | Self BDT 90,000/- (from existing business) 36 %<br>Required Investment BDT 50,000/- (as equity) 64 %                                                                                                                                                                                                           |  |  |  |  |
| Present salary/drawings<br>from business (estimates) | : | BDT 5000                                                                                                                                                                                                                                                                                                       |  |  |  |  |
| Proposed Salary                                      | : | BDT 5,000                                                                                                                                                                                                                                                                                                      |  |  |  |  |
| Size of shop                                         | : | 10 ft x 08 ft= 80 square ft                                                                                                                                                                                                                                                                                    |  |  |  |  |
| Security of the shop                                 | : | N/A                                                                                                                                                                                                                                                                                                            |  |  |  |  |
| Implementation                                       | : | <ul> <li>The business is planned to be scaled up by investment in existing goods like; Milk product.</li> <li>The business is operating by entrepreneur. Existing no employee.</li> <li>One will be appointed in the future.</li> <li>Collects goods from</li> <li>Agreed grace period is 3 months.</li> </ul> |  |  |  |  |

| Investment | <b>Breal</b> | kdown |
|------------|--------------|-------|
|            |              |       |

|             | Exist           | ing   | Proposed   |   |            |        |          |
|-------------|-----------------|-------|------------|---|------------|--------|----------|
| Particulars | Qty. Unit Price |       | Amount Qty |   | Unit Price | Amount | Proposed |
|             |                 | -     | (BDT)      | _ |            | (BDT)  | Total    |
| Cow         | 1               | 50000 | 50,000     | 1 | 50,000     | 50,000 | 100,000  |
| Culf        | 1               | 40000 | 40,000     | 0 | 0          | 0      | 40,000   |
| Security    | 0               | 0     | 0          | 0 | 0          | 0      | 0        |
| Total       | 2               | 0     | 90000      | 1 | 50000      | 50000  | 140000   |