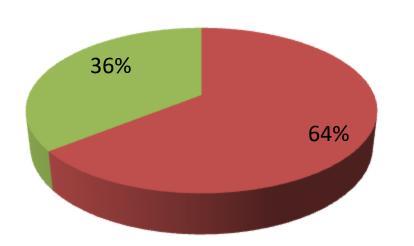

| Proposed Nobin Udyokta Business Info                 |   |                                                                                                                                                                                                                                                                                                                |  |  |  |  |
|------------------------------------------------------|---|----------------------------------------------------------------------------------------------------------------------------------------------------------------------------------------------------------------------------------------------------------------------------------------------------------------|--|--|--|--|
| Business Name                                        | : | ;SABA DAIRY FARM                                                                                                                                                                                                                                                                                               |  |  |  |  |
| Location                                             | : | : Gokul ,Gokul Bogra,Bogra.                                                                                                                                                                                                                                                                                    |  |  |  |  |
| Total Investment in BDT                              | : | 3DT 140,000/-                                                                                                                                                                                                                                                                                                  |  |  |  |  |
| Financing                                            | : | Self BDT 90,000/- (from existing business) 36 %<br>Required Investment BDT 50,000/- (as equity) 64 %                                                                                                                                                                                                           |  |  |  |  |
| Present salary/drawings<br>from business (estimates) | : | BDT 5000                                                                                                                                                                                                                                                                                                       |  |  |  |  |
| Proposed Salary                                      | : | BDT 5,000                                                                                                                                                                                                                                                                                                      |  |  |  |  |
| Size of shop                                         | : | 10 ft x 08 ft= 80 square ft                                                                                                                                                                                                                                                                                    |  |  |  |  |
| Security of the shop                                 | : | N/A                                                                                                                                                                                                                                                                                                            |  |  |  |  |
| Implementation                                       | : | <ul> <li>The business is planned to be scaled up by investment in existing goods like; Milk product.</li> <li>The business is operating by entrepreneur. Existing no employee.</li> <li>One will be appointed in the future.</li> <li>Collects goods from</li> <li>Agreed grace period is 3 months.</li> </ul> |  |  |  |  |