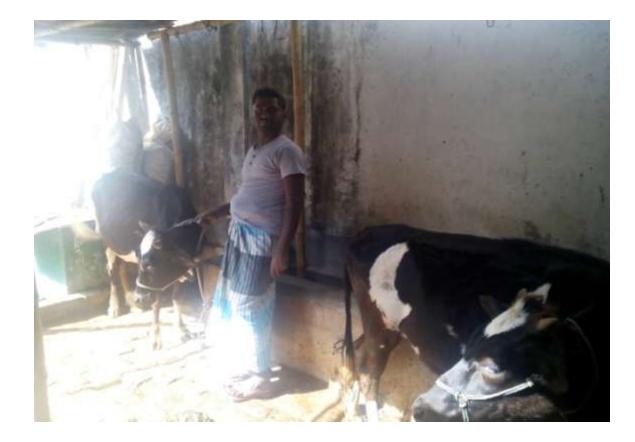

#### Proposed NU Business Name: SABA DAIRY FARM



Project identification and prepared by: Md Anowar Hossain, Mohasthan Unit, Bogra

Project verified by: Md. Mozaharul Islam Sarker



| Brief Bio of The Proposed Nobin Udyokta                                                                                                                        |     |                                                                                                                                                                                                                            |  |  |  |  |
|----------------------------------------------------------------------------------------------------------------------------------------------------------------|-----|-----------------------------------------------------------------------------------------------