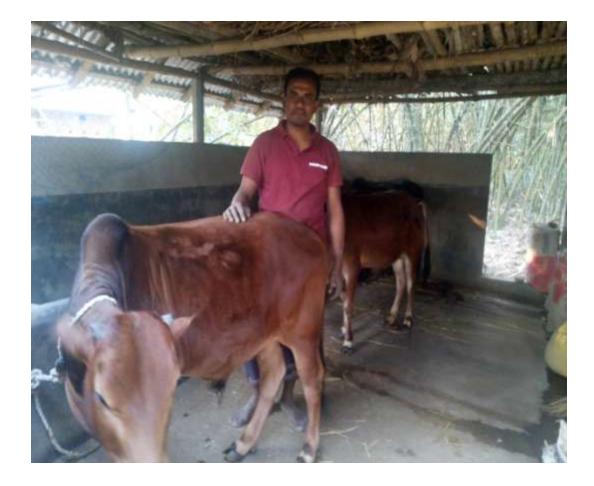

#### Proposed NU Business Name: JAHANARA POSUPALON



Project identification and prepared by: Md . Sums Rumi, Mohasthan Unit, Bogra Project verified by: Md. Mozaharul Islam Sarker



Samajik Byabosha Ltd.

#### Brief Bio of The Proposed Nobin Udyokta

| Name                                                                                                                                                           | •   | MD. ZOHURUL ISLAM                                                                                                                                                                                                                 |  |  |  |  |  |
|----------------------------------------------------------------------------------------------------------------------------------------------------------------|-----|--------------------