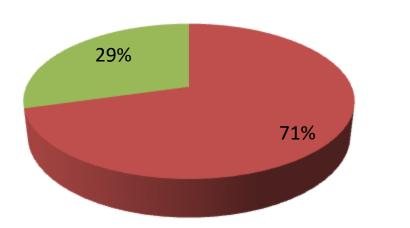

| Proposed Nobin Udyokta Business Info                 |                                                   |                                                                                                                                                                                                                                                                                                                |  |  |  |  |
|------------------------------------------------------|---------------------------------------------------|----------------------------------------------------------------------------------------------------------------------------------------------------------------------------------------------------------------------------------------------------------------------------------------------------------------|--|--|--|--|
| Business Name                                        | :                                                 | JAHANARA POSUPALON KHAMAR                                                                                                                                                                                                                                                                                      |  |  |  |  |
| Location                                             | :                                                 | Palashbari,Gokul,,BograSadar ,Bogra.                                                                                                                                                                                                                                                                           |  |  |  |  |
| Total Investment in BDT                              | :                                                 | BDT 170,000/-                                                                                                                                                                                                                                                                                                  |  |  |  |  |
| Financing                                            | :                                                 | Self BDT 120,000/- (from existing business) 29 %                                                                                                                                                                                                                                                               |  |  |  |  |
|                                                      | Required Investment BDT 50,000/- (as equity) 71 % |                                                                                                                                                                                                                                                                                                                |  |  |  |  |
| Present salary/drawings<br>from business (estimates) | :                                                 | BDT 5000                                                                                                                                                                                                                                                                                                       |  |  |  |  |
| Proposed Salary                                      | :                                                 | BDT 5,000                                                                                                                                                                                                                                                                                                      |  |  |  |  |
| Size of shop                                         | :                                                 | 10 ft x 8 ft= 80 square ft                                                                                                                                                                                                                                                                                     |  |  |  |  |
| Security of the shop                                 | :                                                 | N/A                                                                                                                                                                                                                                                                                                            |  |  |  |  |
| Implementation :                                     |                                                   | <ul> <li>The business is planned to be scaled up by investment in existing goods like; Milk product.</li> <li>The business is operating by entrepreneur. Existing no employee.</li> <li>One will be appointed in the future.</li> <li>Collects goods from</li> <li>Agreed grace period is 3 months.</li> </ul> |  |  |  |  |