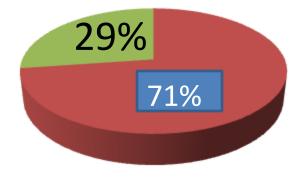

| Proposed Nobin Udyokta Business Info              |   |                                                                                                                                                                                                                                                                                                                                                                                      |  |  |  |
|---------------------------------------------------|---|--------------------------------------------------------------------------------------------------------------------------------------------------------------------------------------------------------------------------------------------------------------------------------------------------------------------------------------------------------------------------------------|--|--|--|
| Business Name                                     | : | BABLU CROCARIZ                                                                                                                                                                                                                                                                                                                                                                       |  |  |  |
| Location                                          | : | Sachibunia Bazar,Botiagata,Khulna                                                                                                                                                                                                                                                                                                                                                    |  |  |  |
| Total Investment in BDT                           | : | BD 1,70,000                                                                                                                                                                                                                                                                                                                                                                          |  |  |  |
| Financing                                         | : | Self BDT 1,20,000(from existing business) 71% Required Investment BDT 50,000(as equity) 29%                                                                                                                                                                                                                                                                                          |  |  |  |
| Present salary/drawings from business (estimates) | : | BDT 5,000 Taka.                                                                                                                                                                                                                                                                                                                                                                      |  |  |  |
| Proposed Salary                                   | : | BDT 5,000 Taka.                                                                                                                                                                                                                                                                                                                                                                      |  |  |  |
| Size of shop                                      | : | 20ft x 15ft= 300 Square ft                                                                                                                                                                                                                                                                                                                                                           |  |  |  |
| Security of the shop                              | : | 30,000 Taka.                                                                                                                                                                                                                                                                                                                                                                         |  |  |  |
| Implementation                                    | : | <ul> <li>The business is planned to be scaled up by investment in existing goods likes; Rice Cooker , Plastic Chair, Rac, Bati, Hari, Patil etc.</li> <li>Average 15% gain on sale.</li> <li>The business is operating by entrepreneur. Existing no Employee.</li> <li>The Shop is Rented.</li> <li>Collects goods from Khulna.</li> <li>Agreed grace period is 3 months.</li> </ul> |  |  |  |