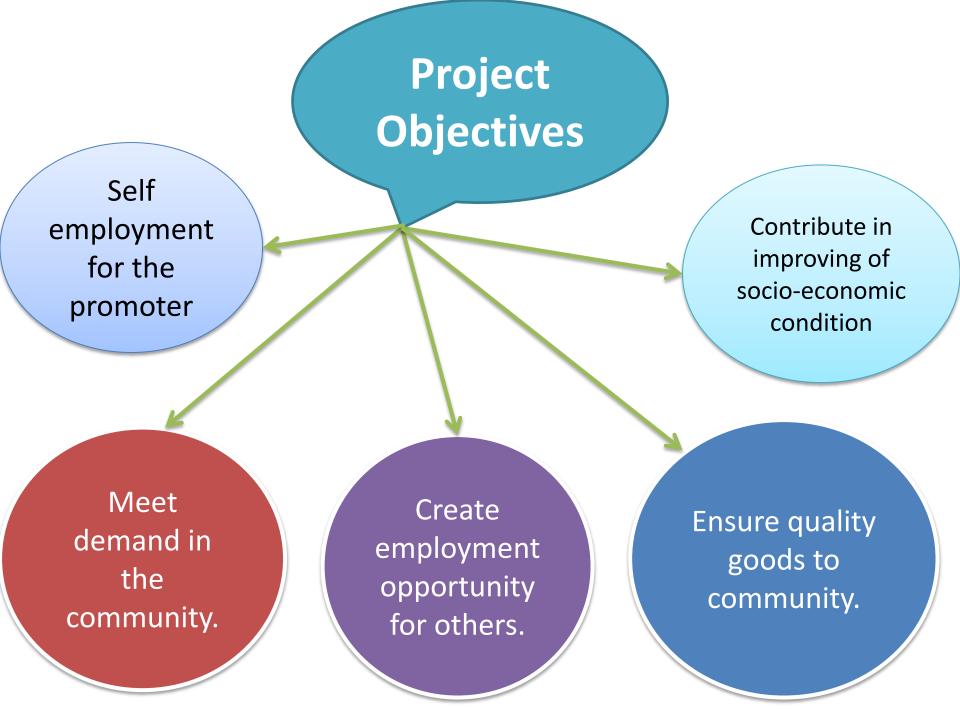

#### **Brief Bio of Promoter**

| Name                  | RIPON PAL                                                   |  |  |  |  |  |
|-----------------------|-------------------------------------------------------------|--|--|--|--|--|
| Age                   | 30 Years                                                    |  |  |  |  |  |
| Contact No.           | 01676-376967                                                |  |  |  |  |  |
| <b>Marital Status</b> | Married                                                     |  |  |  |  |  |
| Address               | Vill: Atharodana, P.O: Kodomtoli P.S: Ghatail Dist: Tangail |  |  |  |  |  |
| Mother (Grameen       | AROTI RANEE PAL                                             |  |  |  |  |  |
| <b>Bank Borrower)</b> | Member ID: 9174, Centre No.37 (Female),                     |  |  |  |  |  |
|                       | Group No.: 08                                               |  |  |  |  |  |
|                       | Branch: Brahmmonshason Branch                               |  |  |  |  |  |
|                       | GB Member: Since 25 Years                                   |  |  |  |  |  |
|                       | Outstanding Loan: TK.35,000                                 |  |  |  |  |  |
| Education             | Class Ten                                                   |  |  |  |  |  |
| Qualification         |                                                             |  |  |  |  |  |
| Experience            | Ten years experience in running business. He is now         |  |  |  |  |  |
|                       | interested to scale up his running business.                |  |  |  |  |  |
|                       |                                                             |  |  |  |  |  |