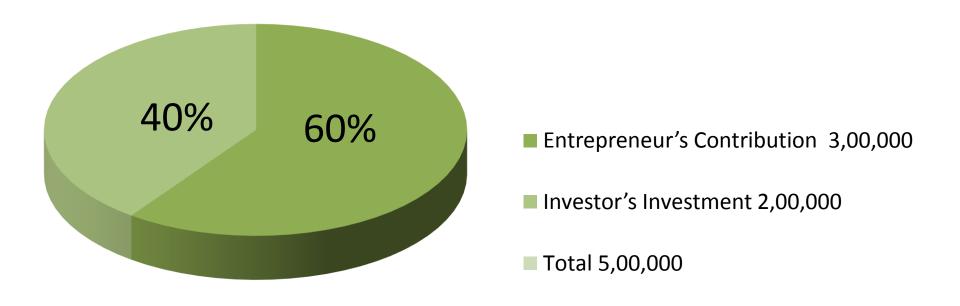

### **Investment Breakdown**

| Particulars | Existing | proposed | proposed<br>Total |
|-------------|----------|----------|-------------------|
| Various     | 3,00,000 | 2,00,000 | 5,00,000          |
| Goods       |          |          |                   |
| Total       | 3,00,000 | 2,00,000 | 5,00,000          |