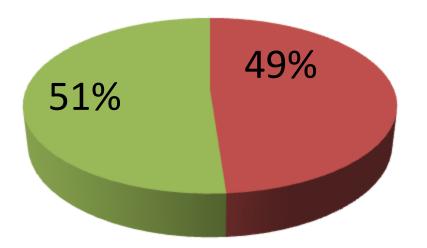

| Proposed Nobin Udyokta Business Info                 |   |                                                                                                                                                                                                                                                                                                                                                                                                 |  |  |
|------------------------------------------------------|---|-------------------------------------------------------------------------------------------------------------------------------------------------------------------------------------------------------------------------------------------------------------------------------------------------------------------------------------------------------------------------------------------------|--|--|
| Business Name                                        | : | KHAN DEPARTMENTAL & VARIETIES STORE                                                                                                                                                                                                                                                                                                                                                             |  |  |
| Location                                             | : | Vabkhanda Bazar, Mirzapur, Tangail                                                                                                                                                                                                                                                                                                                                                              |  |  |
| Total Investment in BDT                              | : | 1,95,500 taka                                                                                                                                                                                                                                                                                                                                                                                   |  |  |
| Financing                                            | : | Self BDT 95,500 (from existing business) 49%<br>Required Investment BDT 1,00,000 (as equity) 51%                                                                                                                                                                                                                                                                                                |  |  |
| Present salary/drawings<br>from business (estimates) | • | 5,000 Taka                                                                                                                                                                                                                                                                                                                                                                                      |  |  |
| Proposed Salary                                      | : | 7,000 Taka                                                                                                                                                                                                                                                                                                                                                                                      |  |  |
| Implementation                                       | • | <ul> <li>The business is planned to be scaled up by investment in existing goods like; Rice, Pulse, Sugar, Flour, Biscuit, Chips, Chanachur, Soap, Soft drinks, Baby food, etc.</li> <li>Average 15% gain on sales.</li> <li>The business is operating by entrepreneur. Existing no employee.</li> <li>Collects goods from Dhaka, Tangail.</li> <li>Agreed grace period is 4 months.</li> </ul> |  |  |