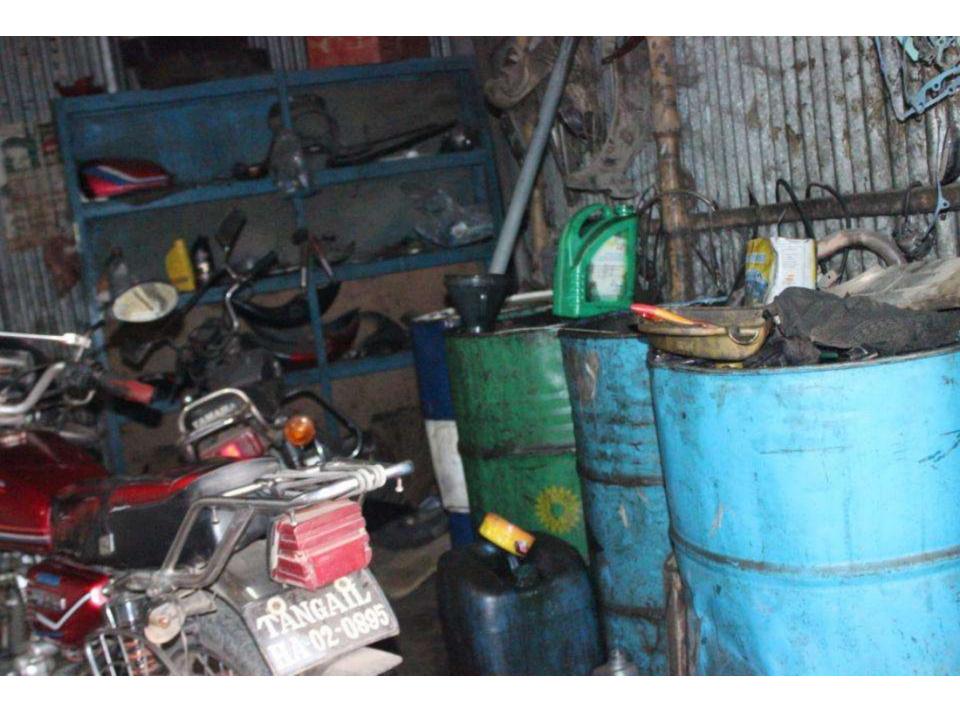

# Pictures

| Proposed Nobin Udyokta Business Info              |          |                                                                                                                                                                                                                                                                                                                                                                |  |  |
|---------------------------------------------------|----------|----------------------------------------------------------------------------------------------------------------------------------------------------------------------------------------------------------------------------------------------------------------------------------------------------------------------------------------------------------------|--|--|
| Business Name                                     | :        | MAMUN AUTO SERVICING CENTRE                                                                                                                                                                                                                                                                                                                                    |  |  |
| Location                                          | :        | Elenga bazar, Tangail                                                                                                                                                                                                                                                                                                                                          |  |  |
| Total Investment in BDT                           | :        | 5,00,000 taka                                                                                                                                                                                                                                                                                                                                                  |  |  |
| Financing                                         | :        | Self BDT 2,50,000 (from existing business) 50% Required Investment BDT 2,50,000 (as equity) 50%                                                                                                                                                                                                                                                                |  |  |
| Present salary/drawings from business (estimates) | :        | 7,000 Taka                                                                                                                                                                                                                                                                                                                                                     |  |  |
| Proposed Salary                                   | <b>:</b> | 8,000 Taka                                                                                                                                                                                                                                                                                                                                                     |  |  |
| Implementation                                    | :        | <ul> <li>Repairing Motor Cycle</li> <li>Retailer of Motor Cycle Parts, Mobil and Petrol, Tire Tube, Cable, Ring pistol, Plug etc.</li> <li>Average 20% gain on sales.</li> <li>The business is operating by entrepreneur. Existing three employee.</li> <li>Collects goods from Tangail, Bongshal, Dhaka.</li> <li>Agreed grace period is 4 months.</li> </ul> |  |  |