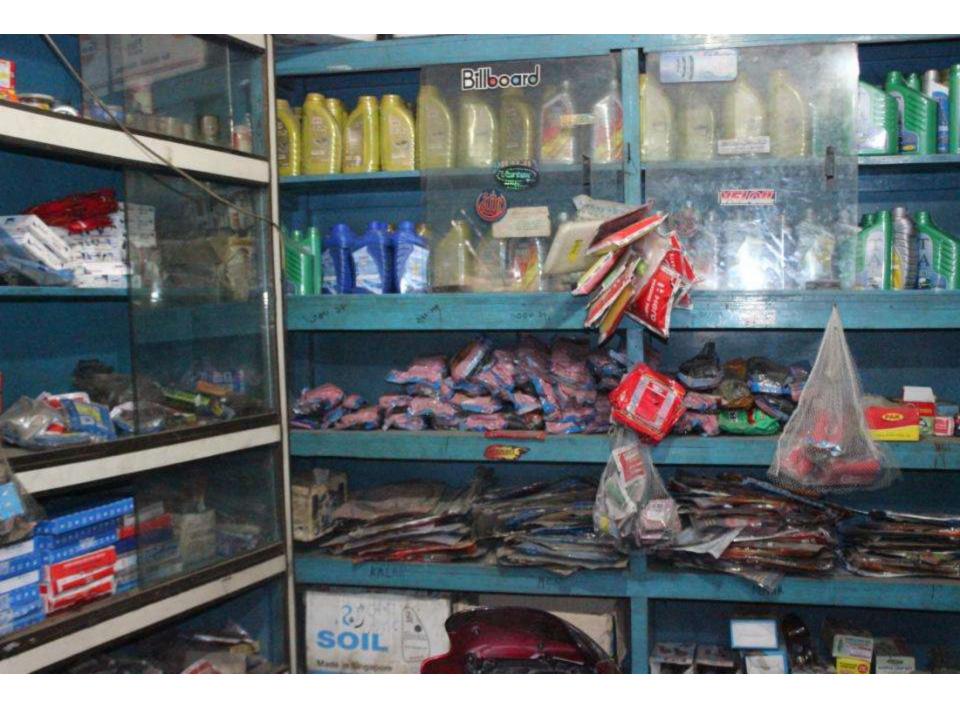

# Pictures

| Proposed Nobin Udyokta Business Info              |          |                                                                                                                                                                                                                                                                                                                                                                |  |  |
|---------------------------------------------------|----------|----------------------------------------------------------------------------------------------------------------------------------------------------------------------------------------------------------------------------------------------------------------------------------------------------------------------------------------------------------------|--|--|
| Business Name                                     | :        | MAMUN AUTO SERVICING CENTRE                                                                                                                                                                                                                                                                                                                                    |  |  |
| Location                                          | :        | Elenga bazar, Tangail                                                                                                                                                                                                                                                                                                                                          |  |  |
| Total Investment in BDT                           | :        | 5,00,000 taka                                                                                                                                                                                                                                                                                                                                                  |  |  |
| Financing                                         | :        | Self BDT 2,50,000 (from existing business) 50% Required Investment BDT 2,50,000 (as equity) 50%                                                                                                                                                                                                                                                                |  |  |
| Present salary/drawings from business (estimates) | :        | 7,000 Taka                                                                                                                                                                                                                                                                                                                                                     |  |  |
| Proposed Salary                                   | <b>:</b> | 8,000 Taka                                                                                                                                                                                                                                                                                                                                                     |  |  |
| Implementation                                    | :        | <ul> <li>Repairing Motor Cycle</li> <li>Retailer of Motor Cycle Parts, Mobil and Petrol, Tire Tube, Cable, Ring pistol, Plug etc.</li> <li>Average 20% gain on sales.</li> <li>The business is operating by entrepreneur. Existing three employee.</li> <li>Collects goods from Tangail, Bongshal, Dhaka.</li> <li>Agreed grace period is 4 months.</li> </ul> |  |  |