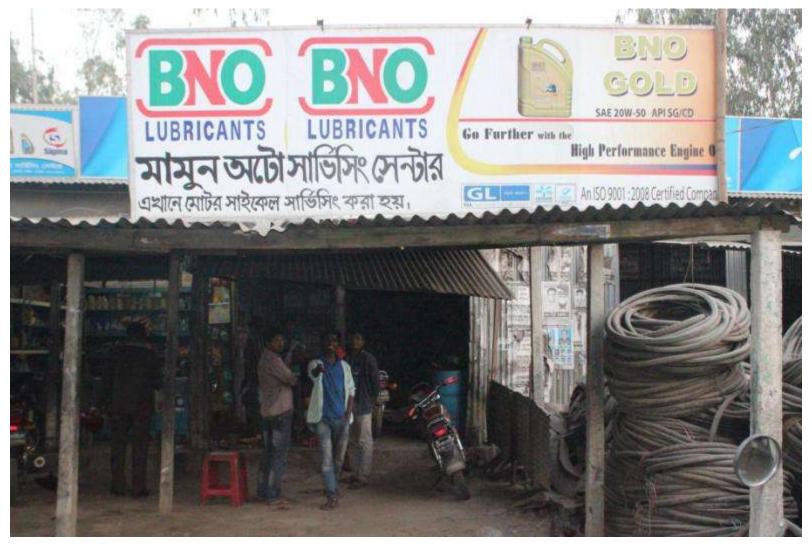

| Proposed Nobin Udyokta Business Info              |          |                                                                                                                                                                                                                                                                                                                                                                |  |  |
|---------------------------------------------------|----------|----------------------------------------------------------------------------------------------------------------------------------------------------------------------------------------------------------------------------------------------------------------------------------------------------------------------------------------------------------------|--|--|
| Business Name                                     | :        | MAMUN AUTO SERVICING CENTRE                                                                                                                                                                                                                                                                                                                                    |  |  |
| Location                                          | :        | Elenga bazar, Tangail                                                                                                                                                                                                                                                                                                                                          |  |  |
| Total Investment in BDT                           | :        | 5,00,000 taka                                                                                                                                                                                                                                                                                                                                                  |  |  |
| Financing                                         | :        | Self BDT 2,50,000 (from existing business) 50% Required Investment BDT 2,50,000 (as equity) 50%                                                                                                                                                                                                                                                                |  |  |
| Present salary/drawings from business (estimates) | :        | 7,000 Taka                                                                                                                                                                                                                                                                                                                                                     |  |  |
| Proposed Salary                                   | <b>:</b> | 8,000 Taka                                                                                                                                                                                                                                                                                                                                                     |  |  |
| Implementation                                    | :        | <ul> <li>Repairing Motor Cycle</li> <li>Retailer of Motor Cycle Parts, Mobil and Petrol, Tire Tube, Cable, Ring pistol, Plug etc.</li> <li>Average 20% gain on sales.</li> <li>The business is operating by entrepreneur. Existing three employee.</li> <li>Collects goods from Tangail, Bongshal, Dhaka.</li> <li>Agreed grace period is 4 months.</li> </ul> |  |  |

# Pictures