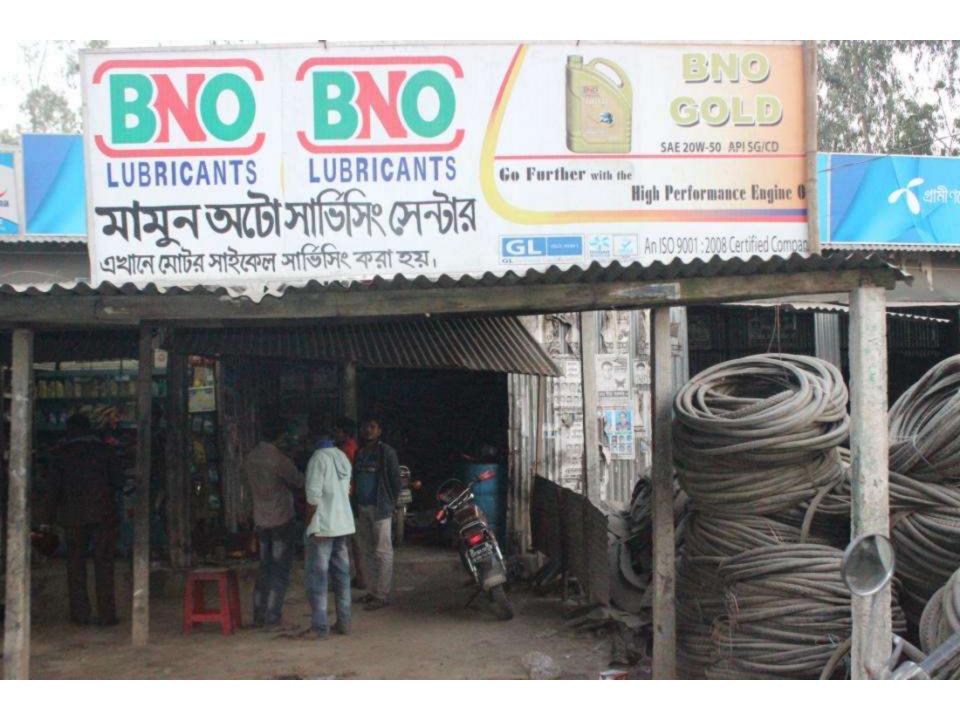

| Proposed Nobin Udyokta Business Info              |          |                                                                                                                                                                                                                                                                                                                                                                |  |  |
|---------------------------------------------------|----------|----------------------------------------------------------------------------------------------------------------------------------------------------------------------------------------------------------------------------------------------------------------------------------------------------------------------------------------------------------------|--|--|
| Business Name                                     | :        | MAMUN AUTO SERVICING CENTRE                                                                                                                                                                                                                                                                                                                                    |  |  |
| Location                                          | :        | Elenga bazar, Tangail                                                                                                                                                                                                                                                                                                                                          |  |  |
| Total Investment in BDT                           | :        | 5,00,000 taka                                                                                                                                                                                                                                                                                                                                                  |  |  |
| Financing                                         | :        | Self BDT 2,50,000 (from existing business) 50% Required Investment BDT 2,50,000 (as equity) 50%                                                                                                                                                                                                                                                                |  |  |
| Present salary/drawings from business (estimates) | :        | 7,000 Taka                                                                                                                                                                                                                                                                                                                                                     |  |  |
| Proposed Salary                                   | <b>:</b> | 8,000 Taka                                                                                                                                                                                                                                                                                                                                                     |  |  |
| Implementation                                    | :        | <ul> <li>Repairing Motor Cycle</li> <li>Retailer of Motor Cycle Parts, Mobil and Petrol, Tire Tube, Cable, Ring pistol, Plug etc.</li> <li>Average 20% gain on sales.</li> <li>The business is operating by entrepreneur. Existing three employee.</li> <li>Collects goods from Tangail, Bongshal, Dhaka.</li> <li>Agreed grace period is 4 months.</li> </ul> |  |  |

# Pictures