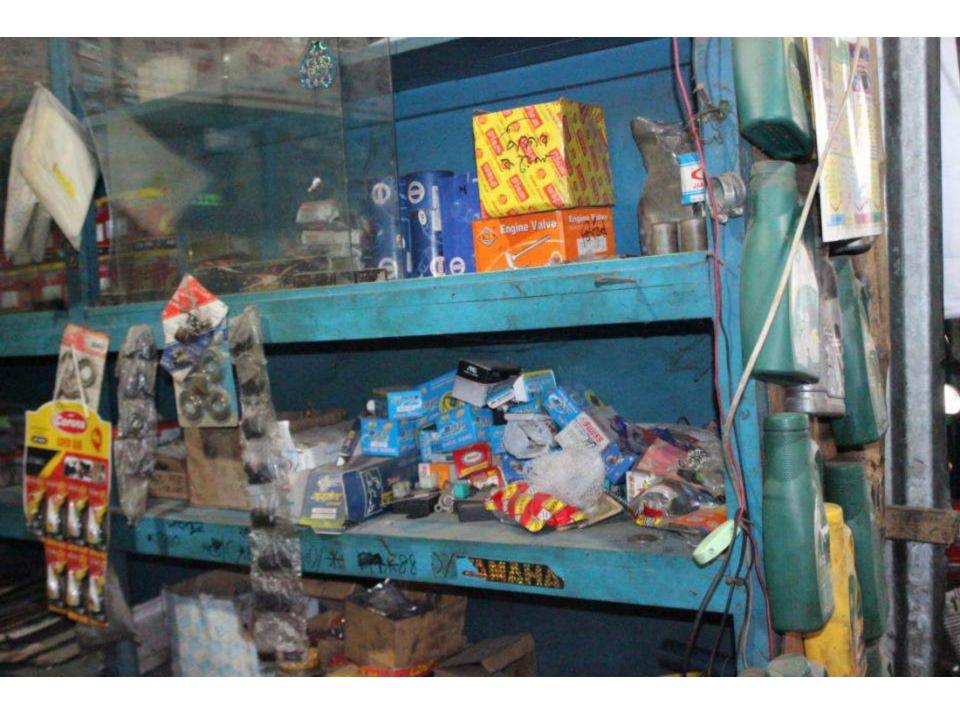

# Pictures

| Proposed Nobin Udyokta Business Info              |          |                                                                                                                                                                                                                                                                                                                                                                |  |  |
|---------------------------------------------------|----------|----------------------------------------------------------------------------------------------------------------------------------------------------------------------------------------------------------------------------------------------------------------------------------------------------------------------------------------------------------------|--|--|
| Business Name                                     | :        | MAMUN AUTO SERVICING CENTRE                                                                                                                                                                                                                                                                                                                                    |  |  |
| Location                                          | :        | Elenga bazar, Tangail                                                                                                                                                                                                                                                                                                                                          |  |  |
| Total Investment in BDT                           | :        | 5,00,000 taka                                                                                                                                                                                                                                                                                                                                                  |  |  |
| Financing                                         | :        | Self BDT 2,50,000 (from existing business) 50% Required Investment BDT 2,50,000 (as equity) 50%                                                                                                                                                                                                                                                                |  |  |
| Present salary/drawings from business (estimates) | :        | 7,000 Taka                                                                                                                                                                                                                                                                                                                                                     |  |  |
| Proposed Salary                                   | <b>:</b> | 8,000 Taka                                                                                                                                                                                                                                                                                                                                                     |  |  |
| Implementation                                    | :        | <ul> <li>Repairing Motor Cycle</li> <li>Retailer of Motor Cycle Parts, Mobil and Petrol, Tire Tube, Cable, Ring pistol, Plug etc.</li> <li>Average 20% gain on sales.</li> <li>The business is operating by entrepreneur. Existing three employee.</li> <li>Collects goods from Tangail, Bongshal, Dhaka.</li> <li>Agreed grace period is 4 months.</li> </ul> |  |  |