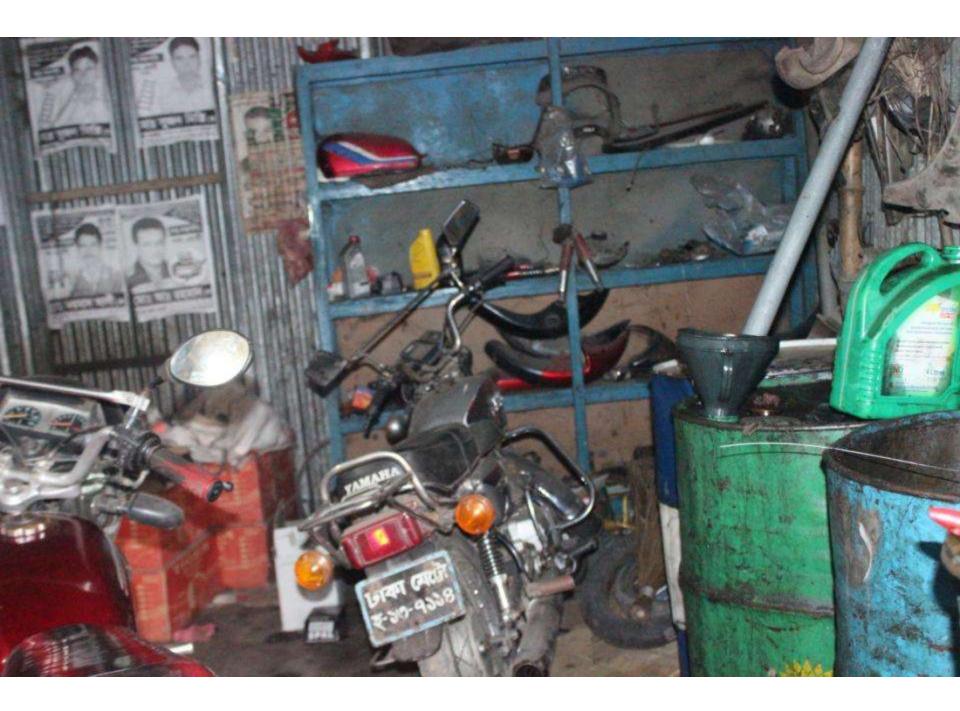

# Pictures

| Proposed Nobin Udyokta Business Info              |          |                                                                                                                                                                                                                                                                                                                                                                |  |  |
|---------------------------------------------------|----------|----------------------------------------------------------------------------------------------------------------------------------------------------------------------------------------------------------------------------------------------------------------------------------------------------------------------------------------------------------------|--|--|
| Business Name                                     | :        | MAMUN AUTO SERVICING CENTRE                                                                                                                                                                                                                                                                                                                                    |  |  |
| Location                                          | :        | Elenga bazar, Tangail                                                                                                                                                                                                                                                                                                                                          |  |  |
| Total Investment in BDT                           | :        | 5,00,000 taka                                                                                                                                                                                                                                                                                                                                                  |  |  |
| Financing                                         | :        | Self BDT 2,50,000 (from existing business) 50% Required Investment BDT 2,50,000 (as equity) 50%                                                                                                                                                                                                                                                                |  |  |
| Present salary/drawings from business (estimates) | :        | 7,000 Taka                                                                                                                                                                                                                                                                                                                                                     |  |  |
| Proposed Salary                                   | <b>:</b> | 8,000 Taka                                                                                                                                                                                                                                                                                                                                                     |  |  |
| Implementation                                    | :        | <ul> <li>Repairing Motor Cycle</li> <li>Retailer of Motor Cycle Parts, Mobil and Petrol, Tire Tube, Cable, Ring pistol, Plug etc.</li> <li>Average 20% gain on sales.</li> <li>The business is operating by entrepreneur. Existing three employee.</li> <li>Collects goods from Tangail, Bongshal, Dhaka.</li> <li>Agreed grace period is 4 months.</li> </ul> |  |  |