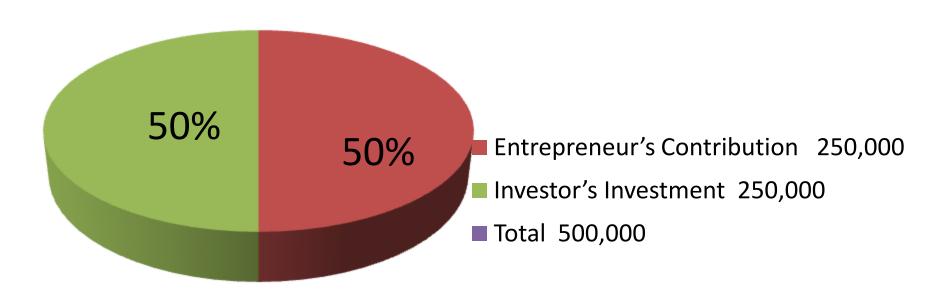

| Proposed Nobin Udyokta Business Info              |          |                                                                                                                                                                                                                                                                                                                                                                |  |  |
|---------------------------------------------------|----------|----------------------------------------------------------------------------------------------------------------------------------------------------------------------------------------------------------------------------------------------------------------------------------------------------------------------------------------------------------------|--|--|
| Business Name                                     | :        | MAMUN AUTO SERVICING CENTRE                                                                                                                                                                                                                                                                                                                                    |  |  |
| Location                                          | :        | Elenga bazar, Tangail                                                                                                                                                                                                                                                                                                                                          |  |  |
| Total Investment in BDT                           | :        | 5,00,000 taka                                                                                                                                                                                                                                                                                                                                                  |  |  |
| Financing                                         | :        | Self BDT 2,50,000 (from existing business) 50% Required Investment BDT 2,50,000 (as equity) 50%                                                                                                                                                                                                                                                                |  |  |
| Present salary/drawings from business (estimates) | :        | 7,000 Taka                                                                                                                                                                                                                                                                                                                                                     |  |  |
| Proposed Salary                                   | <b>:</b> | 8,000 Taka                                                                                                                                                                                                                                                                                                                                                     |  |  |
| Implementation                                    | :        | <ul> <li>Repairing Motor Cycle</li> <li>Retailer of Motor Cycle Parts, Mobil and Petrol, Tire Tube, Cable, Ring pistol, Plug etc.</li> <li>Average 20% gain on sales.</li> <li>The business is operating by entrepreneur. Existing three employee.</li> <li>Collects goods from Tangail, Bongshal, Dhaka.</li> <li>Agreed grace period is 4 months.</li> </ul> |  |  |

| _       | _    | _    |    |     |
|---------|------|------|----|-----|
| Investi | mant | Rroa | 20 | OWN |
| HIVESLI |      | DICA | NU |     |

| Particulars                                                  | Existing | Proposed | Proposed Total |
|--------------------------------------------------------------|----------|----------|----------------|
| Mobil and Petrol, Tire Tube, Cable,<br>Ring pistol, Plug etc | 1,70,000 | 2,50,000 | 4,20,000       |
| Security                                                     | 50,000   | -        | 50,000         |
| Servicing Machine                                            | 30,000   | -        | 30,000         |
| Total                                                        | 2,50,000 | 2,50,000 | 5,00,000       |