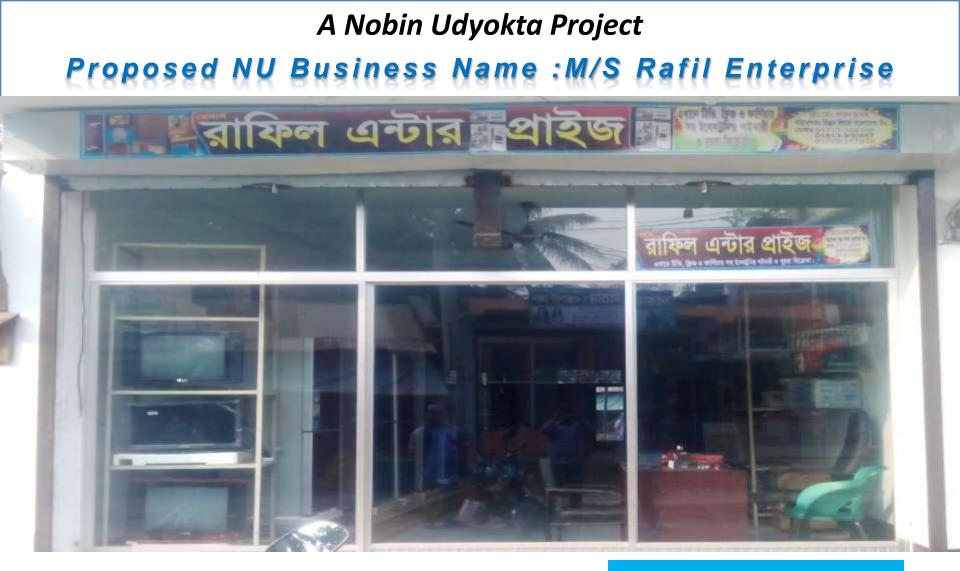

## **PROPOSED NOBIN UDYOKTA BUSINESS INFO**

| Business Name                                                                                                                                                                    | : | M/S. Rafil Enterprise                                                                                   |
|----------------------------------------------------------------------------------------------------------------------------------------------------------------------------------|---|---------------------------------------------------------------------------------------------------------|
| Address/ Location                                                                                                                                                                | : | Gallak Bazar, Faridgonj, Chandpur.                                                                      |
| Total Investment in BDT                                                                                                                                                          | : | 9,00,000/-                                                                                              |
| Financing                                                                                                                                                                        | : | Self BDT 6,00,000/- (from existing business) - 66 %<br>Required Investment BDT 300,000 (as equity) 34 % |
| Present salary/drawings from business (estimated)                                                                                                                                | : | 8,000/-                                                                                                 |
| Proposed Salary                                                                                                                                                                  | : | 8,000/-                                                                                                 |
| <ul> <li>Proposed Business</li> <li>(i) % of present gross profit margin</li> <li>(ii) Estimated % of proposed gross profit margin</li> <li>(iii) Agreed grace period</li> </ul> | : | 20%<br>20%<br>2 months                                                                                  |