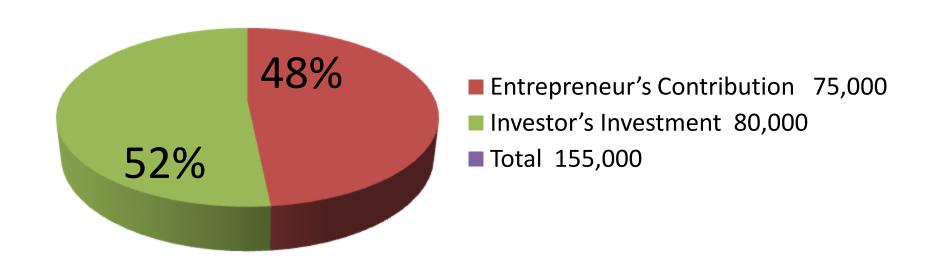

| Proposed Nobin Udyokta Business Info              |   |                                                                                                                                                                                                                                                                                                                                                                                                                                     |  |  |  |
|---------------------------------------------------|---|-------------------------------------------------------------------------------------------------------------------------------------------------------------------------------------------------------------------------------------------------------------------------------------------------------------------------------------------------------------------------------------------------------------------------------------|--|--|--|
| Business Name                                     | : | M/S KAZI ENTERPRISE                                                                                                                                                                                                                                                                                                                                                                                                                 |  |  |  |
| Location                                          | : | Pakutia Bus Stand, Tangail                                                                                                                                                                                                                                                                                                                                                                                                          |  |  |  |
| Total Investment in BDT                           | : | BDT 1,55,000                                                                                                                                                                                                                                                                                                                                                                                                                        |  |  |  |
| Financing                                         | : | Self BDT 75,000 (from existing business) 48% Required Investment BDT 80,000 (as equity) 52%                                                                                                                                                                                                                                                                                                                                         |  |  |  |
| Present salary/drawings from business (estimates) | : | BDT 7,000                                                                                                                                                                                                                                                                                                                                                                                                                           |  |  |  |
| Proposed Salary                                   | • | BDT 7,000                                                                                                                                                                                                                                                                                                                                                                                                                           |  |  |  |
| Implementation                                    | : | <ul> <li>The business is planned to be scaled up by investment in existing goods like; Bulb, Switch, Holder, Switch board, Multi plug, Energy bulb etc.</li> <li>Provide Flexi-load, Electricity bill and Bikash service.</li> <li>Average 20% gain on sales.</li> <li>The business is operating by entrepreneur. Existing no employee.</li> <li>Collects goods from Modhupur.</li> <li>Agreed grace period is 4 months.</li> </ul> |  |  |  |