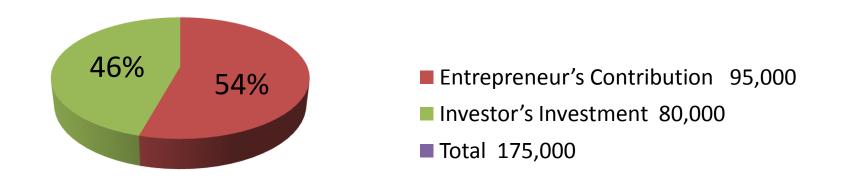

| Proposed Nobin Udyokta Business Info              |   |                                                                                                                                                                                                                                                                                                                                                                                                                                                                                                                    |  |
|---------------------------------------------------|---|--------------------------------------------------------------------------------------------------------------------------------------------------------------------------------------------------------------------------------------------------------------------------------------------------------------------------------------------------------------------------------------------------------------------------------------------------------------------------------------------------------------------|--|
| Business Name                                     | : | M/S SHOHID STORE                                                                                                                                                                                                                                                                                                                                                                                                                                                                                                   |  |
| Location                                          | : | Dewra Bazar, Mirzapur, Tangail.                                                                                                                                                                                                                                                                                                                                                                                                                                                                                    |  |
| Total Investment in BDT                           | : | BDT 1,75,000                                                                                                                                                                                                                                                                                                                                                                                                                                                                                                       |  |
| Financing                                         | : | Self BDT 95,000(from existing business) 54% Required Investment BDT 80,000(as equity) 46%                                                                                                                                                                                                                                                                                                                                                                                                                          |  |
| Present salary/drawings from business (estimates) | : | BDT 5,000                                                                                                                                                                                                                                                                                                                                                                                                                                                                                                          |  |
| Proposed Salary                                   | : | BDT 5,000                                                                                                                                                                                                                                                                                                                                                                                                                                                                                                          |  |
| Size of shop                                      | : | 22 ft x 12 ft= 264 square ft                                                                                                                                                                                                                                                                                                                                                                                                                                                                                       |  |
| Security of the shop                              | : |                                                                                                                                                                                                                                                                                                                                                                                                                                                                                                                    |  |
| Implementation                                    | : | <ul> <li>The business is planned to be scaled up by investment in existing goods like; Rice, Flour, Potato, Soya bin, Onion, Salt, Chili, Soap, Cosmetics, Soft Drinks, Coil, Biscuit, Chanachur, etc.</li> <li>Provide Dutch Bangla Banking and Flexi-load service.</li> <li>Average 15% gain on sale.</li> <li>The business is operating by entrepreneur. Existing no employee.</li> <li>The shop is rented.</li> <li>Collects goods from Pakulla, Tangail.</li> <li>Agreed grace period is 4 months.</li> </ul> |  |

| Investment Breakdown                                               |          |          |                |  |  |  |
|--------------------------------------------------------------------|----------|----------|----------------|--|--|--|
| Particulars                                                        | Existing | Proposed | Proposed Total |  |  |  |
| Rice (2 bag x 1,700)                                               | 3,400    | 8,500    | 11,900         |  |  |  |
| Pulse (20 x 110)                                                   | 2,200    | 5,500    | 7,700          |  |  |  |
| Oil (100 x85)                                                      | 8,500    | -        | 8,500          |  |  |  |
| Sugar (70 x 36)                                                    | 2,520    | 3,450    | 5,970          |  |  |  |
| Flour, Onion, Garlic, Turmeric, Chili, Soap,<br>Biscuit, Chanachur | 38,760   | 22,500   | 61,260         |  |  |  |
| Soft drinks                                                        | 4,620    | 5,000    | 9,620          |  |  |  |
| Dutch Bangla Banking                                               | 10,000   | 15,000   | 25,000         |  |  |  |
| Flexi-load                                                         | 10,000   | -        | 10,000         |  |  |  |
| Cosmetics                                                          | 15,000   | 20,000   | 35,000         |  |  |  |
| Total                                                              | 95,000   | 80,000   | 1,75,000       |  |  |  |