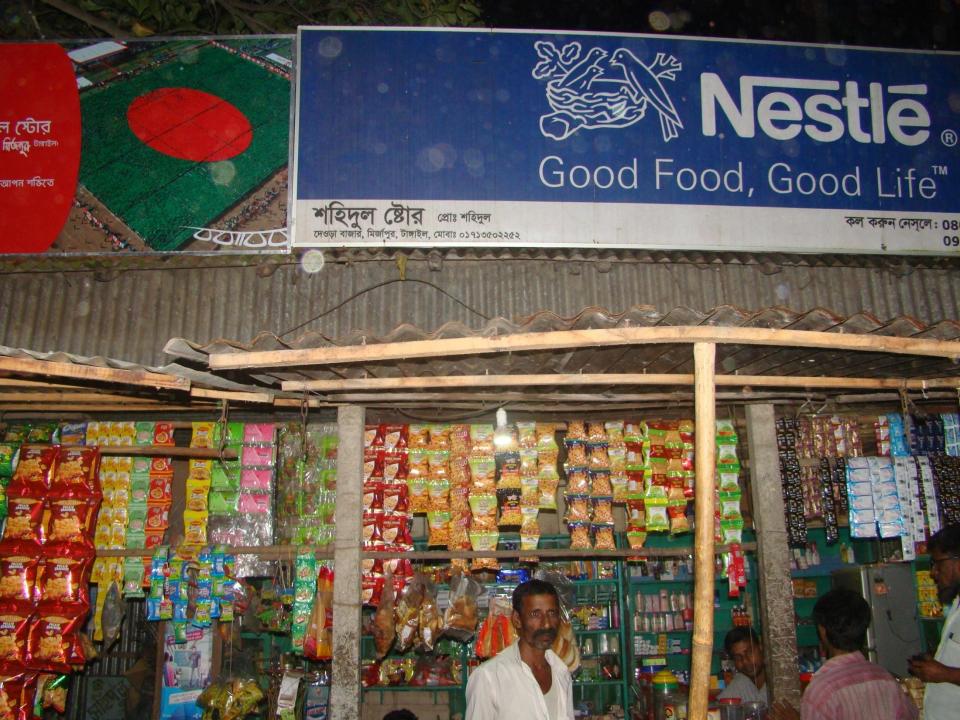

| Proposed Nobin Udyokta Business Info              |   |                                                                                                                                                                                                                                                                                                                                                                                                                                                                                                                    |  |
|---------------------------------------------------|---|--------------------------------------------------------------------------------------------------------------------------------------------------------------------------------------------------------------------------------------------------------------------------------------------------------------------------------------------------------------------------------------------------------------------------------------------------------------------------------------------------------------------|--|
| Business Name                                     | : | M/S SHOHID STORE                                                                                                                                                                                                                                                                                                                                                                                                                                                                                                   |  |
| Location                                          | : | Dewra Bazar, Mirzapur, Tangail.                                                                                                                                                                                                                                                                                                                                                                                                                                                                                    |  |
| Total Investment in BDT                           | : | BDT 1,75,000                                                                                                                                                                                                                                                                                                                                                                                                                                                                                                       |  |
| Financing                                         | : | Self BDT 95,000(from existing business) 54% Required Investment BDT 80,000(as equity) 46%                                                                                                                                                                                                                                                                                                                                                                                                                          |  |
| Present salary/drawings from business (estimates) | : | BDT 5,000                                                                                                                                                                                                                                                                                                                                                                                                                                                                                                          |  |
| Proposed Salary                                   | : | BDT 5,000                                                                                                                                                                                                                                                                                                                                                                                                                                                                                                          |  |
| Size of shop                                      | : | 22 ft x 12 ft= 264 square ft                                                                                                                                                                                                                                                                                                                                                                                                                                                                                       |  |
| Security of the shop                              | : |                                                                                                                                                                                                                                                                                                                                                                                                                                                                                                                    |  |
| Implementation                                    | : | <ul> <li>The business is planned to be scaled up by investment in existing goods like; Rice, Flour, Potato, Soya bin, Onion, Salt, Chili, Soap, Cosmetics, Soft Drinks, Coil, Biscuit, Chanachur, etc.</li> <li>Provide Dutch Bangla Banking and Flexi-load service.</li> <li>Average 15% gain on sale.</li> <li>The business is operating by entrepreneur. Existing no employee.</li> <li>The shop is rented.</li> <li>Collects goods from Pakulla, Tangail.</li> <li>Agreed grace period is 4 months.</li> </ul> |  |