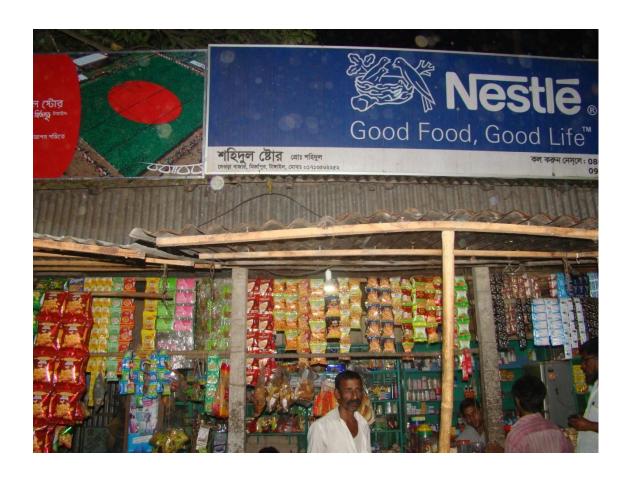

| Proposed Nobin Udyokta Business Info              |   |                                                                                                                                                                                                                                                                                                                                                                                                                                                                                                                    |  |
|---------------------------------------------------|---|--------------------------------------------------------------------------------------------------------------------------------------------------------------------------------------------------------------------------------------------------------------------------------------------------------------------------------------------------------------------------------------------------------------------------------------------------------------------------------------------------------------------|--|
| Business Name                                     | : | M/S SHOHID STORE                                                                                                                                                                                                                                                                                                                                                                                                                                                                                                   |  |
| Location                                          | : | Dewra Bazar, Mirzapur, Tangail.                                                                                                                                                                                                                                                                                                                                                                                                                                                                                    |  |
| Total Investment in BDT                           | : | BDT 1,75,000                                                                                                                                                                                                                                                                                                                                                                                                                                                                                                       |  |
| Financing                                         | : | Self BDT 95,000(from existing business) 54% Required Investment BDT 80,000(as equity) 46%                                                                                                                                                                                                                                                                                                                                                                                                                          |  |
| Present salary/drawings from business (estimates) | : | BDT 5,000                                                                                                                                                                                                                                                                                                                                                                                                                                                                                                          |  |
| Proposed Salary                                   | : | BDT 5,000                                                                                                                                                                                                                                                                                                                                                                                                                                                                                                          |  |
| Size of shop                                      | : | 22 ft x 12 ft= 264 square ft                                                                                                                                                                                                                                                                                                                                                                                                                                                                                       |  |
| Security of the shop                              | : |                                                                                                                                                                                                                                                                                                                                                                                                                                                                                                                    |  |
| Implementation                                    | : | <ul> <li>The business is planned to be scaled up by investment in existing goods like; Rice, Flour, Potato, Soya bin, Onion, Salt, Chili, Soap, Cosmetics, Soft Drinks, Coil, Biscuit, Chanachur, etc.</li> <li>Provide Dutch Bangla Banking and Flexi-load service.</li> <li>Average 15% gain on sale.</li> <li>The business is operating by entrepreneur. Existing no employee.</li> <li>The shop is rented.</li> <li>Collects goods from Pakulla, Tangail.</li> <li>Agreed grace period is 4 months.</li> </ul> |  |