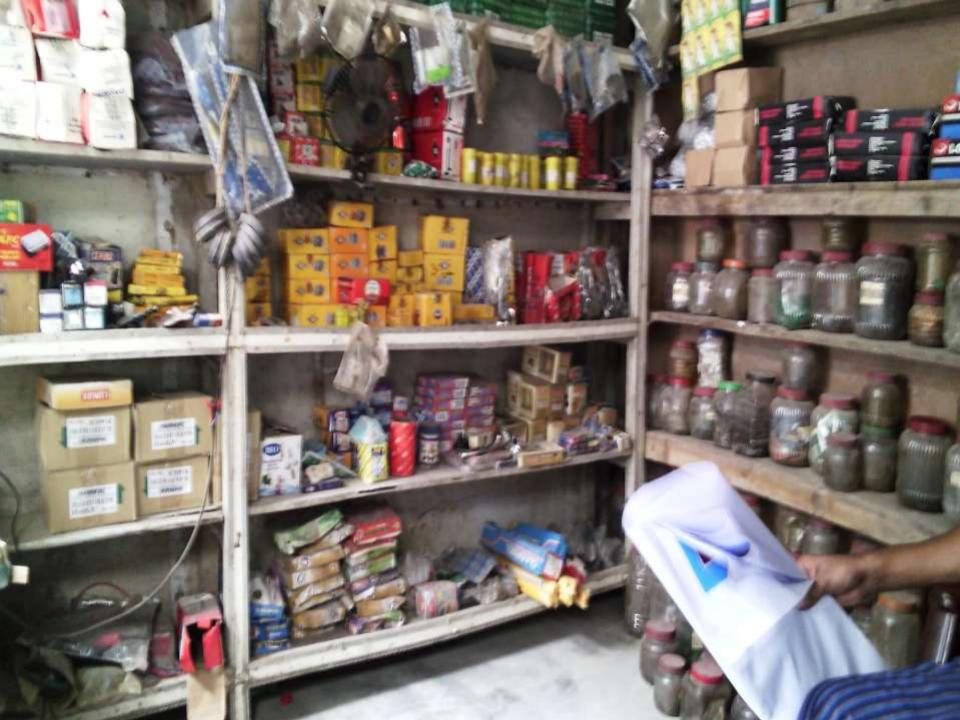

|      | Particulars                                                                                       | Existing Business<br>(BDT) | Proposed (BDT) | Total (BDT) |
|------|---------------------------------------------------------------------------------------------------|----------------------------|----------------|-------------|
|      | Investments in different categories:                                                              | (1)                        | (2)            | (1+2)       |
| (i)  | Present stock items:<br>Various kinds of Goods* : 381000<br>Metal Rack : 15000<br>TV + Fan : 4000 | 400000                     |                |             |
| (ii) | Proposed stock items:<br>Various kinds of Goods* : 2,00,000                                       |                            | 200000         |             |
|      | Total Capital                                                                                     |                            |                | 600000      |

\* Detail information about Various kinds of Goods are enclosed in Below side.

## PRESENT & PROPOSED INVESTMENT BREAKDOWN

| Item Name                                 | Total TK      |
|-------------------------------------------|---------------|
| মোবিল, ব্রেকওয়েলও গ্রীজ                  | 80000         |
| গ্যাস মিটার,ইনজিন,,হরন,বাল্ব, সিলিকনগ্যাস | (*0000        |
| সেলেন্ডার হেড,ডেম্পার ,হপবোস, সুইজ        | <b>(</b> 0000 |
| পাল্স, পিস্টন,রিং বিয়ারিং, টাইম ইনসেল    | 200000        |
| বেগ এক্সেল, ফন্টএক্সেল                    | 20000         |
| বিয়ারিং, বেটারি পানী                     | 20000         |
| ক্লাস প্লেট                               | ২৫০০০         |
| বোট রবার                                  | 20000         |
| বেগগেয়া পিনিয়াম                         | 2(000         |
| নাডাই পিনিয়াম                            | \$6000        |
| লং এক্সেল,সটএক্সেল                        | 20000         |
| অন্যান্য যন্ত্রপাতি                       | 26000         |

| Item Name           | Total TK      |
|---------------------|---------------|
| টায়ার (গাজী)       | ৬০০০০         |
| টিউব (গাজী)         | 00000         |
| টায়ার (এম আর এফ)   | 80000         |
| টিউব (এম আর এফ)     | 20000         |
| অন্যান্য যন্ত্রপাতি | <b>(</b> 0000 |