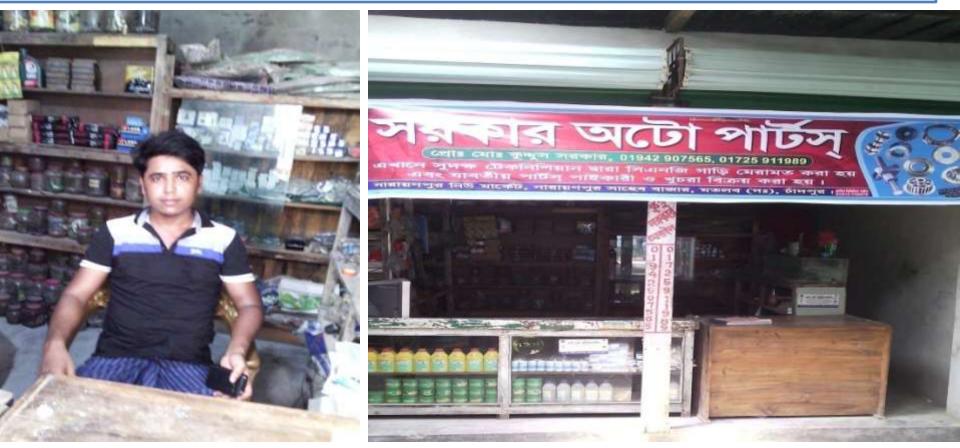

### Proposed NU Business Name : Sarkar auto parts

NU Identified and PP Prepared by : Sonia Sultana (Chandpur Sadar Unit) Verified by- Nazrul Islam Presented by Md. Abdul Kuddus Sarkar Cell : 01725911989

## **PROPOSED NOBIN UDYOKTA BUSINESS INFO**

| Business Name                                               | : | Sarkar Auto parts                                                                                      |
|-------------------------------------------------------------|---|--------------------------------------------------------------------------------------------------------|
| Address/ Location                                           | : | Narayanpur Bazar, South Motlab,Chandpur                                                                |
| Total Investment in BDT                                     | : | 6,00,000                                                                                               |
| Financing                                                   | : | Self BDT 4,00,000 (from existing business) - 67%<br>Required Investment BDT 2,00,000 (as equity) - 33% |
| Present salary/drawings<br>from business (estimated)        | : | 7,000                                                                                                  |
| Proposed Salary                                             | : | 7,000                                                                                                  |
| i. Proposed Business %<br>of present gross profit<br>margin | : | 15%                                                                                                    |
| ii. Estimated % of<br>proposed gross profit<br>margin       | : | 15%                                                                                                    |
| iii. Agreed grace period                                    | : | 2 months                                                                                               |