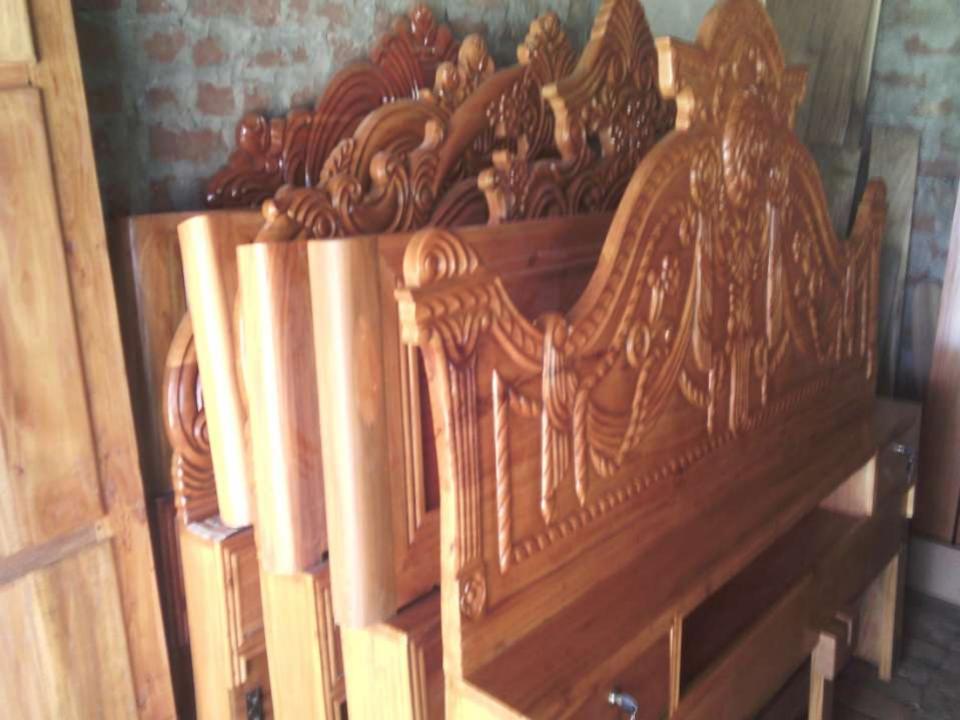

# Pictures

# PRESENT & PROPOSED INVESTMENT BREAKDOWN

| Present Stock items         |          |  |  |  |
|-----------------------------|----------|--|--|--|
| Product name with quantity  | Amount   |  |  |  |
| Bed (8 pc*20,000)           | 1,60,000 |  |  |  |
| Dressing Table (3pc*10,000) | 30,000   |  |  |  |
| Wardrobe 1 pc               | 20,000   |  |  |  |
| Dining Table ( 2pc*20,000)  | 40,000   |  |  |  |
| Showcase (2 pc*20,000)      | 40,000   |  |  |  |
| Others                      | 10,000   |  |  |  |
| Sized Wood                  | 80,000   |  |  |  |
| Total Present Stock         | 3,80,000 |  |  |  |