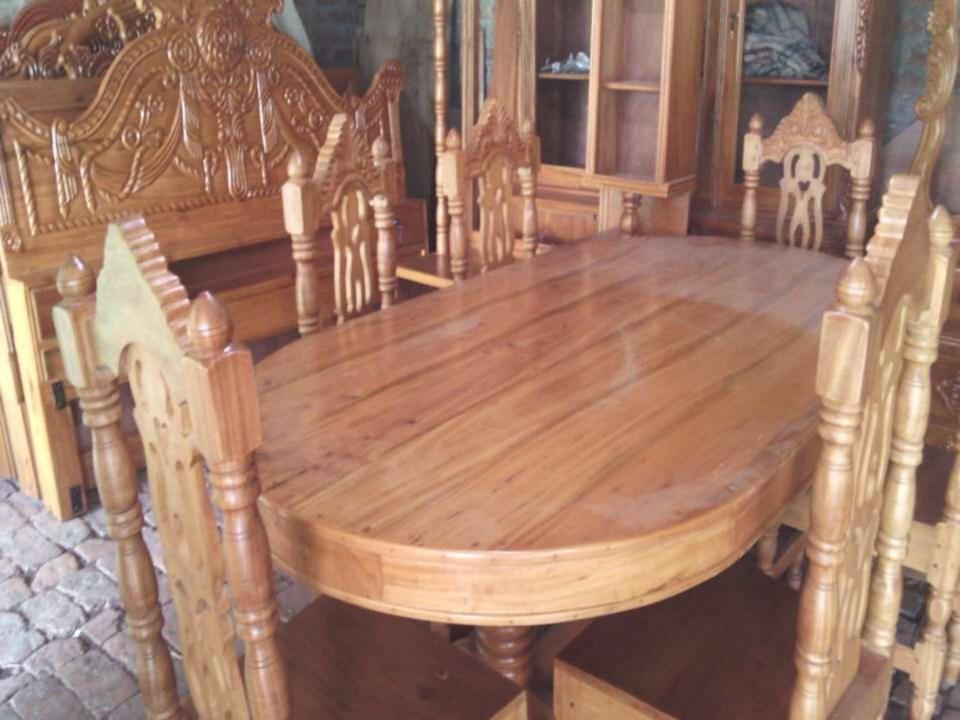

# PRESENT & PROPOSED INVESTMENT BREAKDOWN

| Present Stock items         |          |  |  |  |
|-----------------------------|----------|--|--|--|
| Product name with quantity  | Amount   |  |  |  |
| Bed (8 pc*20,000)           | 1,60,000 |  |  |  |
| Dressing Table (3pc*10,000) | 30,000   |  |  |  |
| Wardrobe 1 pc               | 20,000   |  |  |  |
| Dining Table ( 2pc*20,000)  | 40,000   |  |  |  |
| Showcase (2 pc*20,000)      | 40,000   |  |  |  |
| Others                      | 10,000   |  |  |  |
| Sized Wood                  | 80,000   |  |  |  |
| Total Present Stock         | 3,80,000 |  |  |  |