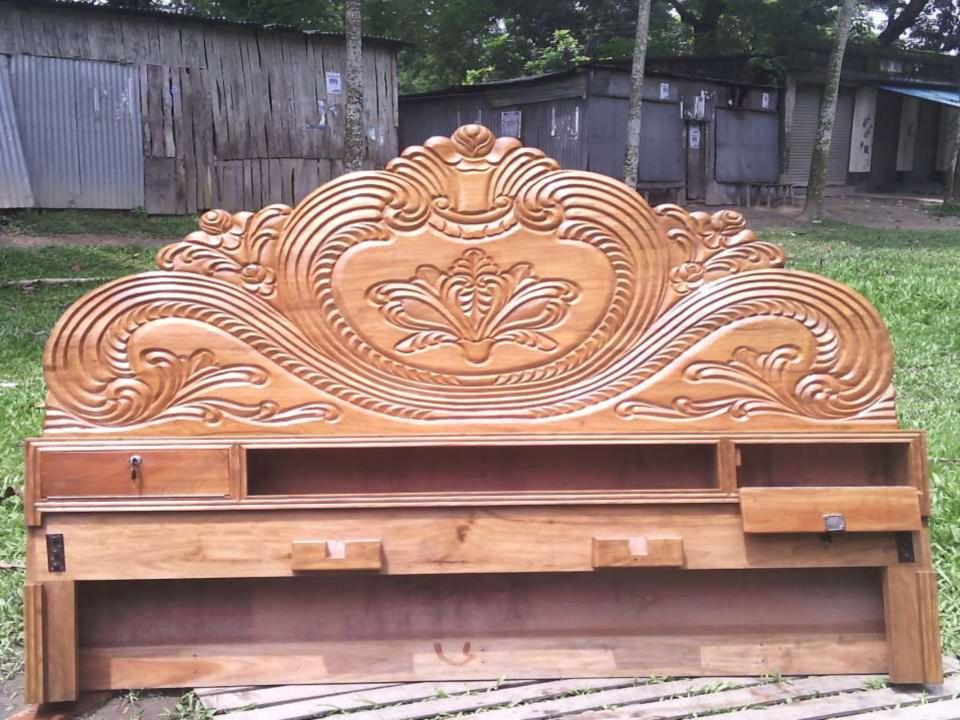

# PRESENT & PROPOSED INVESTMENT BREAKDOWN

| Present Stock items         |          |  |  |  |
|-----------------------------|----------|--|--|--|
| Product name with quantity  | Amount   |  |  |  |
| Bed (8 pc*20,000)           | 1,60,000 |  |  |  |
| Dressing Table (3pc*10,000) | 30,000   |  |  |  |
| Wardrobe 1 pc               | 20,000   |  |  |  |
| Dining Table ( 2pc*20,000)  | 40,000   |  |  |  |
| Showcase (2 pc*20,000)      | 40,000   |  |  |  |
| Others                      | 10,000   |  |  |  |
| Sized Wood                  | 80,000   |  |  |  |
| Total Present Stock         | 3,80,000 |  |  |  |