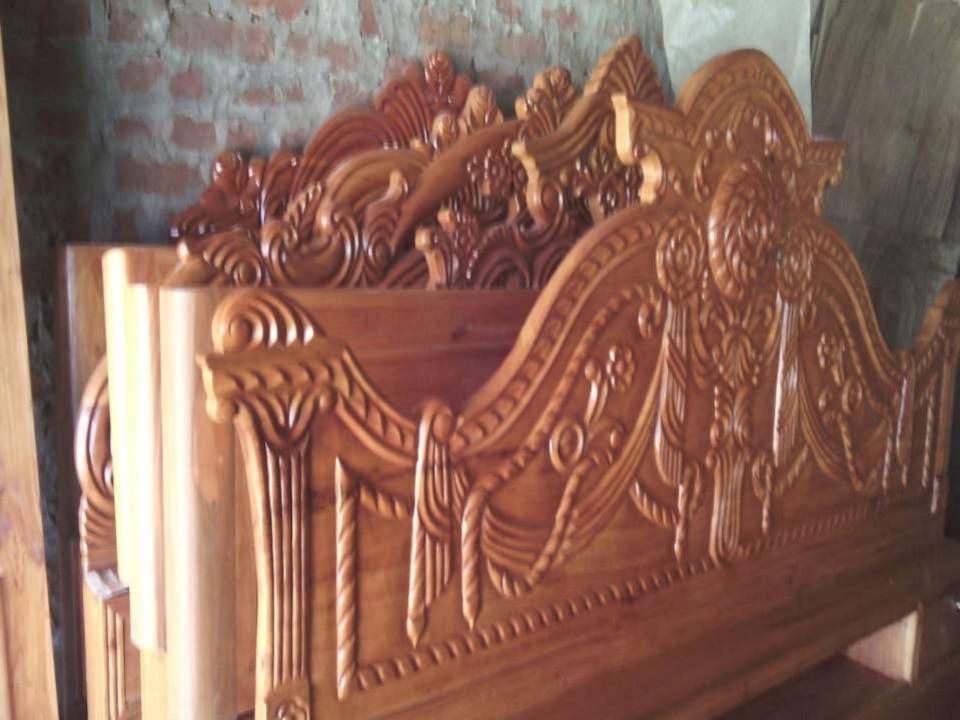

# Pictures

# PRESENT & PROPOSED INVESTMENT BREAKDOWN

| Present Stock items         |          |  |  |  |
|-----------------------------|----------|--|--|--|
| Product name with quantity  | Amount   |  |  |  |
| Bed (8 pc*20,000)           | 1,60,000 |  |  |  |
| Dressing Table (3pc*10,000) | 30,000   |  |  |  |
| Wardrobe 1 pc               | 20,000   |  |  |  |
| Dining Table ( 2pc*20,000)  | 40,000   |  |  |  |
| Showcase (2 pc*20,000)      | 40,000   |  |  |  |
| Others                      | 10,000   |  |  |  |
| Sized Wood                  | 80,000   |  |  |  |
| Total Present Stock         | 3,80,000 |  |  |  |