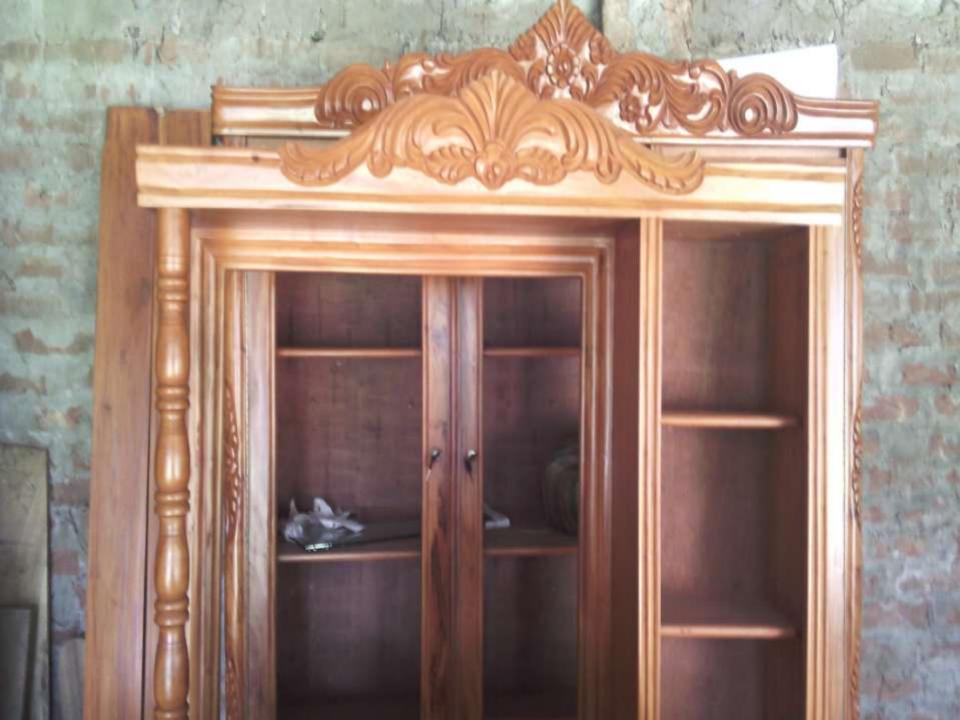

# PRESENT & PROPOSED INVESTMENT BREAKDOWN

| Present Stock items         |          |  |  |  |
|-----------------------------|----------|--|--|--|
| Product name with quantity  | Amount   |  |  |  |
| Bed (8 pc*20,000)           | 1,60,000 |  |  |  |
| Dressing Table (3pc*10,000) | 30,000   |  |  |  |
| Wardrobe 1 pc               | 20,000   |  |  |  |
| Dining Table ( 2pc*20,000)  | 40,000   |  |  |  |
| Showcase (2 pc*20,000)      | 40,000   |  |  |  |
| Others                      | 10,000   |  |  |  |
| Sized Wood                  | 80,000   |  |  |  |
| Total Present Stock         | 3,80,000 |  |  |  |