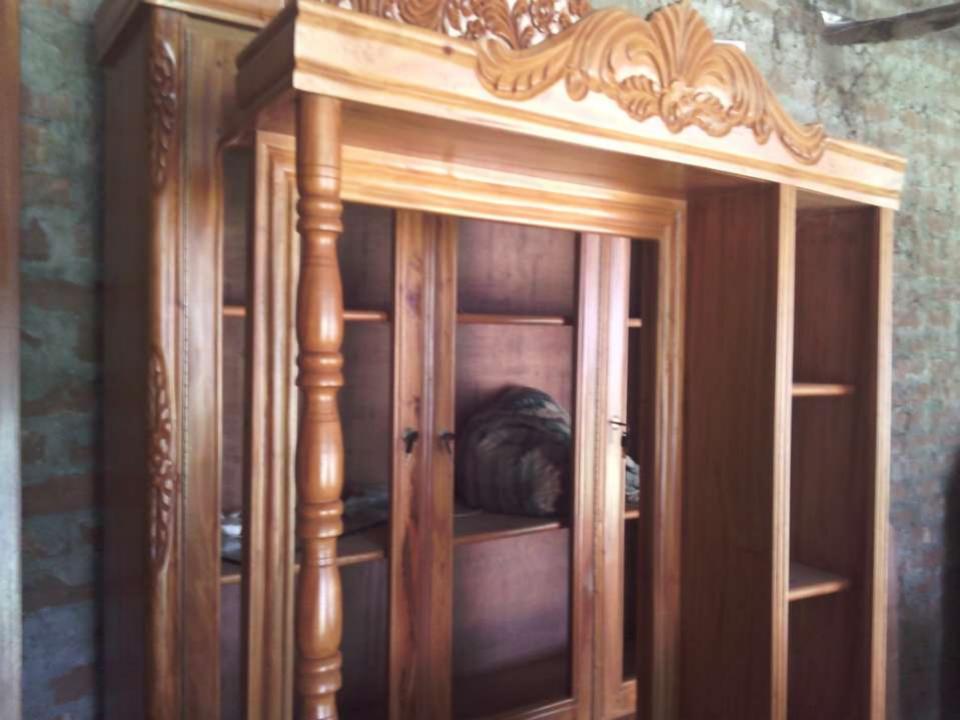

# Pictures

# PRESENT & PROPOSED INVESTMENT BREAKDOWN

| Present Stock items         |          |  |  |  |
|-----------------------------|----------|--|--|--|
| Product name with quantity  | Amount   |  |  |  |
| Bed (8 pc*20,000)           | 1,60,000 |  |  |  |
| Dressing Table (3pc*10,000) | 30,000   |  |  |  |
| Wardrobe 1 pc               | 20,000   |  |  |  |
| Dining Table ( 2pc*20,000)  | 40,000   |  |  |  |
| Showcase (2 pc*20,000)      | 40,000   |  |  |  |
| Others                      | 10,000   |  |  |  |
| Sized Wood                  | 80,000   |  |  |  |
| Total Present Stock         | 3,80,000 |  |  |  |