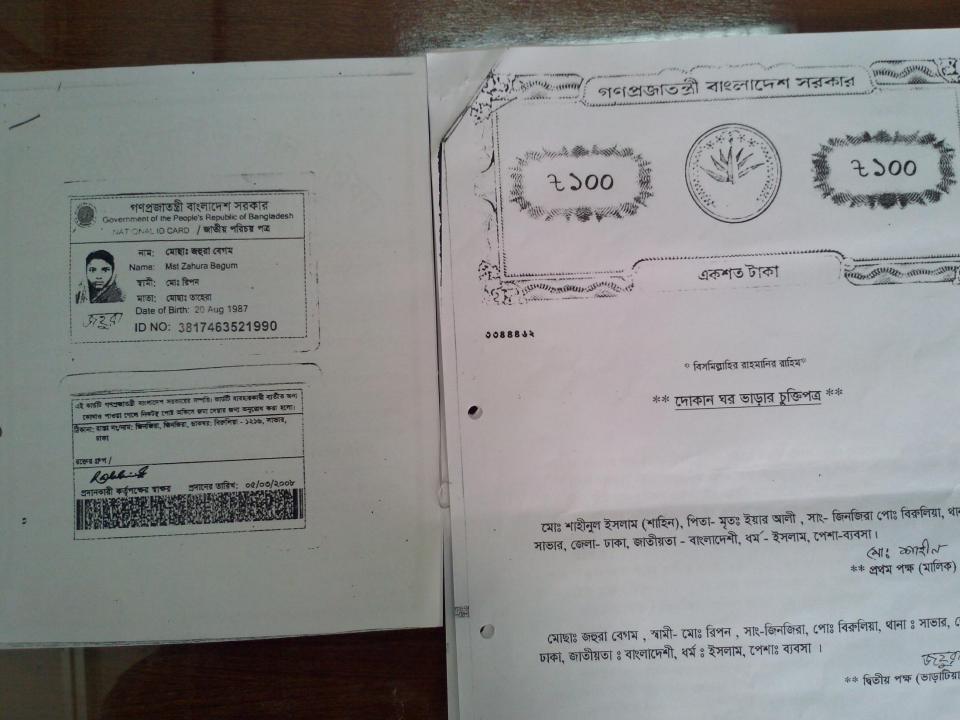

#### Proposed NU Business Name: M/S JONY TAILORS & BOSTRALOY

Project identification and prepared by: MD. Shahab Uddin, Ashulia Unit, Dhaka

Project verified by: MD. Rofiqul Islam

| Brief Bio of The Proposed Nobin Udyokta                                                                                                                        |       |                                                                                                                                                                                                           |  |
|----------------------------------------------------------------------------------------------------------------------------------------------------------------|-------|-----------------------------------------------------------------------------------------------------------------------------------------------------------------------------------------------------------|--|
| Name                                                                                                                                                           | :     | MOST. ZAHURA BEGUM                                                                                                                                                                                        |  |
| Age                                                                                                                                                            | :     | 20-08-1987 (28 Years)                                                                                                                                                                                     |  |
| Education, till to date                                                                                                                                        | :     | Class Eight                                                                                                                                                                                               |  |
| Marital status                                                                                                                                                 | :     | Married                                                                                                                                                                                                   |  |
| Children                                                                                                                                                       | :     | 1 Son                                                                                                                                                                                                     |  |
| No. of siblings:                                                                                                                                               | :     | 3 Sisters                                                                                                                                                                                                 |  |
| Address                                                                                                                                                        | :     | Vill: Jinjira, P.O: Birulia, P.S: Savar, Dist: Dhaka                                                                                                                                                      |  |
| Parent's and GB related Info<br>(i) Who is GB member<br>(ii) Mother's name<br>(iii) Father's name<br>(iv) GB member's info                                     |       | Mother Father<br>MOST. TAHERA<br>MOST. TAHERA<br>NAZIM UDDIN<br>Branch: Ashulia, Centre # 01(Female),<br>Member ID: 8259/1, Group No: 06<br>Member since: 15-08-2011 (4 Years)<br>First Ioan: 5,000 taka. |  |
| Further Information:<br>(v) Who pays GB loan installment<br>(vi) Mobile lady<br>(vii) Grameen Education Loan<br>(viii) Any other loan like GB,<br>BRAC ASA etc | : : : | Existing Loan: BDT 20,000, Outstanding loan: BDT 14,280<br>Mother<br>No<br>No<br>No                                                                                                                       |  |