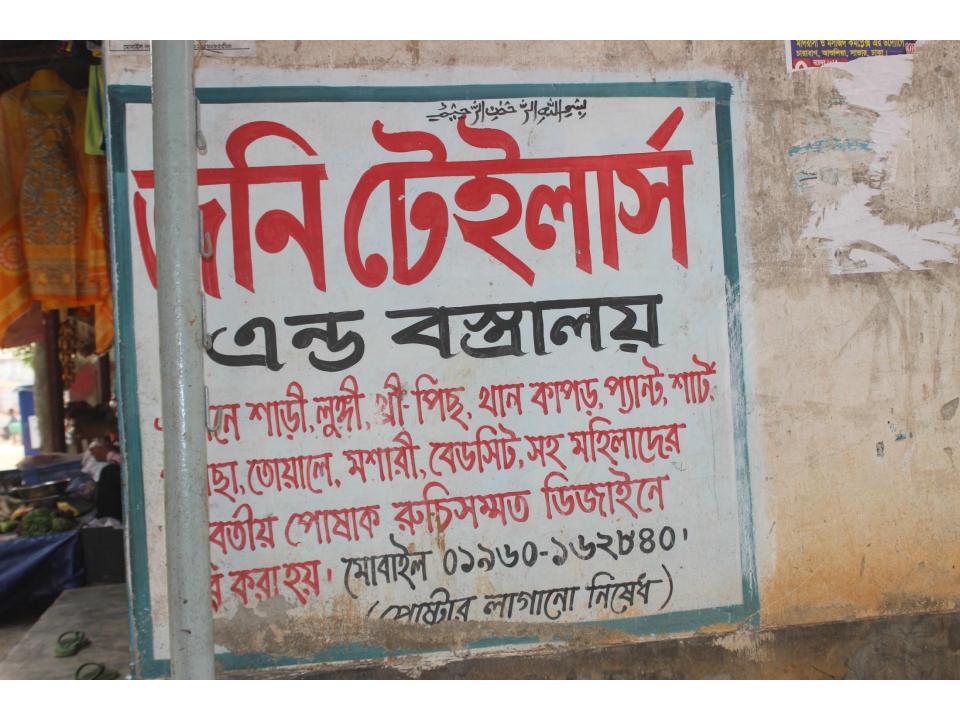

#### Proposed NU Business Name: M/S JONY TAILORS & BOSTRALOY

Project identification and prepared by: MD. Shahab Uddin, Ashulia Unit, Dhaka

Project verified by: MD. Rofiqul Islam

| Brief Bio of The Proposed Nobin Udyokta                                                                                                                        |       |                                                                                                                                                                                                           |  |
|----------------------------------------------------------------------------------------------------------------------------------------------------------------|-------|-----------------------------------------------------------------------------------------------------------------------------------------------------------------------------------------------------------|--|
| Name                                                                                                                                                           | :     | MOST. ZAHURA BEGUM                                                                                                                                                                                        |  |
| Age                                                                                                                                                            | :     | 20-08-1987 (28 Years)                                                                                                                                                                                     |  |
| Education, till to date                                                                                                                                        | :     | Class Eight                                                                                                                                                                                               |  |
| Marital status                                                                                                                                                 | :     | Married                                                                                                                                                                                                   |  |
| Children                                                                                                                                                       | :     | 1 Son                                                                                                                                                                                                     |  |
| No. of siblings:                                                                                                                                               | :     | 3 Sisters                                                                                                                                                                                                 |  |
| Address                                                                                                                                                        | :     | Vill: Jinjira, P.O: Birulia, P.S: Savar, Dist: Dhaka                                                                                                                                                      |  |
| Parent's and GB related Info<br>(i) Who is GB member<br>(ii) Mother's name<br>(iii) Father's name<br>(iv) GB member's info                                     |       | Mother Father<br>MOST. TAHERA<br>MOST. TAHERA<br>NAZIM UDDIN<br>Branch: Ashulia, Centre # 01(Female),<br>Member ID: 8259/1, Group No: 06<br>Member since: 15-08-2011 (4 Years)<br>First Ioan: 5,000 taka. |  |
| Further Information:<br>(v) Who pays GB loan installment<br>(vi) Mobile lady<br>(vii) Grameen Education Loan<br>(viii) Any other loan like GB,<br>BRAC ASA etc | : : : | Existing Loan: BDT 20,000, Outstanding loan: BDT 14,280<br>Mother<br>No<br>No<br>No                                                                                                                       |  |

| Proposed Nobin Udyokta Business Info                 |   |                                                                                                                                                                                                                                                                                                                                                                       |  |
|------------------------------------------------------|---|-----------------------------------------------------------------------------------------------------------------------------------------------------------------------------------------------------------------------------------------------------------------------------------------------------------------------------------------------------------------------|--|
| Business Name                                        | : | M/S JONY TAILORS & BOSTRALOY                                                                                                                                                                                                                                                                                                                                          |  |
| Location                                             | : | Jinjira, Savar, Dhaka                                                                                                                                                                                                                                                                                                                                                 |  |
| Total Investment in BDT                              | : | BDT 2,00,000                                                                                                                                                                                                                                                                                                                                                          |  |
| Financing                                            | • | Self BDT 1,00,000(from existing business) 50%<br>Required Investment BDT 1,00,000(as equity) 50%                                                                                                                                                                                                                                                                      |  |
| Present salary/drawings<br>from business (estimates) | : |                                                                                                                                                                                                                                                                                                                                                                       |  |
| Proposed Salary                                      | : | BDT 5,000                                                                                                                                                                                                                                                                                                                                                             |  |
| Size of shop                                         | : | 10 ft x 10 ft= 100 square ft                                                                                                                                                                                                                                                                                                                                          |  |
| Security of the shop                                 | : | BDT 20,000                                                                                                                                                                                                                                                                                                                                                            |  |
| Implementation                                       | • | <ul> <li>All kinds of cloths sewing and selling here.</li> <li>Average 20% gain on sale.</li> <li>The business is operating by entrepreneur. Existing no employee.</li> <li>After getting equity fund one employee will be appointed.</li> <li>The shop is rented.</li> <li>Collects goods from Islampur, Dhaka.</li> <li>Agreed grace period is 4 months.</li> </ul> |  |