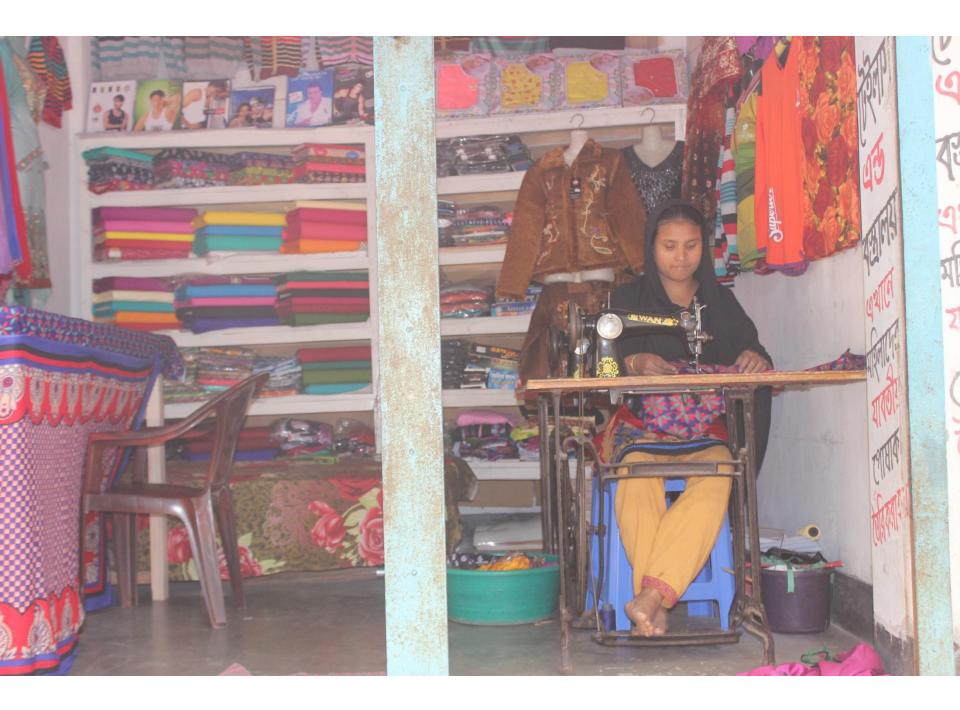

| Proposed Nobin Udyokta Business Info                 |   |                                                                                                                                                                                                                                                                                                                                                                       |  |
|------------------------------------------------------|---|-----------------------------------------------------------------------------------------------------------------------------------------------------------------------------------------------------------------------------------------------------------------------------------------------------------------------------------------------------------------------|--|
| Business Name                                        | : | M/S JONY TAILORS & BOSTRALOY                                                                                                                                                                                                                                                                                                                                          |  |
| Location                                             | : | Jinjira, Savar, Dhaka                                                                                                                                                                                                                                                                                                                                                 |  |
| Total Investment in BDT                              | : | BDT 2,00,000                                                                                                                                                                                                                                                                                                                                                          |  |
| Financing                                            | • | Self BDT 1,00,000(from existing business) 50%<br>Required Investment BDT 1,00,000(as equity) 50%                                                                                                                                                                                                                                                                      |  |
| Present salary/drawings<br>from business (estimates) | : |                                                                                                                                                                                                                                                                                                                                                                       |  |
| Proposed Salary                                      | : | BDT 5,000                                                                                                                                                                                                                                                                                                                                                             |  |
| Size of shop                                         | : | 10 ft x 10 ft= 100 square ft                                                                                                                                                                                                                                                                                                                                          |  |
| Security of the shop                                 | : | BDT 20,000                                                                                                                                                                                                                                                                                                                                                            |  |
| Implementation                                       | • | <ul> <li>All kinds of cloths sewing and selling here.</li> <li>Average 20% gain on sale.</li> <li>The business is operating by entrepreneur. Existing no employee.</li> <li>After getting equity fund one employee will be appointed.</li> <li>The shop is rented.</li> <li>Collects goods from Islampur, Dhaka.</li> <li>Agreed grace period is 4 months.</li> </ul> |  |

Pictures