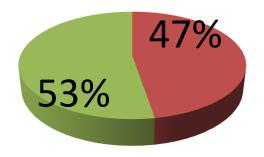

| Proposed Nobin Udyokta Business Info                 |   |                                                                                                                                                                                                                                                                                                                                                         |  |  |
|------------------------------------------------------|---|---------------------------------------------------------------------------------------------------------------------------------------------------------------------------------------------------------------------------------------------------------------------------------------------------------------------------------------------------------|--|--|
| Business Name                                        | : | SUMA BEAUTY PARLOR                                                                                                                                                                                                                                                                                                                                      |  |  |
| Location                                             | : | Masterbari, Chandona, Gazipur.                                                                                                                                                                                                                                                                                                                          |  |  |
| Total Investment in BDT                              | : | BDT 95,000/-                                                                                                                                                                                                                                                                                                                                            |  |  |
| Financing                                            | : | Self BDT 45,000/- (from existing business) 47%<br>Required Investment BDT 50,000/-(as equity) 53%                                                                                                                                                                                                                                                       |  |  |
| Present salary/drawings<br>from business (estimates) | : | BDT 5,000                                                                                                                                                                                                                                                                                                                                               |  |  |
| Proposed Salary                                      | : | BDT 5,000                                                                                                                                                                                                                                                                                                                                               |  |  |
| Size of shop                                         | : | 10 ft x 10 ft= 100 square ft                                                                                                                                                                                                                                                                                                                            |  |  |
| Security of the shop                                 | : | BDT 15,000                                                                                                                                                                                                                                                                                                                                              |  |  |
| Implementation                                       | • | <ul> <li>Provide all kinds of beauty service.</li> <li>Average 35% gain on sale.</li> <li>The business is operating by entrepreneur. Existing no employee.</li> <li>After getting equity fund one employee will be appointed.</li> <li>The shop is rented.</li> <li>Collects goods from Joydebpur.</li> <li>Agreed grace period is 4 months.</li> </ul> |  |  |