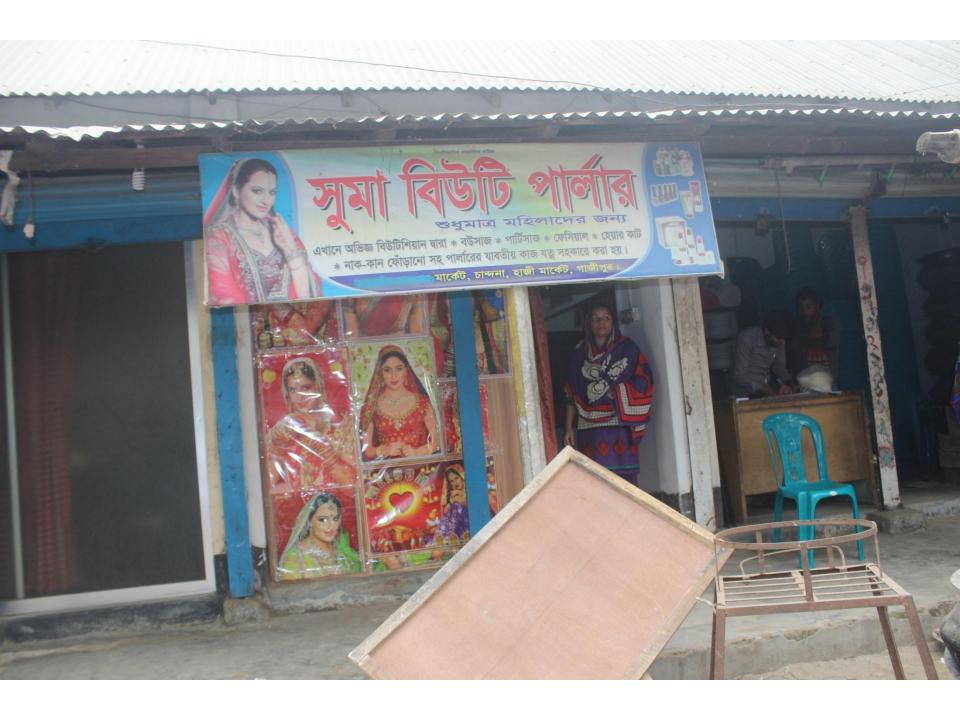

| Proposed Nobin Udyokta Business Info                 |   |                                                                                                                                                                                                                                                                                                                                                         |  |  |
|------------------------------------------------------|---|---------------------------------------------------------------------------------------------------------------------------------------------------------------------------------------------------------------------------------------------------------------------------------------------------------------------------------------------------------|--|--|
| Business Name                                        | : | SUMA BEAUTY PARLOR                                                                                                                                                                                                                                                                                                                                      |  |  |
| Location                                             | : | Masterbari, Chandona, Gazipur.                                                                                                                                                                                                                                                                                                                          |  |  |
| Total Investment in BDT                              | : | BDT 95,000/-                                                                                                                                                                                                                                                                                                                                            |  |  |
| Financing                                            | : | Self BDT 45,000/- (from existing business) 47%<br>Required Investment BDT 50,000/-(as equity) 53%                                                                                                                                                                                                                                                       |  |  |
| Present salary/drawings<br>from business (estimates) | : | BDT 5,000                                                                                                                                                                                                                                                                                                                                               |  |  |
| Proposed Salary                                      | : | BDT 5,000                                                                                                                                                                                                                                                                                                                                               |  |  |
| Size of shop                                         | : | 10 ft x 10 ft= 100 square ft                                                                                                                                                                                                                                                                                                                            |  |  |
| Security of the shop                                 | : | BDT 15,000                                                                                                                                                                                                                                                                                                                                              |  |  |
| Implementation                                       | • | <ul> <li>Provide all kinds of beauty service.</li> <li>Average 35% gain on sale.</li> <li>The business is operating by entrepreneur. Existing no employee.</li> <li>After getting equity fund one employee will be appointed.</li> <li>The shop is rented.</li> <li>Collects goods from Joydebpur.</li> <li>Agreed grace period is 4 months.</li> </ul> |  |  |