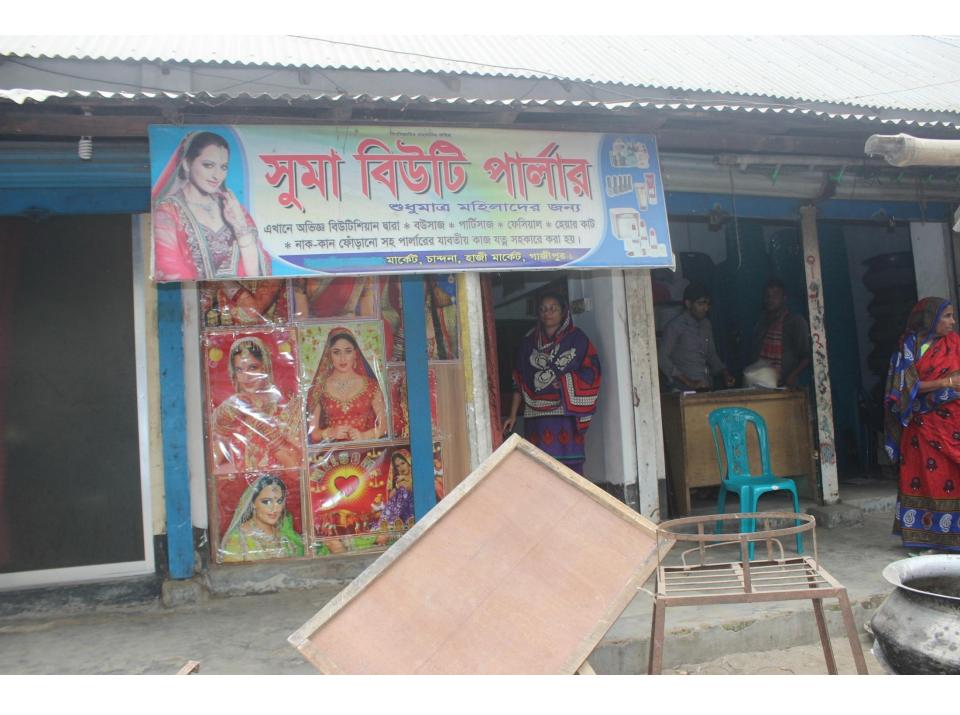

| Proposed Nobin Udyokta Business Info                 |   |                                                                                                                                                                                                                                                                                                                                                         |  |  |
|------------------------------------------------------|---|---------------------------------------------------------------------------------------------------------------------------------------------------------------------------------------------------------------------------------------------------------------------------------------------------------------------------------------------------------|--|--|
| Business Name                                        | : | SUMA BEAUTY PARLOR                                                                                                                                                                                                                                                                                                                                      |  |  |
| Location                                             | : | Masterbari, Chandona, Gazipur.                                                                                                                                                                                                                                                                                                                          |  |  |
| Total Investment in BDT                              | : | BDT 95,000/-                                                                                                                                                                                                                                                                                                                                            |  |  |
| Financing                                            | : | Self BDT 45,000/- (from existing business) 47%<br>Required Investment BDT 50,000/-(as equity) 53%                                                                                                                                                                                                                                                       |  |  |
| Present salary/drawings<br>from business (estimates) | : | BDT 5,000                                                                                                                                                                                                                                                                                                                                               |  |  |
| Proposed Salary                                      | : | BDT 5,000                                                                                                                                                                                                                                                                                                                                               |  |  |
| Size of shop                                         | : | 10 ft x 10 ft= 100 square ft                                                                                                                                                                                                                                                                                                                            |  |  |
| Security of the shop                                 | : | BDT 15,000                                                                                                                                                                                                                                                                                                                                              |  |  |
| Implementation                                       | • | <ul> <li>Provide all kinds of beauty service.</li> <li>Average 35% gain on sale.</li> <li>The business is operating by entrepreneur. Existing no employee.</li> <li>After getting equity fund one employee will be appointed.</li> <li>The shop is rented.</li> <li>Collects goods from Joydebpur.</li> <li>Agreed grace period is 4 months.</li> </ul> |  |  |