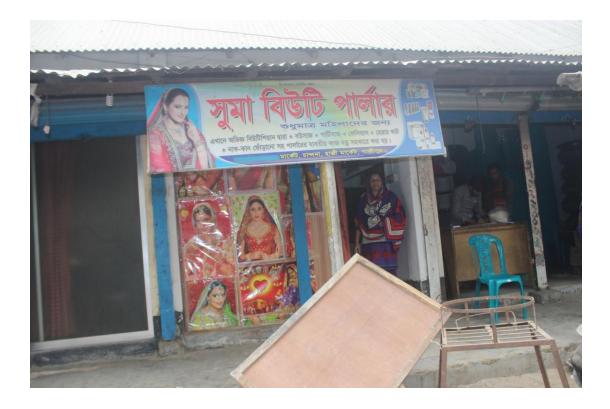

#### Proposed NU Business Name: SUMA BEAUTY PARLOR

Project identification and prepared by: MD. Ataur, Bason Unit, Dhaka

Project verified by: MD. Rofiqul Islam

Samajik Byabosha Ltd.

| Brief Bio of The Proposed Nobin Udyokta                                                                                    |   |                                                                                                                                                                                        |  |  |
|----------------------------------------------------------------------------------------------------------------------------|---|----------------------------------------------------------------------------------------------------------------------------------------------------------------------------------------|--|--|
| Name                                                                                                                       | : | MOST. ASMA AKTER                                                                                                                                                                       |  |  |
| Age                                                                                                                        | : | 18-07-1981 (34 Years)                                                                                                                                                                  |  |  |
| Education, till to date                                                                                                    | : | Class Ten                                                                                                                                                                              |  |  |
| Marital status                                                                                                             | : | Unmarried                                                                                                                                                                              |  |  |
| Children                                                                                                                   | : | N/A                                                                                                                                                                                    |  |  |
| No. of siblings:                                                                                                           | : | 2 Brothers and 2 Sisters                                                                                                                                                               |  |  |
| Address                                                                                                                    | : | Vill:Kumar Doba, P.O: Chandona, P.S: Gazipur Sadar, Dist: Gazipur                                                                                                                      |  |  |
| Parent's and GB related Info<br>(i) Who is GB member<br>(ii) Mother's name<br>(iii) Father's name<br>(iv) GB member's info |   | Mother Father ROKEYA<br>MD. SUNDOR ALI<br>Branch: Bason Centre # 98(Female),<br>Member ID: 6182, Group No: 07<br>Member since: 28-08-1993 <i>(22 Years)</i><br>First Ioan: 4,000 taka. |  |  |
| Further Information:<br>(v) Who pays GB loan installment                                                                   | : | Existing Loan: Nil, Outstanding loan: Nil<br>N/A                                                                                                                                       |  |  |
| (vi) Mobile lady<br>(vii) Grameen Education Loan                                                                           | : | No<br>No                                                                                                                                                                               |  |  |
| (viii) Any other loan like GB,<br>BRAC ASA etc                                                                             | : | No                                                                                                                                                                                     |  |  |

| Proposed Nobin Udyokta Business Info                 |   |                                                                                                                                                                                                                                                                                                                                                         |  |  |
|------------------------------------------------------|---|---------------------------------------------------------------------------------------------------------------------------------------------------------------------------------------------------------------------------------------------------------------------------------------------------------------------------------------------------------|--|--|
| Business Name                                        | : | SUMA BEAUTY PARLOR                                                                                                                                                                                                                                                                                                                                      |  |  |
| Location                                             | : | Masterbari, Chandona, Gazipur.                                                                                                                                                                                                                                                                                                                          |  |  |
| Total Investment in BDT                              | : | BDT 95,000/-                                                                                                                                                                                                                                                                                                                                            |  |  |
| Financing                                            | : | Self BDT 45,000/- (from existing business) 47%<br>Required Investment BDT 50,000/-(as equity) 53%                                                                                                                                                                                                                                                       |  |  |
| Present salary/drawings<br>from business (estimates) | : | BDT 5,000                                                                                                                                                                                                                                                                                                                                               |  |  |
| Proposed Salary                                      | : | BDT 5,000                                                                                                                                                                                                                                                                                                                                               |  |  |
| Size of shop                                         | : | 10 ft x 10 ft= 100 square ft                                                                                                                                                                                                                                                                                                                            |  |  |
| Security of the shop                                 | : | BDT 15,000                                                                                                                                                                                                                                                                                                                                              |  |  |
| Implementation                                       | • | <ul> <li>Provide all kinds of beauty service.</li> <li>Average 35% gain on sale.</li> <li>The business is operating by entrepreneur. Existing no employee.</li> <li>After getting equity fund one employee will be appointed.</li> <li>The shop is rented.</li> <li>Collects goods from Joydebpur.</li> <li>Agreed grace period is 4 months.</li> </ul> |  |  |