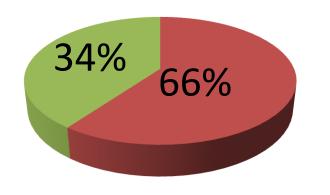

| Proposed Nobin Udyokta Business Info              |   |                                                                                                                                                                                                                                                                                                                                                                                                                                        |  |
|---------------------------------------------------|---|----------------------------------------------------------------------------------------------------------------------------------------------------------------------------------------------------------------------------------------------------------------------------------------------------------------------------------------------------------------------------------------------------------------------------------------|--|
| Business Name                                     | : | PURBACHAL HARDWARE AND MACHINARIS                                                                                                                                                                                                                                                                                                                                                                                                      |  |
| Location                                          | : | Isapura Bazer, Daskinkhan, Dhaka.                                                                                                                                                                                                                                                                                                                                                                                                      |  |
| Total Investment in BDT                           | : | BDT 600,000/-                                                                                                                                                                                                                                                                                                                                                                                                                          |  |
| Financing                                         | : | Self BDT 400,000/- (from existing business) 66% Required Investment BDT 200,000/- (as equity) 34%                                                                                                                                                                                                                                                                                                                                      |  |
| Present salary/drawings from business (estimates) | • | BDT 5,000                                                                                                                                                                                                                                                                                                                                                                                                                              |  |
| Proposed Salary                                   | : | BDT 5,000                                                                                                                                                                                                                                                                                                                                                                                                                              |  |
| Size of shop                                      | : | 20 ft x 13 ft= 260 square ft                                                                                                                                                                                                                                                                                                                                                                                                           |  |
| Security of the shop                              | : | 100,000                                                                                                                                                                                                                                                                                                                                                                                                                                |  |
| Implementation                                    | : | <ul> <li>The business is planned to be scaled up by investment in existing goods like: Melamine Board, Thai Board, Sprit, Weightier, Color, Lock, Pipe, energy Bulb, Machineries, etc.</li> <li>Average 20% gain on grocery item.</li> <li>The business is operating by entrepreneur. Existing two employee.</li> <li>The shop is rented.</li> <li>Collects goods from Narangonj.</li> <li>Agreed grace period is 4 months.</li> </ul> |  |