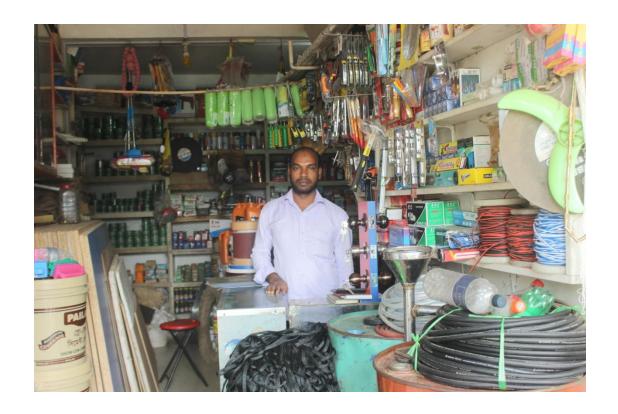

| Proposed Nobin Udyokta Business Info              |   |                                                                                                                                                                                                                                                                                                                                                                                                                                        |  |
|---------------------------------------------------|---|----------------------------------------------------------------------------------------------------------------------------------------------------------------------------------------------------------------------------------------------------------------------------------------------------------------------------------------------------------------------------------------------------------------------------------------|--|
| Business Name                                     | : | PURBACHAL HARDWARE AND MACHINARIS                                                                                                                                                                                                                                                                                                                                                                                                      |  |
| Location                                          | : | Isapura Bazer, Daskinkhan, Dhaka.                                                                                                                                                                                                                                                                                                                                                                                                      |  |
| Total Investment in BDT                           | : | BDT 600,000/-                                                                                                                                                                                                                                                                                                                                                                                                                          |  |
| Financing                                         | : | Self BDT 400,000/- (from existing business) 66% Required Investment BDT 200,000/- (as equity) 34%                                                                                                                                                                                                                                                                                                                                      |  |
| Present salary/drawings from business (estimates) | • | BDT 5,000                                                                                                                                                                                                                                                                                                                                                                                                                              |  |
| Proposed Salary                                   | : | BDT 5,000                                                                                                                                                                                                                                                                                                                                                                                                                              |  |
| Size of shop                                      | : | 20 ft x 13 ft= 260 square ft                                                                                                                                                                                                                                                                                                                                                                                                           |  |
| Security of the shop                              | : | 100,000                                                                                                                                                                                                                                                                                                                                                                                                                                |  |
| Implementation                                    | : | <ul> <li>The business is planned to be scaled up by investment in existing goods like: Melamine Board, Thai Board, Sprit, Weightier, Color, Lock, Pipe, energy Bulb, Machineries, etc.</li> <li>Average 20% gain on grocery item.</li> <li>The business is operating by entrepreneur. Existing two employee.</li> <li>The shop is rented.</li> <li>Collects goods from Narangonj.</li> <li>Agreed grace period is 4 months.</li> </ul> |  |