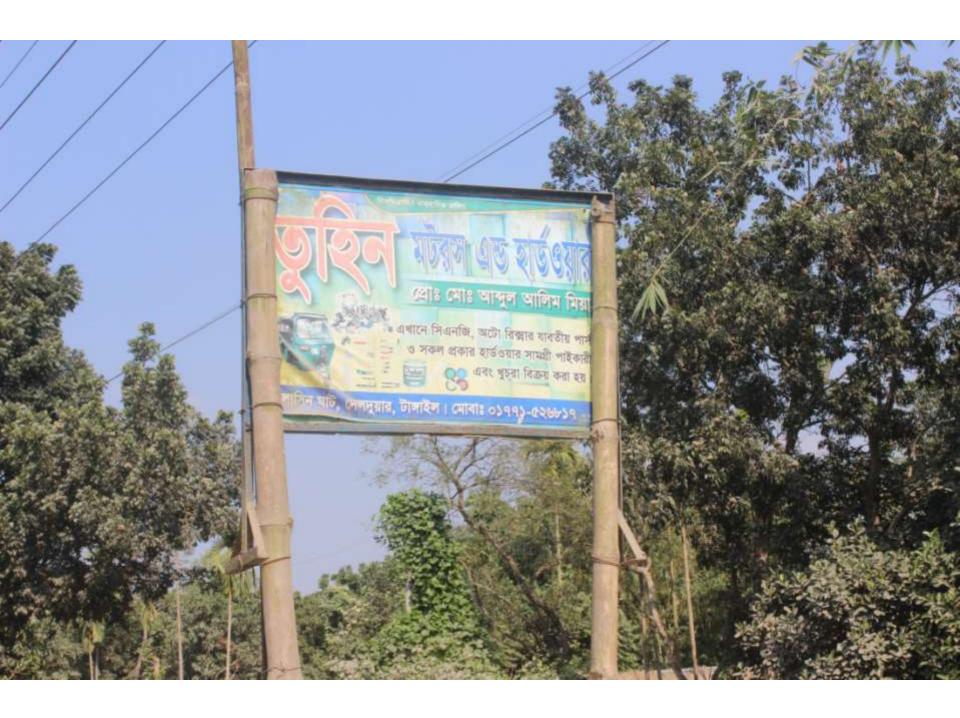

#### **Proposed NU Business Name: TUHIN MOTORS & HARDWARE**

Project identification and prepared by: Md Shahidul Islam, Jamurkee Unit, Tangail

Project verified by: Md Mizanur Rahman Patwary

| Brief Bio of The Proposed Nobin Udyokta                                                                                                         |       |                                                                                                                                                                                             |  |
|-------------------------------------------------------------------------------------------------------------------------------------------------|-------|---------------------------------------------------------------------------------------------------------------------------------------------------------------------------------------------|--|
| Name                                                                                                                                            | :     | ABDUL ALIM MIAH                                                                                                                                                                             |  |
| Age                                                                                                                                             | :     | 20-10-1984 (31 Years)                                                                                                                                                                       |  |
| Education, till to date                                                                                                                         | :     | Class Ten                                                                                                                                                                                   |  |
| Marital status                                                                                                                                  | ••    | Married                                                                                                                                                                                     |  |
| Children                                                                                                                                        | ••    | 1 Son                                                                                                                                                                                       |  |
| No. of siblings:                                                                                                                                | :     | 2 Brothers & 1 Sister                                                                                                                                                                       |  |
| Address                                                                                                                                         | :     | Vill: Aagelasin, P.O: Elasin, P.S: Delduar, Dist: Tangail                                                                                                                                   |  |
| Parent's and GB related Info (i) Who is GB member (ii) Mother's name (iii) Father's name (iv) GB member's info                                  | : : : | Mother Father  HELENA BEGUM  MD SHAHJAHAN MIAH  Branch: Elasin Delduar, Centre # 09 (Female),  Member ID: 5598, Group No: 06  Member since: 19-01-2005 (11 Years)  First loan: BDT 5,000 /- |  |
| Further Information: (v) Who pays GB loan installment (vi) Mobile lady (vii) Grameen Education Loan (viii) Any other loan like GB, BRAC ASA etc | : : : | Existing loan: :BDT 50,000/-, Outstanding loan: BDT 35,700/- Father No No No                                                                                                                |  |

| Proposed Nobin Udyokta Business Info              |   |                                                                                                                                                                                                                                                                                                                                                                                                                                           |  |
|---------------------------------------------------|---|-------------------------------------------------------------------------------------------------------------------------------------------------------------------------------------------------------------------------------------------------------------------------------------------------------------------------------------------------------------------------------------------------------------------------------------------|--|
| Business Name                                     | : | TUHIN MOTORS & HARDWARE                                                                                                                                                                                                                                                                                                                                                                                                                   |  |
| Location                                          | : | Elasin Ghati Bazaar, Delduar, Tangail                                                                                                                                                                                                                                                                                                                                                                                                     |  |
| Total Investment in BDT                           | : | BDT 4,40,000/-                                                                                                                                                                                                                                                                                                                                                                                                                            |  |
| Financing                                         | : | Self BDT 2,90,000/- (from existing business) 66%                                                                                                                                                                                                                                                                                                                                                                                          |  |
|                                                   | ' | Required Investment BDT 1,50,000/- (as equity) 34%                                                                                                                                                                                                                                                                                                                                                                                        |  |
| Present salary/drawings from business (estimates) | : | BDT 5,000                                                                                                                                                                                                                                                                                                                                                                                                                                 |  |
| Proposed Salary                                   | : | BDT 5,000                                                                                                                                                                                                                                                                                                                                                                                                                                 |  |
| Size of shop                                      | : | 25 ft x 12 ft= 300 square ft                                                                                                                                                                                                                                                                                                                                                                                                              |  |
| Security of the shop                              | : | -                                                                                                                                                                                                                                                                                                                                                                                                                                         |  |
| Implementation                                    | : | <ul> <li>The business is planned to be scaled up by investment in existing goods like; Connecting rod, CNG parts, Pin Bucket etc.</li> <li>Average 15% gain on sale.</li> <li>The business is operating by entrepreneur. Existing no employee.</li> <li>After getting equity fund one employee will be appointed.</li> <li>The shop is rented.</li> <li>Collects goods from Tangail.</li> <li>Agreed grace period is 4 months.</li> </ul> |  |