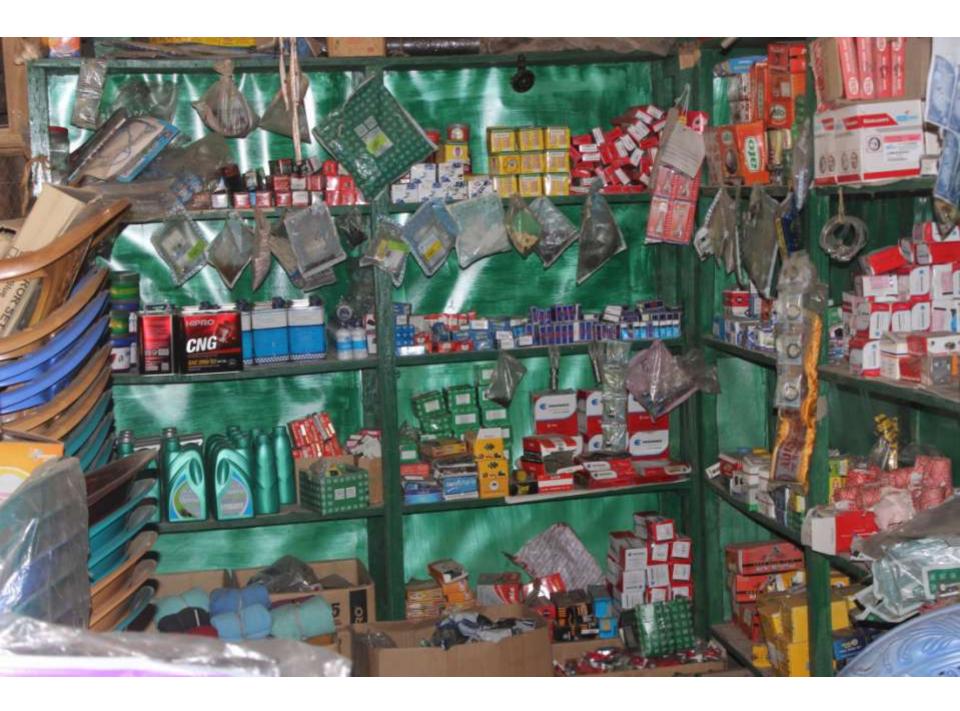

| Proposed Nobin Udyokta Business Info              |   |                                                                                                                                                                                                                                                                                                                                                                                                                                           |  |
|---------------------------------------------------|---|-------------------------------------------------------------------------------------------------------------------------------------------------------------------------------------------------------------------------------------------------------------------------------------------------------------------------------------------------------------------------------------------------------------------------------------------|--|
| Business Name                                     | : | TUHIN MOTORS & HARDWARE                                                                                                                                                                                                                                                                                                                                                                                                                   |  |
| Location                                          | : | Elasin Ghati Bazaar, Delduar, Tangail                                                                                                                                                                                                                                                                                                                                                                                                     |  |
| Total Investment in BDT                           | : | BDT 4,40,000/-                                                                                                                                                                                                                                                                                                                                                                                                                            |  |
| Financing                                         | : | Self BDT 2,90,000/- (from existing business) 66%                                                                                                                                                                                                                                                                                                                                                                                          |  |
|                                                   | ' | Required Investment BDT 1,50,000/- (as equity) 34%                                                                                                                                                                                                                                                                                                                                                                                        |  |
| Present salary/drawings from business (estimates) | : | BDT 5,000                                                                                                                                                                                                                                                                                                                                                                                                                                 |  |
| Proposed Salary                                   | : | BDT 5,000                                                                                                                                                                                                                                                                                                                                                                                                                                 |  |
| Size of shop                                      | : | 25 ft x 12 ft= 300 square ft                                                                                                                                                                                                                                                                                                                                                                                                              |  |
| Security of the shop                              | : | -                                                                                                                                                                                                                                                                                                                                                                                                                                         |  |
| Implementation                                    | : | <ul> <li>The business is planned to be scaled up by investment in existing goods like; Connecting rod, CNG parts, Pin Bucket etc.</li> <li>Average 15% gain on sale.</li> <li>The business is operating by entrepreneur. Existing no employee.</li> <li>After getting equity fund one employee will be appointed.</li> <li>The shop is rented.</li> <li>Collects goods from Tangail.</li> <li>Agreed grace period is 4 months.</li> </ul> |  |

| Investment Breakdown                                 |          |          |                |  |  |
|------------------------------------------------------|----------|----------|----------------|--|--|
| Particulars                                          | Existing | Proposed | Proposed Total |  |  |
| Connectig Rod, Coil, Head cam, Tengri,               | 28,000   | 10,000   | 38,000         |  |  |
| CNG Parts                                            | 120,000  | 20,000   | 140,000        |  |  |
| Hotpot, Rack, Flaks, Bucket,<br>Mobil, Harpic, Color | 62,000   | 30,000   | 92,000         |  |  |
| Pin & Others                                         | 80,000   | 20,000   | 100,000        |  |  |
| Fan, Energy Bulb etc                                 | -        | 70,000   | 70,000         |  |  |
| Total                                                | 290,000  | 150,000  | 440,000        |  |  |