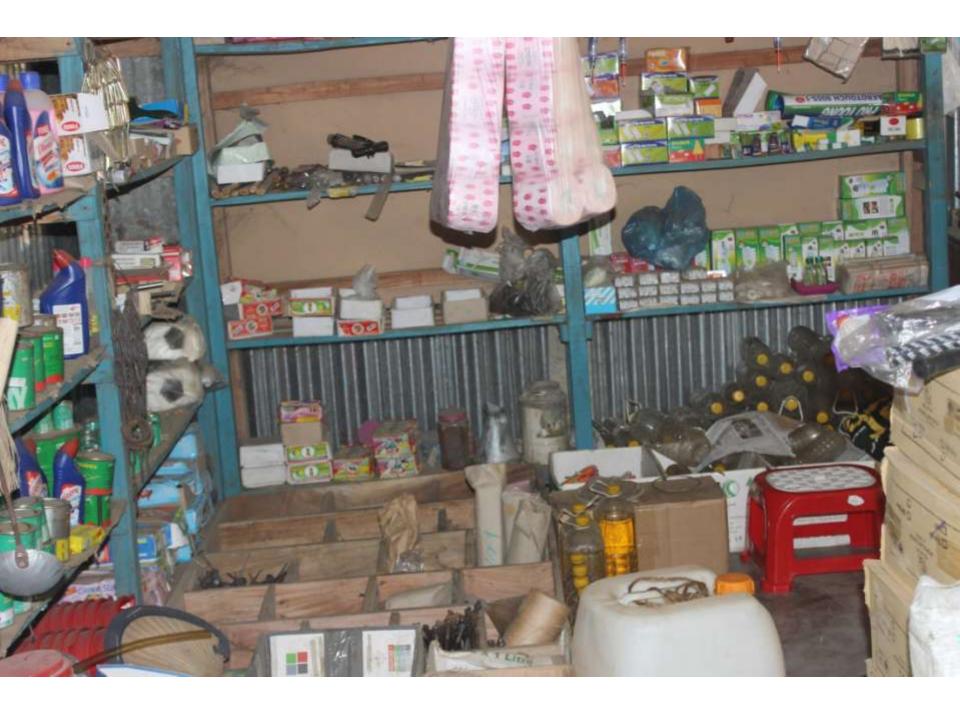

| Proposed Nobin Udyokta Business Info              |   |                                                                                                                                                                                                                                                                                                                                                                                                                                           |  |
|---------------------------------------------------|---|-------------------------------------------------------------------------------------------------------------------------------------------------------------------------------------------------------------------------------------------------------------------------------------------------------------------------------------------------------------------------------------------------------------------------------------------|--|
| Business Name                                     | : | TUHIN MOTORS & HARDWARE                                                                                                                                                                                                                                                                                                                                                                                                                   |  |
| Location                                          | : | Elasin Ghati Bazaar, Delduar, Tangail                                                                                                                                                                                                                                                                                                                                                                                                     |  |
| Total Investment in BDT                           | : | BDT 4,40,000/-                                                                                                                                                                                                                                                                                                                                                                                                                            |  |
| Financing                                         | : | Self BDT 2,90,000/- (from existing business) 66%                                                                                                                                                                                                                                                                                                                                                                                          |  |
|                                                   | ' | Required Investment BDT 1,50,000/- (as equity) 34%                                                                                                                                                                                                                                                                                                                                                                                        |  |
| Present salary/drawings from business (estimates) | : | BDT 5,000                                                                                                                                                                                                                                                                                                                                                                                                                                 |  |
| Proposed Salary                                   | : | BDT 5,000                                                                                                                                                                                                                                                                                                                                                                                                                                 |  |
| Size of shop                                      | : | 25 ft x 12 ft= 300 square ft                                                                                                                                                                                                                                                                                                                                                                                                              |  |
| Security of the shop                              | : | -                                                                                                                                                                                                                                                                                                                                                                                                                                         |  |
| Implementation                                    | : | <ul> <li>The business is planned to be scaled up by investment in existing goods like; Connecting rod, CNG parts, Pin Bucket etc.</li> <li>Average 15% gain on sale.</li> <li>The business is operating by entrepreneur. Existing no employee.</li> <li>After getting equity fund one employee will be appointed.</li> <li>The shop is rented.</li> <li>Collects goods from Tangail.</li> <li>Agreed grace period is 4 months.</li> </ul> |  |

| Investment Breakdown                                 |          |          |                |  |  |
|------------------------------------------------------|----------|----------|----------------|--|--|
| Particulars                                          | Existing | Proposed | Proposed Total |  |  |
| Connectig Rod, Coil, Head cam, Tengri,               | 28,000   | 10,000   | 38,000         |  |  |
| CNG Parts                                            | 120,000  | 20,000   | 140,000        |  |  |
| Hotpot, Rack, Flaks, Bucket,<br>Mobil, Harpic, Color | 62,000   | 30,000   | 92,000         |  |  |
| Pin & Others                                         | 80,000   | 20,000   | 100,000        |  |  |
| Fan, Energy Bulb etc                                 | -        | 70,000   | 70,000         |  |  |
| Total                                                | 290,000  | 150,000  | 440,000        |  |  |