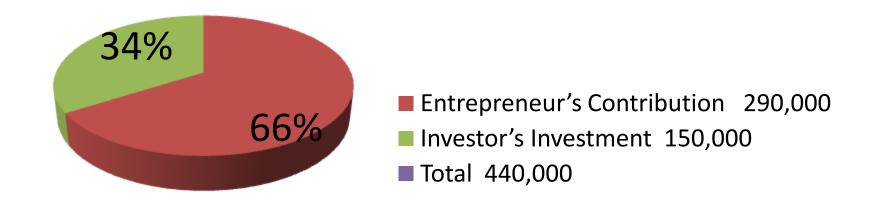

| Investment Breakdown                                 |          |          |                |  |  |
|------------------------------------------------------|----------|----------|----------------|--|--|
| Particulars                                          | Existing | Proposed | Proposed Total |  |  |
| Connectig Rod, Coil, Head cam, Tengri,               | 28,000   | 10,000   | 38,000         |  |  |
| CNG Parts                                            | 120,000  | 20,000   | 140,000        |  |  |
| Hotpot, Rack, Flaks, Bucket,<br>Mobil, Harpic, Color | 62,000   | 30,000   | 92,000         |  |  |
| Pin & Others                                         | 80,000   | 20,000   | 100,000        |  |  |
| Fan, Energy Bulb etc                                 | -        | 70,000   | 70,000         |  |  |
| Total                                                | 290,000  | 150,000  | 440,000        |  |  |