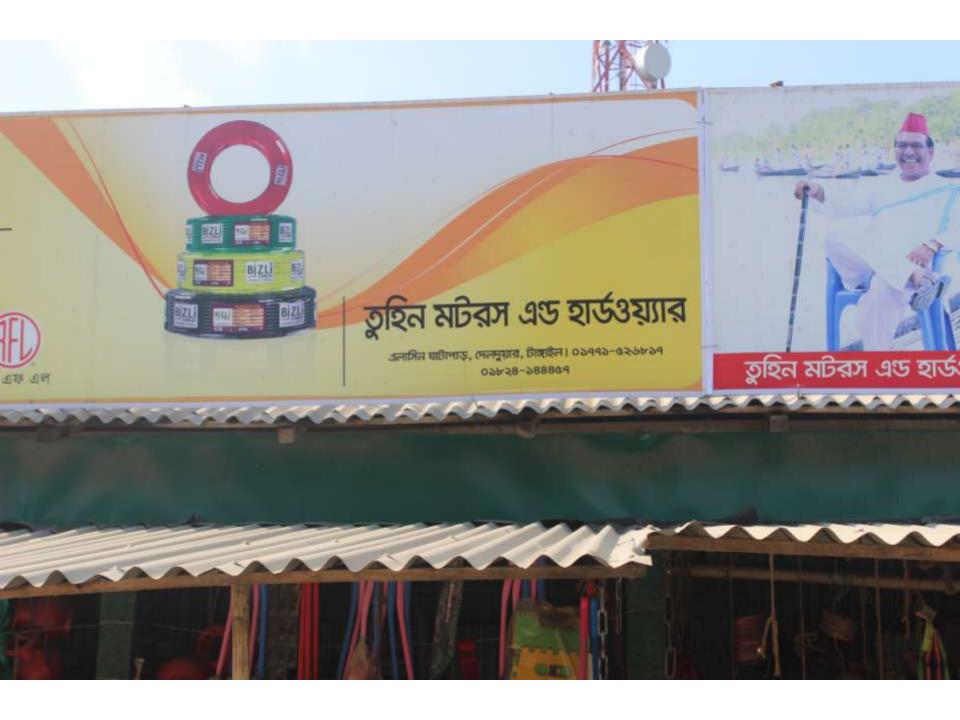

| Proposed Nobin Udyokta Business Info              |   |                                                                                                                                                                                                                                                                                                                                                                                                                                           |  |
|---------------------------------------------------|---|-------------------------------------------------------------------------------------------------------------------------------------------------------------------------------------------------------------------------------------------------------------------------------------------------------------------------------------------------------------------------------------------------------------------------------------------|--|
| Business Name                                     | : | TUHIN MOTORS & HARDWARE                                                                                                                                                                                                                                                                                                                                                                                                                   |  |
| Location                                          | : | Elasin Ghati Bazaar, Delduar, Tangail                                                                                                                                                                                                                                                                                                                                                                                                     |  |
| Total Investment in BDT                           | : | BDT 4,40,000/-                                                                                                                                                                                                                                                                                                                                                                                                                            |  |
| Financing                                         | : | Self BDT 2,90,000/- (from existing business) 66%                                                                                                                                                                                                                                                                                                                                                                                          |  |
|                                                   | ' | Required Investment BDT 1,50,000/- (as equity) 34%                                                                                                                                                                                                                                                                                                                                                                                        |  |
| Present salary/drawings from business (estimates) | : | BDT 5,000                                                                                                                                                                                                                                                                                                                                                                                                                                 |  |
| Proposed Salary                                   | : | BDT 5,000                                                                                                                                                                                                                                                                                                                                                                                                                                 |  |
| Size of shop                                      | : | 25 ft x 12 ft= 300 square ft                                                                                                                                                                                                                                                                                                                                                                                                              |  |
| Security of the shop                              | : | -                                                                                                                                                                                                                                                                                                                                                                                                                                         |  |
| Implementation                                    | : | <ul> <li>The business is planned to be scaled up by investment in existing goods like; Connecting rod, CNG parts, Pin Bucket etc.</li> <li>Average 15% gain on sale.</li> <li>The business is operating by entrepreneur. Existing no employee.</li> <li>After getting equity fund one employee will be appointed.</li> <li>The shop is rented.</li> <li>Collects goods from Tangail.</li> <li>Agreed grace period is 4 months.</li> </ul> |  |