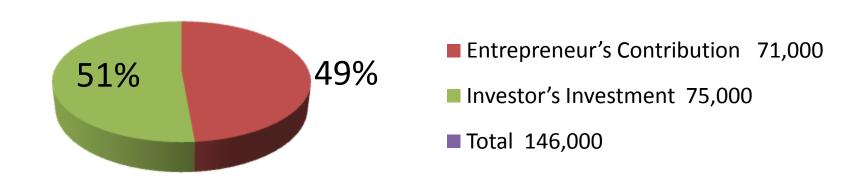

Г

| Investment Breakdown                         |          |          |                |  |  |
|----------------------------------------------|----------|----------|----------------|--|--|
| Particulars                                  | Existing | Proposed | Proposed Total |  |  |
| Soap (60 x 30)                               | 1,800    | 2,000    | 3,800          |  |  |
| Biscuit (160 x 35)                           | 5,600    | 5,000    | 10,600         |  |  |
| Soya bin Oil (20 x 90)                       | 1,800    | 2,000    | 3,800          |  |  |
| Mustard Oil (12 x 50)                        | 600      | 500      | 1,100          |  |  |
| Coconut Oil (20 x 65)                        | 1,300    | 500      | 1,800          |  |  |
| Soft Drinks (90 x 55)                        | 5,000    | 10,000   | 15,000         |  |  |
| Cosmetics                                    | 2,000    | 15,000   | 17,000         |  |  |
| Tooth pest                                   | 3,000    | 1,000    | 4,000          |  |  |
| Spice, Chanachur, Chips etc                  | 12,500   | 19,000   | 31,500         |  |  |
| Washing Powder, Tooth Past, Noodle, Salt etc | 12,400   | 20,000   | 32,400         |  |  |
| Fridge                                       | 20,000   | -        | 20,000         |  |  |
| Television                                   | 5,000    | -        | 5,000          |  |  |
| Total                                        | 71,000   | 75,000   | 146,000        |  |  |