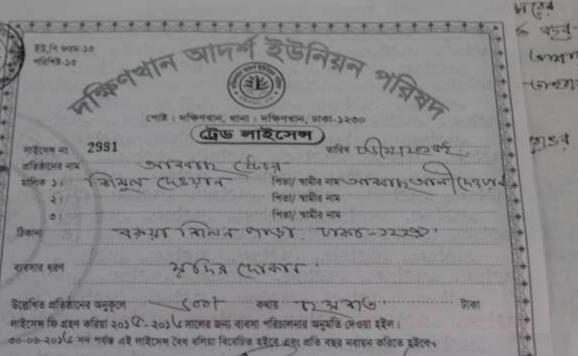

### **Proposed NU Business Name: ABBAS STORE**

Project identification and prepared by: Md. Nurul Islam,
Dakshinkhan Unit, Dhaka
Project verified by: MD. Rofiqul Islam

Grameen Shakti Samajik Byabosha Ltd.

| Proposed Nobin Udyokta Business Info              |   |                                                                                                                                                                                                                                                                                                                                                                                                                                             |  |
|---------------------------------------------------|---|---------------------------------------------------------------------------------------------------------------------------------------------------------------------------------------------------------------------------------------------------------------------------------------------------------------------------------------------------------------------------------------------------------------------------------------------|--|
| Business Name                                     | : | ABBAS STORE                                                                                                                                                                                                                                                                                                                                                                                                                                 |  |
| Location                                          | : | Shilunpara, Khilkhet, Dhaka                                                                                                                                                                                                                                                                                                                                                                                                                 |  |
| Total Investment in BDT                           | : | BDT 1,46,000/-                                                                                                                                                                                                                                                                                                                                                                                                                              |  |
| Financing                                         | : | Self BDT 71,000/- (from existing business) 41%                                                                                                                                                                                                                                                                                                                                                                                              |  |
|                                                   |   | Required Investment BDT 75,000/- (as equity) 59%                                                                                                                                                                                                                                                                                                                                                                                            |  |
| Present salary/drawings from business (estimates) | : | BDT 5,000                                                                                                                                                                                                                                                                                                                                                                                                                                   |  |
| Proposed Salary                                   | : | BDT 5,000                                                                                                                                                                                                                                                                                                                                                                                                                                   |  |
| Size of shop                                      | : | 10 ft x 12 ft= 120 square ft                                                                                                                                                                                                                                                                                                                                                                                                                |  |
| Security of the shop                              | : | -                                                                                                                                                                                                                                                                                                                                                                                                                                           |  |
| Implementation                                    | : | <ul> <li>The business is planned to be scaled up by investment in existing goods like; Biscuit, Soap, Soft drinks, Cosmetics etc.</li> <li>Average 15% gain on sales.</li> <li>The business is operating by entrepreneur. Existing no employee.</li> <li>After getting equity fund one employee will be appointed.</li> <li>The shop is rented.</li> <li>Collects goods from Ichapura.</li> <li>Agreed grace period is 4 months.</li> </ul> |  |