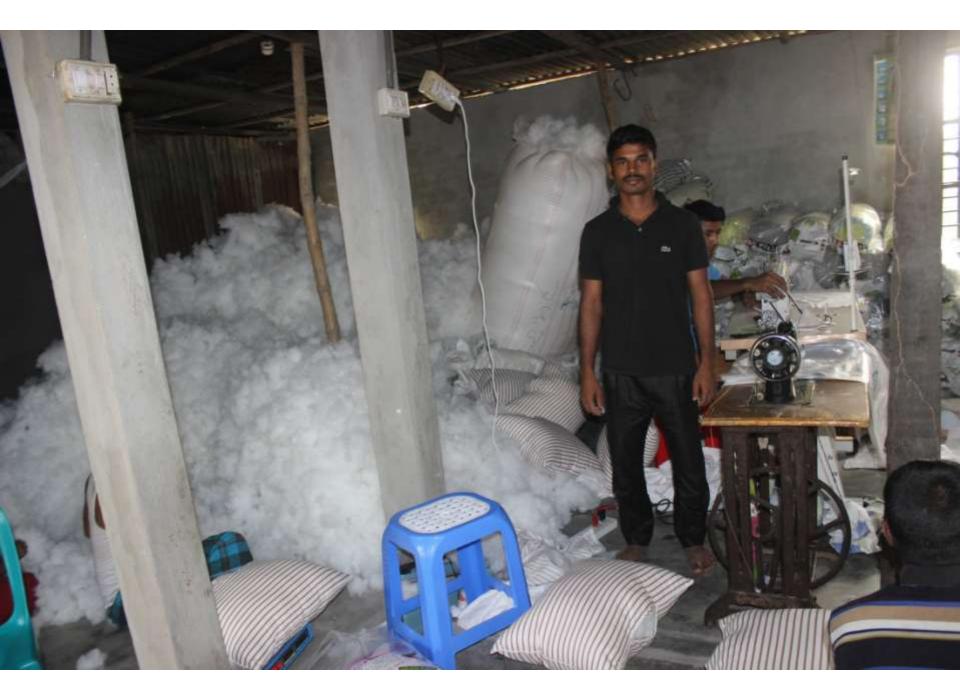

| Proposed Nobin Udyokta Business Info                 |   |                                                                                                                                                                                                                                                                                                                                                 |  |
|------------------------------------------------------|---|-------------------------------------------------------------------------------------------------------------------------------------------------------------------------------------------------------------------------------------------------------------------------------------------------------------------------------------------------|--|
| Business Name                                        | : | B D ASIA                                                                                                                                                                                                                                                                                                                                        |  |
| Location                                             | : | Holan, Namapara, Dakshinkhan, Dhaka                                                                                                                                                                                                                                                                                                             |  |
| Total Investment in BDT                              | : | BDT 4,50,000/-                                                                                                                                                                                                                                                                                                                                  |  |
| Financing                                            | : | Self BDT 3,00,000/- (from existing business) 67%<br>Required Investment BDT 1,50,000/- (as equity) 33%                                                                                                                                                                                                                                          |  |
| Present salary/drawings<br>from business (estimates) | : | BDT 5,000                                                                                                                                                                                                                                                                                                                                       |  |
| Proposed Salary                                      | : | BDT 5,000                                                                                                                                                                                                                                                                                                                                       |  |
| Size of shop                                         | : | 25 ft x 12 ft= 120 square ft                                                                                                                                                                                                                                                                                                                    |  |
| Security of the shop                                 | : | BDT 20,000/-                                                                                                                                                                                                                                                                                                                                    |  |
| Implementation                                       | : | <ul> <li>Manufacturer of pillow.</li> <li>Average 30% gain on sales.</li> <li>The business is operating by entrepreneur. Existing three employee.</li> <li>After getting equity fund one employee will be appointed.</li> <li>The shop is rented.</li> <li>Collects goods from Bashundora.</li> <li>Agreed grace period is 4 months.</li> </ul> |  |