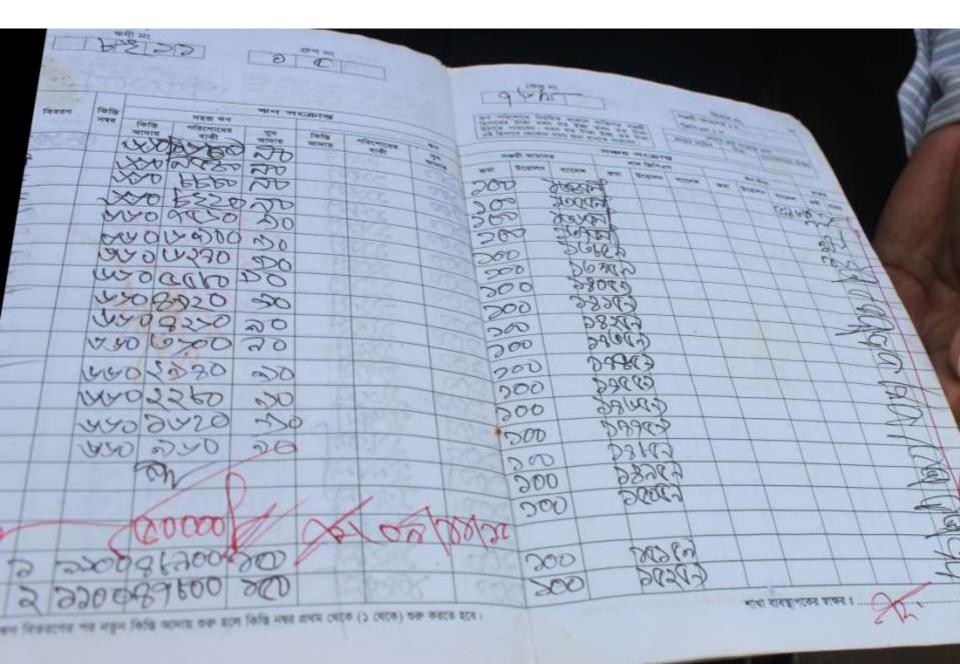

#### **BRIEF HISTORY OF GB LOAN UTILIZATION BY HIS FAMILY**

MOST. SOMOLA BEGUM joined Grameen Bank since 18 years ago. At first she took BDT 5,000 loan from Grameen Bank. She gradually took loan from GB. Utilize loan in business.