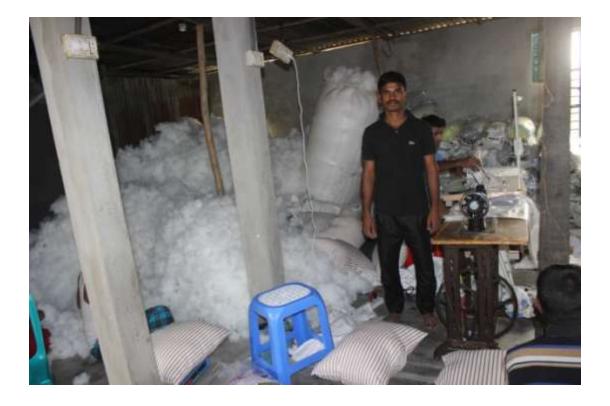

| Proposed Nobin Udyokta Business Info                 |   |                                                                                                                                                                                                                                                                                                                                                 |  |
|------------------------------------------------------|---|-------------------------------------------------------------------------------------------------------------------------------------------------------------------------------------------------------------------------------------------------------------------------------------------------------------------------------------------------|--|
| Business Name                                        | : | B D ASIA                                                                                                                                                                                                                                                                                                                                        |  |
| Location                                             | : | Holan, Namapara, Dakshinkhan, Dhaka                                                                                                                                                                                                                                                                                                             |  |
| Total Investment in BDT                              | : | BDT 4,50,000/-                                                                                                                                                                                                                                                                                                                                  |  |
| Financing                                            | : | Self BDT 3,00,000/- (from existing business) 67%<br>Required Investment BDT 1,50,000/- (as equity) 33%                                                                                                                                                                                                                                          |  |
| Present salary/drawings<br>from business (estimates) | : | BDT 5,000                                                                                                                                                                                                                                                                                                                                       |  |
| Proposed Salary                                      | : | BDT 5,000                                                                                                                                                                                                                                                                                                                                       |  |
| Size of shop                                         | : | 25 ft x 12 ft= 120 square ft                                                                                                                                                                                                                                                                                                                    |  |
| Security of the shop                                 | : | BDT 20,000/-                                                                                                                                                                                                                                                                                                                                    |  |
| Implementation                                       | : | <ul> <li>Manufacturer of pillow.</li> <li>Average 30% gain on sales.</li> <li>The business is operating by entrepreneur. Existing three employee.</li> <li>After getting equity fund one employee will be appointed.</li> <li>The shop is rented.</li> <li>Collects goods from Bashundora.</li> <li>Agreed grace period is 4 months.</li> </ul> |  |