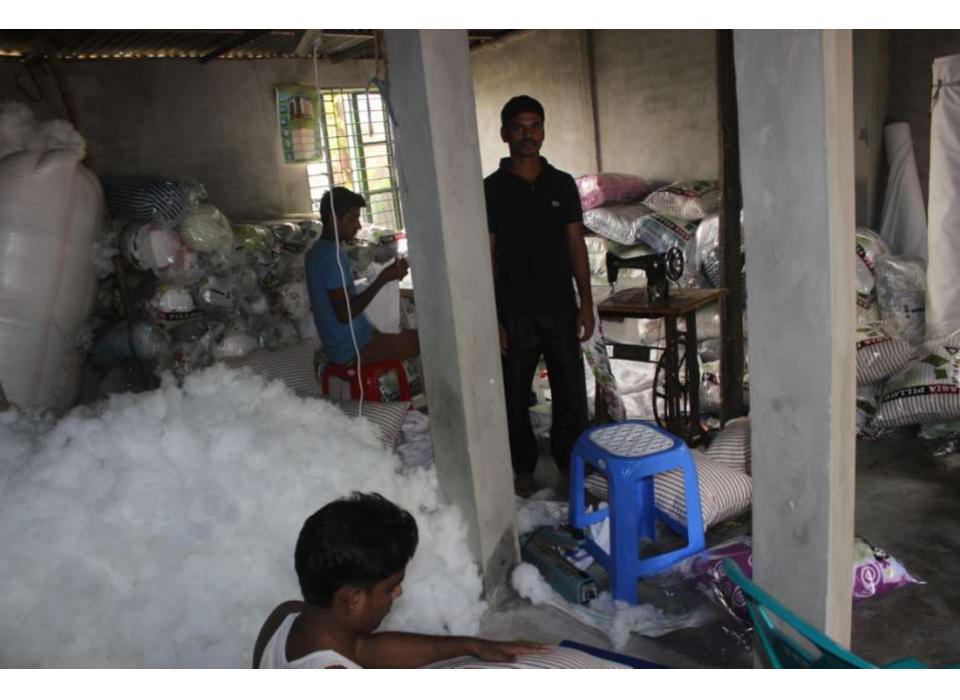

| Proposed Nobin Udyokta Business Info                 |   |                                                                                                                                                                                                                                                                                                                                                 |  |
|------------------------------------------------------|---|-------------------------------------------------------------------------------------------------------------------------------------------------------------------------------------------------------------------------------------------------------------------------------------------------------------------------------------------------|--|
| Business Name                                        | : | B D ASIA                                                                                                                                                                                                                                                                                                                                        |  |
| Location                                             | : | Holan, Namapara, Dakshinkhan, Dhaka                                                                                                                                                                                                                                                                                                             |  |
| Total Investment in BDT                              | : | BDT 4,50,000/-                                                                                                                                                                                                                                                                                                                                  |  |
| Financing                                            | : | Self BDT 3,00,000/- (from existing business) 67%<br>Required Investment BDT 1,50,000/- (as equity) 33%                                                                                                                                                                                                                                          |  |
| Present salary/drawings<br>from business (estimates) | : | BDT 5,000                                                                                                                                                                                                                                                                                                                                       |  |
| Proposed Salary                                      | : | BDT 5,000                                                                                                                                                                                                                                                                                                                                       |  |
| Size of shop                                         | : | 25 ft x 12 ft= 120 square ft                                                                                                                                                                                                                                                                                                                    |  |
| Security of the shop                                 | : | BDT 20,000/-                                                                                                                                                                                                                                                                                                                                    |  |
| Implementation                                       | : | <ul> <li>Manufacturer of pillow.</li> <li>Average 30% gain on sales.</li> <li>The business is operating by entrepreneur. Existing three employee.</li> <li>After getting equity fund one employee will be appointed.</li> <li>The shop is rented.</li> <li>Collects goods from Bashundora.</li> <li>Agreed grace period is 4 months.</li> </ul> |  |