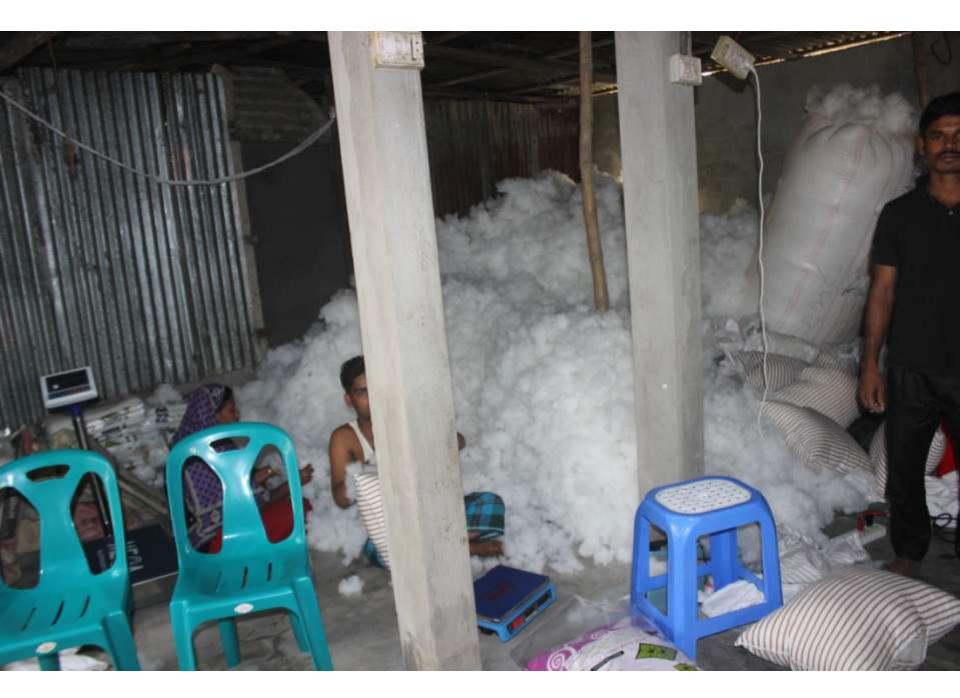

| Proposed Nobin Udyokta Business Info                 |   |                                                                                                                                                                                                                                                                                                                                                 |  |
|------------------------------------------------------|---|-------------------------------------------------------------------------------------------------------------------------------------------------------------------------------------------------------------------------------------------------------------------------------------------------------------------------------------------------|--|
| Business Name                                        | : | B D ASIA                                                                                                                                                                                                                                                                                                                                        |  |
| Location                                             | : | Holan, Namapara, Dakshinkhan, Dhaka                                                                                                                                                                                                                                                                                                             |  |
| Total Investment in BDT                              | : | BDT 4,50,000/-                                                                                                                                                                                                                                                                                                                                  |  |
| Financing                                            | : | Self BDT 3,00,000/- (from existing business) 67%<br>Required Investment BDT 1,50,000/- (as equity) 33%                                                                                                                                                                                                                                          |  |
| Present salary/drawings<br>from business (estimates) | : | BDT 5,000                                                                                                                                                                                                                                                                                                                                       |  |
| Proposed Salary                                      | : | BDT 5,000                                                                                                                                                                                                                                                                                                                                       |  |
| Size of shop                                         | : | 25 ft x 12 ft= 120 square ft                                                                                                                                                                                                                                                                                                                    |  |
| Security of the shop                                 | : | BDT 20,000/-                                                                                                                                                                                                                                                                                                                                    |  |
| Implementation                                       | : | <ul> <li>Manufacturer of pillow.</li> <li>Average 30% gain on sales.</li> <li>The business is operating by entrepreneur. Existing three employee.</li> <li>After getting equity fund one employee will be appointed.</li> <li>The shop is rented.</li> <li>Collects goods from Bashundora.</li> <li>Agreed grace period is 4 months.</li> </ul> |  |