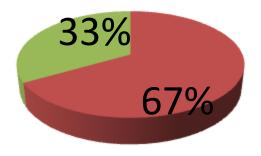

| Proposed Nobin Udyokta Business Info                 |   |                                                                                                                                                                                                                                                                                                                                                 |  |
|------------------------------------------------------|---|-------------------------------------------------------------------------------------------------------------------------------------------------------------------------------------------------------------------------------------------------------------------------------------------------------------------------------------------------|--|
| Business Name                                        | : | B D ASIA                                                                                                                                                                                                                                                                                                                                        |  |
| Location                                             | : | Holan, Namapara, Dakshinkhan, Dhaka                                                                                                                                                                                                                                                                                                             |  |
| Total Investment in BDT                              | : | BDT 4,50,000/-                                                                                                                                                                                                                                                                                                                                  |  |
| Financing                                            | : | Self BDT 3,00,000/- (from existing business) 67%<br>Required Investment BDT 1,50,000/- (as equity) 33%                                                                                                                                                                                                                                          |  |
| Present salary/drawings<br>from business (estimates) | : | BDT 5,000                                                                                                                                                                                                                                                                                                                                       |  |
| Proposed Salary                                      | : | BDT 5,000                                                                                                                                                                                                                                                                                                                                       |  |
| Size of shop                                         | : | 25 ft x 12 ft= 120 square ft                                                                                                                                                                                                                                                                                                                    |  |
| Security of the shop                                 | : | BDT 20,000/-                                                                                                                                                                                                                                                                                                                                    |  |
| Implementation                                       | : | <ul> <li>Manufacturer of pillow.</li> <li>Average 30% gain on sales.</li> <li>The business is operating by entrepreneur. Existing three employee.</li> <li>After getting equity fund one employee will be appointed.</li> <li>The shop is rented.</li> <li>Collects goods from Bashundora.</li> <li>Agreed grace period is 4 months.</li> </ul> |  |