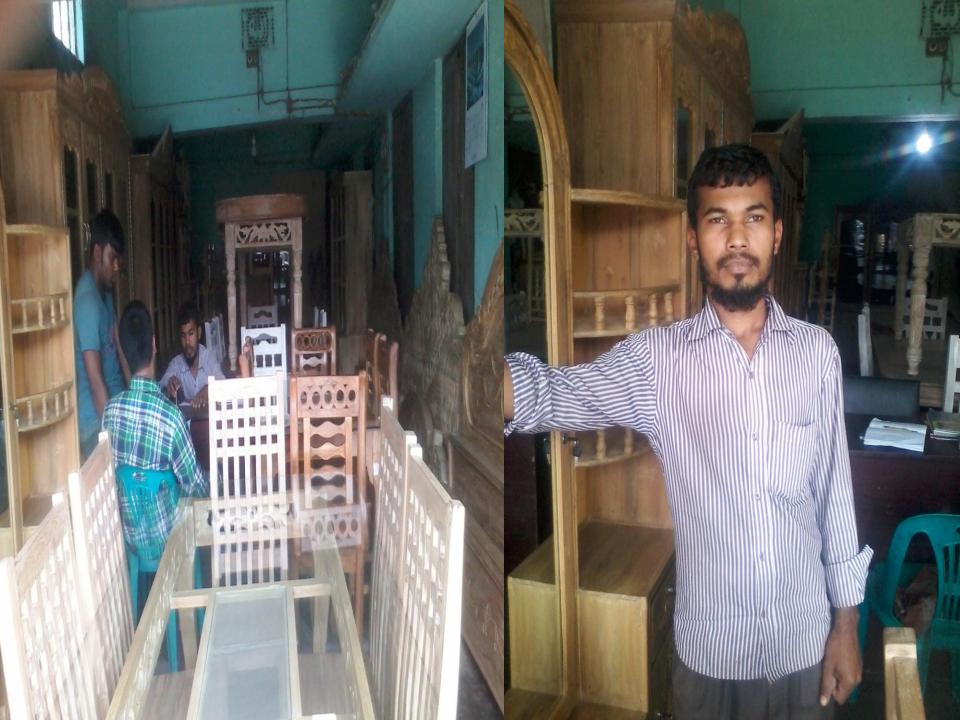

## PROPOSED NOBIN UDYOKTA BUSINESS INFO

| Business Name                                                                                                                                                                                | : | Monir Furniture.                                                                           |            |
|----------------------------------------------------------------------------------------------------------------------------------------------------------------------------------------------|---|--------------------------------------------------------------------------------------------|------------|
| Address/ Location                                                                                                                                                                            | - | Kalabagan, Ramganj, Laxmipur-3881.                                                         |            |
| Total Investment in BDT                                                                                                                                                                      | - | 5,50,000/-                                                                                 |            |
| Financing                                                                                                                                                                                    | : | Self BDT 4,00,000 from existing business)<br>Required Investment BDT 1,50,000/-(as equity) | 73%<br>27% |
| Present salary/drawings<br>from business (estimates)                                                                                                                                         | : | 7,000                                                                                      |            |
| Proposed Salary                                                                                                                                                                              |   | 7,000                                                                                      |            |
| <ul> <li>Proposed Business</li> <li>(i) % of present gross<br/>profit margin</li> <li>(ii) Estimated % of<br/>proposed gross profit<br/>margin</li> <li>(iii) Agreed grace period</li> </ul> | : | 15%<br>15%<br>02 months                                                                    |            |

## **INFO ON EXISTING BUSINESS OPERATIONS**

| Particulars                                   | E     | Existing Business (BDT) |           |  |  |  |
|-----------------------------------------------|-------|-------------------------|-----------|--|--|--|
|                                               | Daily | Monthly                 | Yearly    |  |  |  |
| Sales (A)                                     | 8,500 | 2,55,000                | 30,60,000 |  |  |  |
| Less: Cost of sales (B)                       | 7,225 | 2,16,750                | 2601000   |  |  |  |
| Gross Profit (C)=(A-B)]                       | 1,275 | 38,250                  | 4,59,000  |  |  |  |
| Less: Operating Costs                         |       |                         |           |  |  |  |
| Electricity bill                              |       | 300                     | 3,600     |  |  |  |
| Shop Rent                                     |       | 5,800                   | 69,600    |  |  |  |
| Generator Bill                                |       | 150                     | 1,800     |  |  |  |
| Night Guard bill                              |       | 100                     | 1,200     |  |  |  |
| Mobile bill                                   |       | 300                     | 3,600     |  |  |  |
| Present salary/Drawings- self                 |       | 7,000                   | 84,000    |  |  |  |
| Present salary of employee (2)- (6,000+9,000) |       | 15,000                  | 1,80,000  |  |  |  |
| Other Cost (Entertainment, Covance)           |       | 200                     | 2,400     |  |  |  |
| Non Cash Item:                                |       |                         |           |  |  |  |
| Depreciation Expenses                         |       |                         |           |  |  |  |
| (5,000*20%+7,000*15%+8,000*10%)               |       | 238                     | 2856      |  |  |  |
| Total Operating Cost (F)                      |       | 29,088                  | 3,49,056  |  |  |  |
| Net Profit (E-F):                             |       | 9,162                   | 1,09,944  |  |  |  |