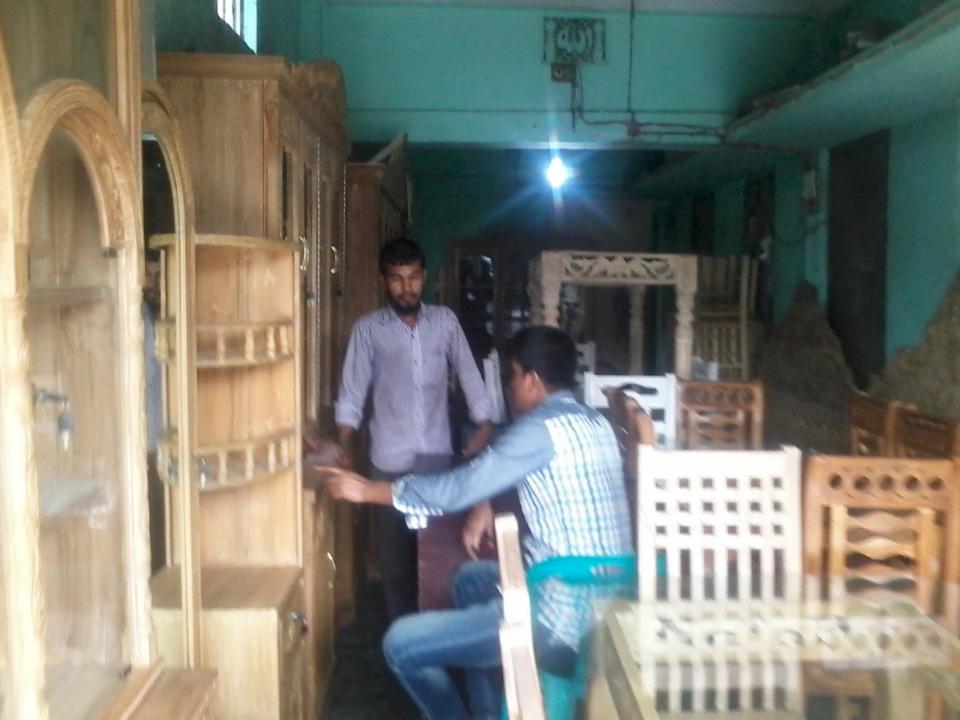

## PROPOSED NOBIN UDYOKTA BUSINESS INFO

| Business Name                                                                                                                                                                                | : | Monir Furniture.                                                                           |            |
|----------------------------------------------------------------------------------------------------------------------------------------------------------------------------------------------|---|--------------------------------------------------------------------------------------------|------------|
| Address/ Location                                                                                                                                                                            | - | Kalabagan, Ramganj, Laxmipur-3881.                                                         |            |
| Total Investment in BDT                                                                                                                                                                      | - | 5,50,000/-                                                                                 |            |
| Financing                                                                                                                                                                                    | : | Self BDT 4,00,000 from existing business)<br>Required Investment BDT 1,50,000/-(as equity) | 73%<br>27% |
| Present salary/drawings<br>from business (estimates)                                                                                                                                         | : | 7,000                                                                                      |            |
| Proposed Salary                                                                                                                                                                              |   | 7,000                                                                                      |            |
| <ul> <li>Proposed Business</li> <li>(i) % of present gross<br/>profit margin</li> <li>(ii) Estimated % of<br/>proposed gross profit<br/>margin</li> <li>(iii) Agreed grace period</li> </ul> | : | 15%<br>15%<br>02 months                                                                    |            |

## **INFO ON EXISTING BUSINESS OPERATIONS**

| Particulars                                   | E     | Existing Business (BDT) |           |  |  |  |
|-----------------------------------------------|-------|-------------------------|-----------|--|--|--|
|                                               | Daily | Monthly                 | Yearly    |  |  |  |
| Sales (A)                                     | 8,500 | 2,55,000                | 30,60,000 |  |  |  |
| Less: Cost of sales (B)                       | 7,225 | 2,16,750                | 2601000   |  |  |  |
| Gross Profit (C)=(A-B)]                       | 1,275 | 38,250                  | 4,59,000  |  |  |  |
| Less: Operating Costs                         |       |                         |           |  |  |  |
| Electricity bill                              |       | 300                     | 3,600     |  |  |  |
| Shop Rent                                     |       | 5,800                   | 69,600    |  |  |  |
| Generator Bill                                |       | 150                     | 1,800     |  |  |  |
| Night Guard bill                              |       | 100                     | 1,200     |  |  |  |
| Mobile bill                                   |       | 300                     | 3,600     |  |  |  |
| Present salary/Drawings- self                 |       | 7,000                   | 84,000    |  |  |  |
| Present salary of employee (2)- (6,000+9,000) |       | 15,000                  | 1,80,000  |  |  |  |
| Other Cost (Entertainment, Covance)           |       | 200                     | 2,400     |  |  |  |
| Non Cash Item:                                |       |                         |           |  |  |  |
| Depreciation Expenses                         |       |                         |           |  |  |  |
| (5,000*20%+7,000*15%+8,000*10%)               |       | 238                     | 2856      |  |  |  |
| Total Operating Cost (F)                      |       | 29,088                  | 3,49,056  |  |  |  |
| Net Profit (E-F):                             |       | 9,162                   | 1,09,944  |  |  |  |