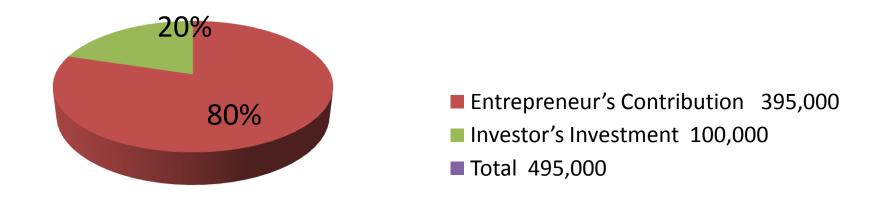

| Investment Breakdown             |          |          |                |  |  |  |
|----------------------------------|----------|----------|----------------|--|--|--|
| Particulars                      | Existing | Proposed | Proposed Total |  |  |  |
| Angel (5 x 50,000)               | 250,000  | 50,000   | 300,000        |  |  |  |
| Square Bar (5 x 5000)            | 25,000   | 50,000   | 75,000         |  |  |  |
| Plane Sheet                      | 50,000   | 0        | 50,000         |  |  |  |
| Wielding Machine (4 x 15000)     | 60,000   | 0        | 60,000         |  |  |  |
| Granding Machine, Cutter Machine | 10,000   | 0        | 10,000         |  |  |  |
| Total                            | 395,000  | 100,000  | 495,000        |  |  |  |