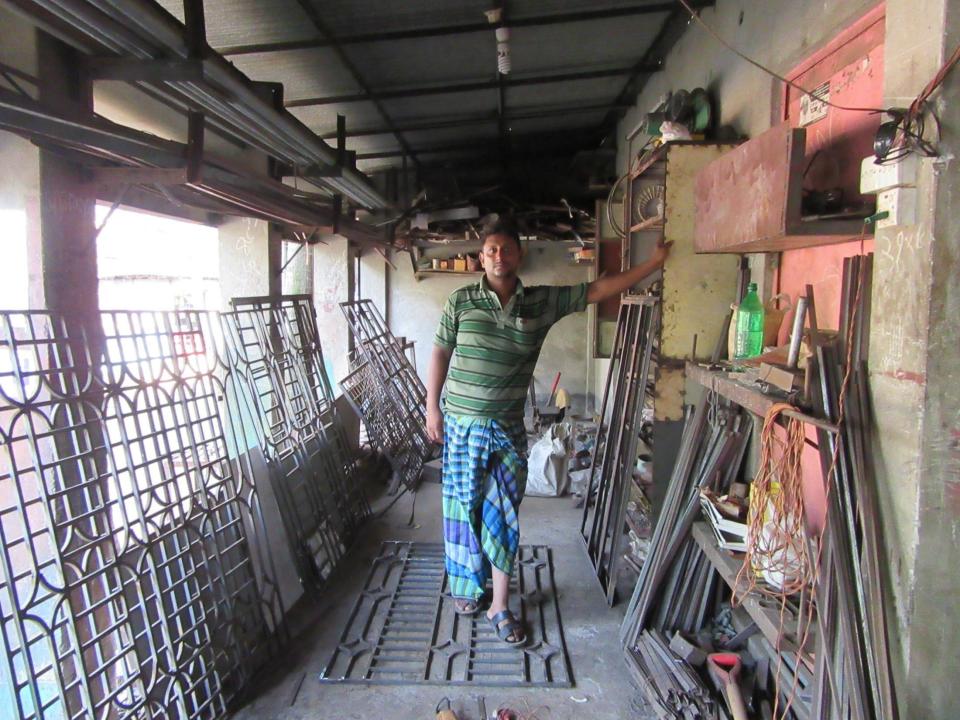

| Proposed Nobin Udyokta Business Info              |   |                                                                                                                                                                                                                                                                           |  |
|---------------------------------------------------|---|---------------------------------------------------------------------------------------------------------------------------------------------------------------------------------------------------------------------------------------------------------------------------|--|
| Business Name                                     | : | JISAN ENGINEERING WORKSHOP                                                                                                                                                                                                                                                |  |
| Location                                          | : | Mohonpur, Rohitpur, Keraneegonj                                                                                                                                                                                                                                           |  |
| Total Investment in BDT                           | : | BDT 495,000/-                                                                                                                                                                                                                                                             |  |
| Financing                                         | : | Self BDT 395,000/-(from existing business) 80% Required Investment BDT 100,000/-(as equity) 20%                                                                                                                                                                           |  |
| Present salary/drawings from business (estimates) |   | BDT 5,000/-                                                                                                                                                                                                                                                               |  |
| Proposed Salary                                   | : | BDT 5,000/-                                                                                                                                                                                                                                                               |  |
| Size of shop                                      | : | 26 ft x 12 ft= 312 square ft                                                                                                                                                                                                                                              |  |
| Security of the shop                              | : | -                                                                                                                                                                                                                                                                         |  |
| Implementation                                    | • | <ul> <li>Steel furniture manufacturer.</li> <li>Average 35% gain on sale.</li> <li>The business is operating by entrepreneur. Existing 8 employees.</li> <li>The shop is rented.</li> <li>Collects goods from Dhaka.</li> <li>Agreed grace period is 3 months.</li> </ul> |  |

# Pictures