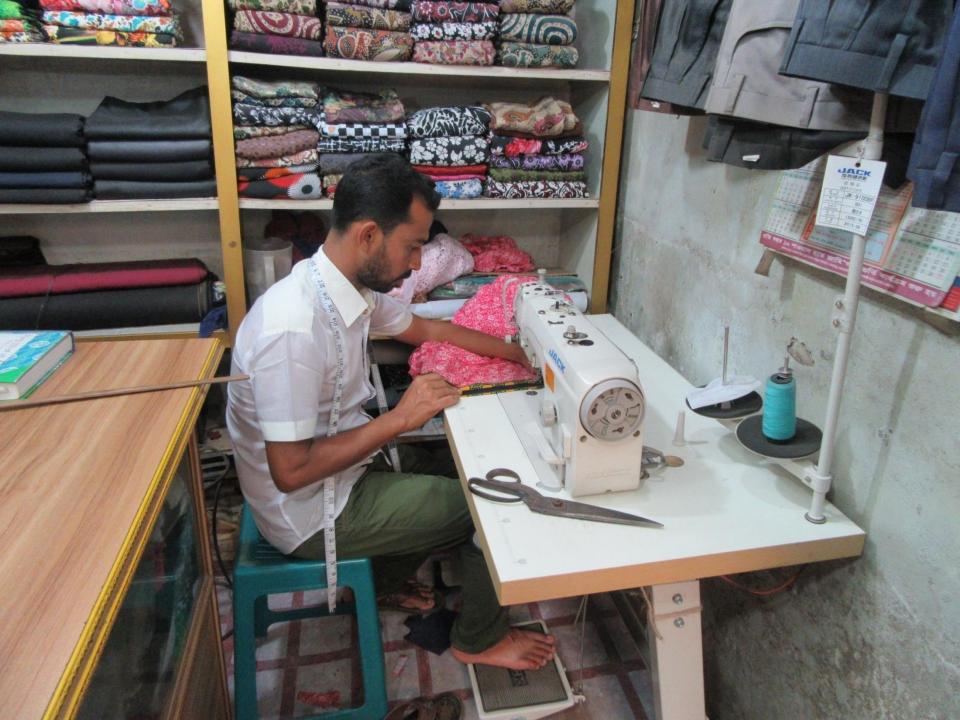

# Pictures

ने हे- हा क्रिक्ट की ने ने मेर COURT - SOSTERED CHURCH - SUBL They such Eyers onlying's survis 

रेटन- नयत 25634

স্থাপিত - ২০০১ইং কালিয়াকৈর, গাজীপুর

ট্রেড লাইসেন্স

তারিখ ঃ ১ 9 %.

গণপ্রজাতন্ত্রী বাংলাদেশ সরকার, স্থানীয় সরকার পল্লী উনুয়ন ও সমবায় মন্ত্রণালয়, এর স্থানীয় সরকা পন তারিখ ৩১ মার্চ, ২০০৩/১৭ই চৈত্র ১৪০৯, এস আর ও নং ৮৭ আইন / ২০০৩ ও Pour dinance 1977 (Ord. XXVI Of 1977) এর Section ৫৬-এ প্রদত্ত ক্ষমতাবলে সরকার কর্তৃক ড ৰ্শকর তফসিলে বর্ণিত বিধিমালা মোতাবেক ব্যবসা-বাণিজ্য, জীবিকা বৃত্তি, প্রতিষ্ঠান ইত্যাদির লাইসেস।