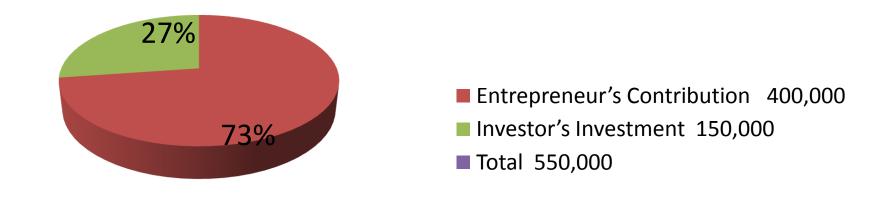

| Investment Breakdown    |          |          |                |  |  |  |
|-------------------------|----------|----------|----------------|--|--|--|
| Particulars             | Existing | Proposed | Proposed Total |  |  |  |
| Pant Piece              | 125,000  | 50,000   | 175,000        |  |  |  |
| Shirt Piece (400 x 300) | 120,000  | 50,000   | 170,000        |  |  |  |
| Tore Cloth (225 x 132)  | 29,700   | 0        | 29,700         |  |  |  |
| Veil Cloth              | 65,300   | 50,000   | 115,300        |  |  |  |
| Sewing Machine (5)      | 60,000   | 0        | 60,000         |  |  |  |
| Total                   | 400,000  | 150,000  | 550,000        |  |  |  |