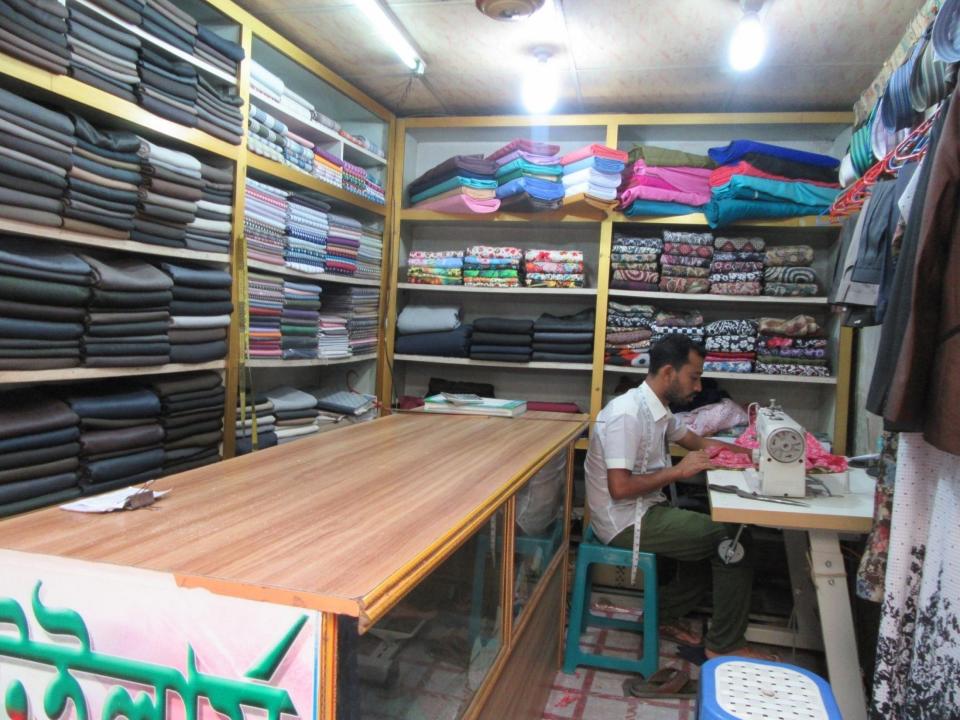

# Pictures

ने हे- हा क्रिक्ट की ने ने मेर COURT - SOSTERED CHURCH - SUBL They such Eyers onlying's survis 

रेटन- नयत 25634

স্থাপিত - ২০০১ইং কালিয়াকৈর, গাজীপুর

ট্রেড লাইসেন্স

তারিখ ঃ ১ 9 %.

গণপ্রজাতন্ত্রী বাংলাদেশ সরকার, স্থানীয় সরকার পল্লী উনুয়ন ও সমবায় মন্ত্রণালয়, এর স্থানীয় সরকা পন তারিখ ৩১ মার্চ, ২০০৩/১৭ই চৈত্র ১৪০৯, এস আর ও নং ৮৭ আইন / ২০০৩ ও Pour dinance 1977 (Ord. XXVI Of 1977) এর Section ৫৬-এ প্রদত্ত ক্ষমতাবলে সরকার কর্তৃক ড ৰ্শকর তফসিলে বর্ণিত বিধিমালা মোতাবেক ব্যবসা-বাণিজ্য, জীবিকা বৃত্তি, প্রতিষ্ঠান ইত্যাদির লাইসেস।