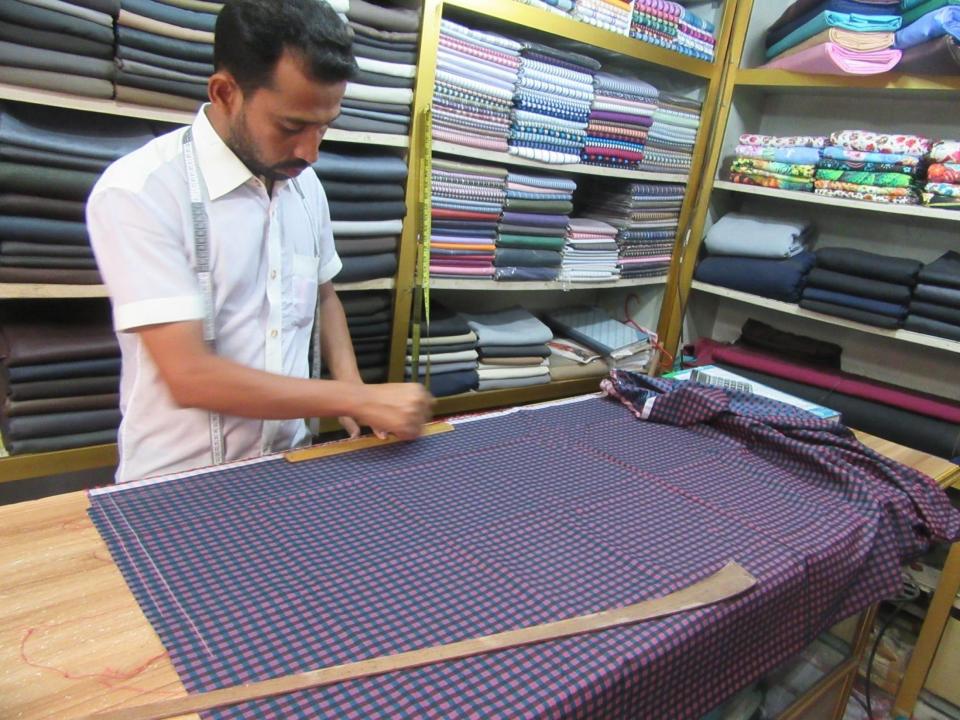

# Pictures

ने हे- हा क्रिक्ट की ने ने मेर COURT - SOSTERED CHURCH - SUBL They such Eyers onlying's survis 

रेटन- नयत 25634

স্থাপিত - ২০০১ইং কালিয়াকৈর, গাজীপুর

ট্রেড লাইসেন্স

তারিখ ঃ ১ 9 %.

গণপ্রজাতন্ত্রী বাংলাদেশ সরকার, স্থানীয় সরকার পল্লী উনুয়ন ও সমবায় মন্ত্রণালয়, এর স্থানীয় সরকা পন তারিখ ৩১ মার্চ, ২০০৩/১৭ই চৈত্র ১৪০৯, এস আর ও নং ৮৭ আইন / ২০০৩ ও Pour dinance 1977 (Ord. XXVI Of 1977) এর Section ৫৬-এ প্রদত্ত ক্ষমতাবলে সরকার কর্তৃক ড ৰ্শকর তফসিলে বর্ণিত বিধিমালা মোতাবেক ব্যবসা-বাণিজ্য, জীবিকা বৃত্তি, প্রতিষ্ঠান ইত্যাদির লাইসেস।