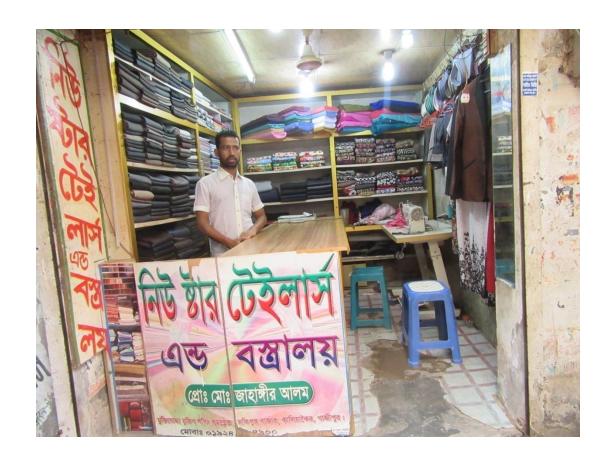

| Proposed Nobin Udyokta Business Info              |   |                                                                                                                                                                                                                                                                                                                                                          |  |  |  |
|---------------------------------------------------|---|----------------------------------------------------------------------------------------------------------------------------------------------------------------------------------------------------------------------------------------------------------------------------------------------------------------------------------------------------------|--|--|--|
| Business Name                                     | : | NEW STAR TAILORS & BOSTRALOY                                                                                                                                                                                                                                                                                                                             |  |  |  |
| Location                                          | : | Shofipur Bazar                                                                                                                                                                                                                                                                                                                                           |  |  |  |
| Total Investment in BDT                           | : | BDT 550,000/-                                                                                                                                                                                                                                                                                                                                            |  |  |  |
| Financing                                         | : | Self BDT 400,000/-(from existing business) 73%                                                                                                                                                                                                                                                                                                           |  |  |  |
| Present salary/drawings from business (estimates) | : | Required Investment BDT 1,50,000/-(as equity) 27% BDT 5,000/-                                                                                                                                                                                                                                                                                            |  |  |  |
| Proposed Salary                                   | : | BDT 5,000/-                                                                                                                                                                                                                                                                                                                                              |  |  |  |
| Size of shop                                      | : | 08ft x 07ft= 56square ft                                                                                                                                                                                                                                                                                                                                 |  |  |  |
| Security of the shop                              | : | BDT 70,000/-                                                                                                                                                                                                                                                                                                                                             |  |  |  |
| Implementation                                    | : | <ul> <li>The business is planned to be scaled up by investment in existing goods like; Tailoring Business etc.</li> <li>Average 25% gain on sale.</li> <li>The business is operating by entrepreneur. Existing three employees.</li> <li>The shop is rented.</li> <li>Collects goods from Islampur.</li> <li>Agreed grace period is 3 months.</li> </ul> |  |  |  |