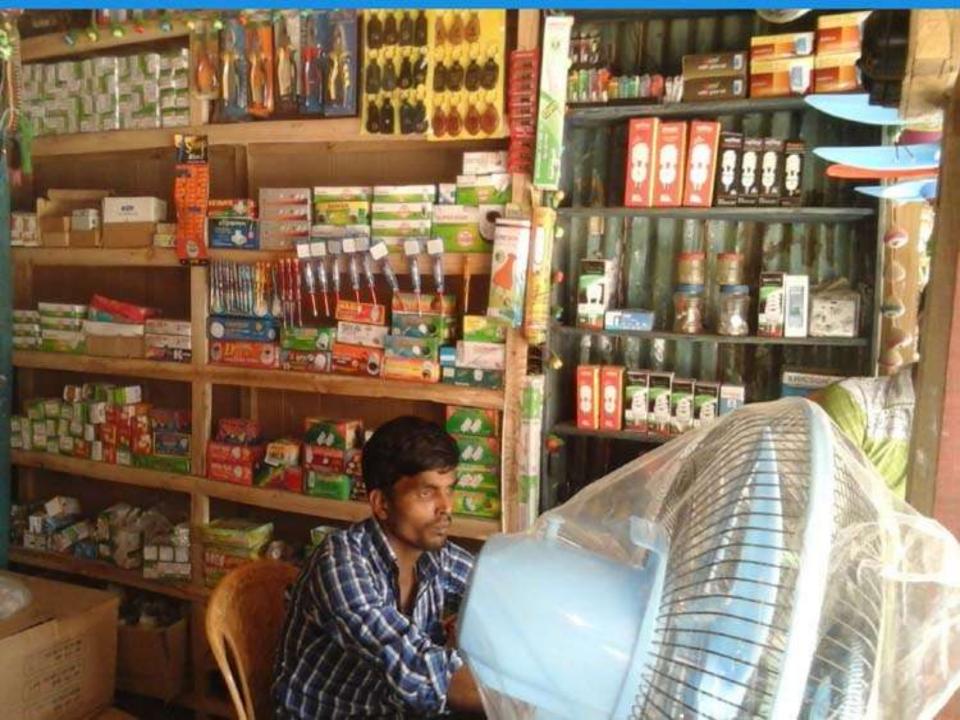

#### PROPOSED NOBIN UDYOKTA BUSINESS INFO

| Business Name                                                | : | Alo Electronics                                                                       |
|--------------------------------------------------------------|---|---------------------------------------------------------------------------------------|
| Address/ Location                                            | : | Chaytar mur Bazar, Kaunia, Rangpur,                                                   |
| Total Investment in BDT                                      | : | Tk. 302,000                                                                           |
| Financing                                                    | : | Self Tk. 202,000 (from existing business) Required Investment Tk. 100,000 (as equity) |
| Present salary/drawings from business                        | : | BDT 4,000 (Four thousand)                                                             |
| Proposed Salary                                              | : | BDT 5,000 (Five thousand)                                                             |
| Proposed Business Implementation Plan                        |   |                                                                                       |
| (i) % of present gross profit margin                         | : | On an average 20%                                                                     |
| (ii) Estimated % of proposed gross profit margin             | : | On an average 20%                                                                     |
| (iii) In future risk mgt. plan<br>(from fire, disaster etc.) |   |                                                                                       |

#### PRESENT & PROPOSED INVESTMENT BREAKDOWN

| Particulars                                                                                                     |                                                                                                                 |                               |                | _ , .          |
|-----------------------------------------------------------------------------------------------------------------|-----------------------------------------------------------------------------------------------------------------|-------------------------------|----------------|----------------|
| Existing                                                                                                        | Proposed                                                                                                        | Existing<br>Business<br>(BDT) | Proposed (BDT) | Total<br>(BDT) |
| Investment in products (Fan, wire, pipe, switch, board, plug, charger light, torch light, holder and bulb etc.) | Investment in products (Fan, wire, pipe, switch, board, plug, charger light, torch light, holder and bulb etc.) | 176,800                       | 100,000        | 276,800        |
| Investment in equipments (Fan, bulb etc.)                                                                       |                                                                                                                 |                               | -              | 900            |
| Cash in hand                                                                                                    |                                                                                                                 |                               | -              | 3,000          |
| Debtors (Since January, 2016 to at present)                                                                     |                                                                                                                 |                               | _              | 6,600          |
| Creditors (Since January, 2016 to at present)                                                                   |                                                                                                                 |                               | -              | (8,300)        |
| Decoration (fixture and fittings)                                                                               |                                                                                                                 |                               | -              | 13,000         |
| Advance for Shop                                                                                                |                                                                                                                 |                               | -              | 10,000         |
| Total Capital                                                                                                   |                                                                                                                 |                               | 100,000        | 302,000        |