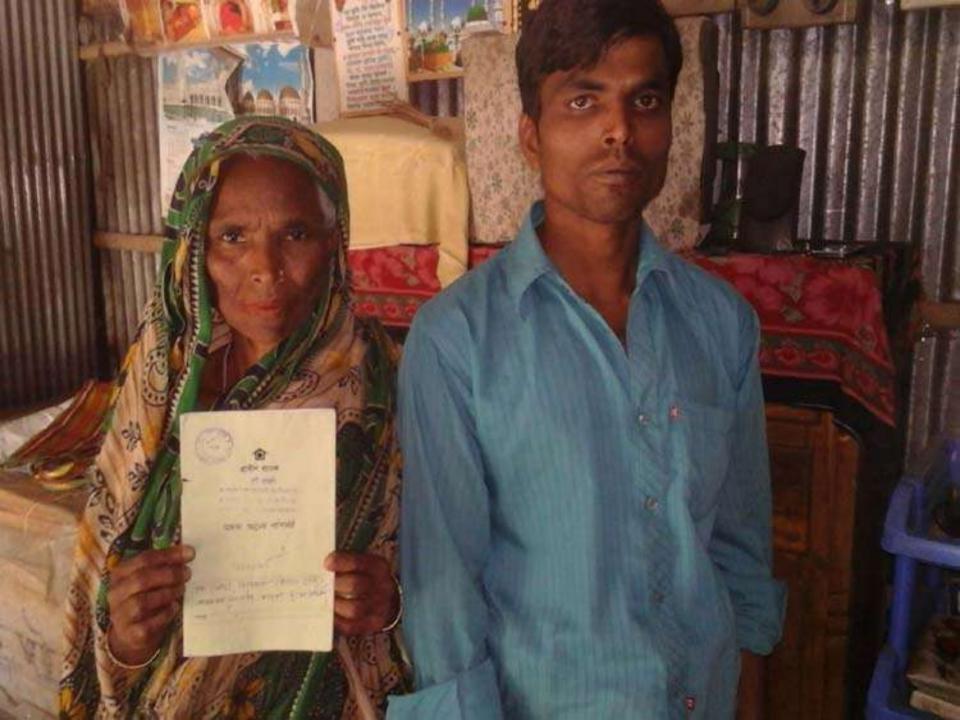

#### BRIEF BIO OF THE PROPOSED NOBIN UDYOKTA

| Name and address                                                                                                          | :     | Md. Abdur Rahim  Vill: Araje Kanuwa, Union: Tapamothopur, Post: Bhayar hat, Upazila: Kaunia, District: Rangpur,                                                                                                                  |  |
|---------------------------------------------------------------------------------------------------------------------------|-------|----------------------------------------------------------------------------------------------------------------------------------------------------------------------------------------------------------------------------------|--|
| Age                                                                                                                       | :     | 32 years                                                                                                                                                                                                                         |  |
| Marital status                                                                                                            | :     | Married                                                                                                                                                                                                                          |  |
| Children                                                                                                                  | :     | Nil                                                                                                                                                                                                                              |  |
| No. of siblings:                                                                                                          | :     | 03 (Three) Brothers and 04 (Four) Sisters                                                                                                                                                                                        |  |
| Parent's and GB related Info: (i) Who is GB member (ii) Mother's name (iii) Father's name (iv) GB member's info           | : : : | Mother V Father  Mst. Amena Begum  Md. Alam Mondal  Branch: Tapamothopur, Kaunia, Centre # 29/mo  Loan no.: 2165, Member since December 03,2011  First loan: Tk. 12,000  Existing loan: Tk. 35,000, Outstanding Loan: TK. 32,587 |  |
| Further Information: (v) Who pays GB loan installment (vi) Mobile lady (vii) Grameen Education Loan (viii) Any other loan | : : : | Entrepreneur's father No Nil Nil                                                                                                                                                                                                 |  |

#### BRIEF HISTORY OF GB LOAN UTILIZATION BY FAMILY

- Mst. Amena Begum is a GB member since December 03,2011 at first she took GB loan BDT 12,000 (Twelve Thousand).
- Successively several times she utilized GB loan for repairing house and cultivation.
- Finally GB loan helped her to improve economic condition, livelihood.

#### থামীণ ব্যাংক টেপাঘধ্পুর কাউনিয়া শা**খা**খা

#### সহজ ঋণের পাশ বই