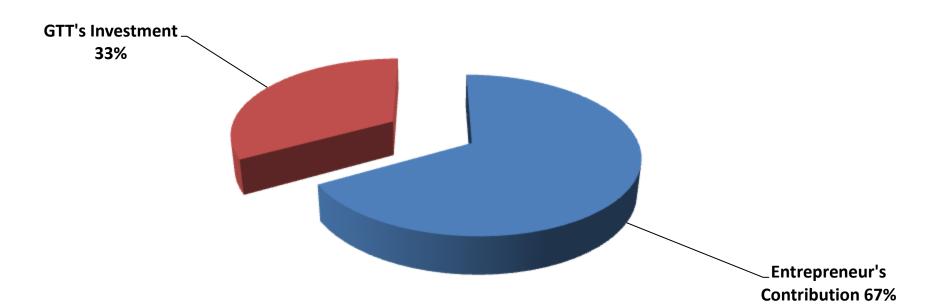

#### SOURCE OF FINANCE

- Entrepreneur's Contribution BDT 202,000
- GTT's Investment BDT 100,000
- Total Capital BDT 302,000