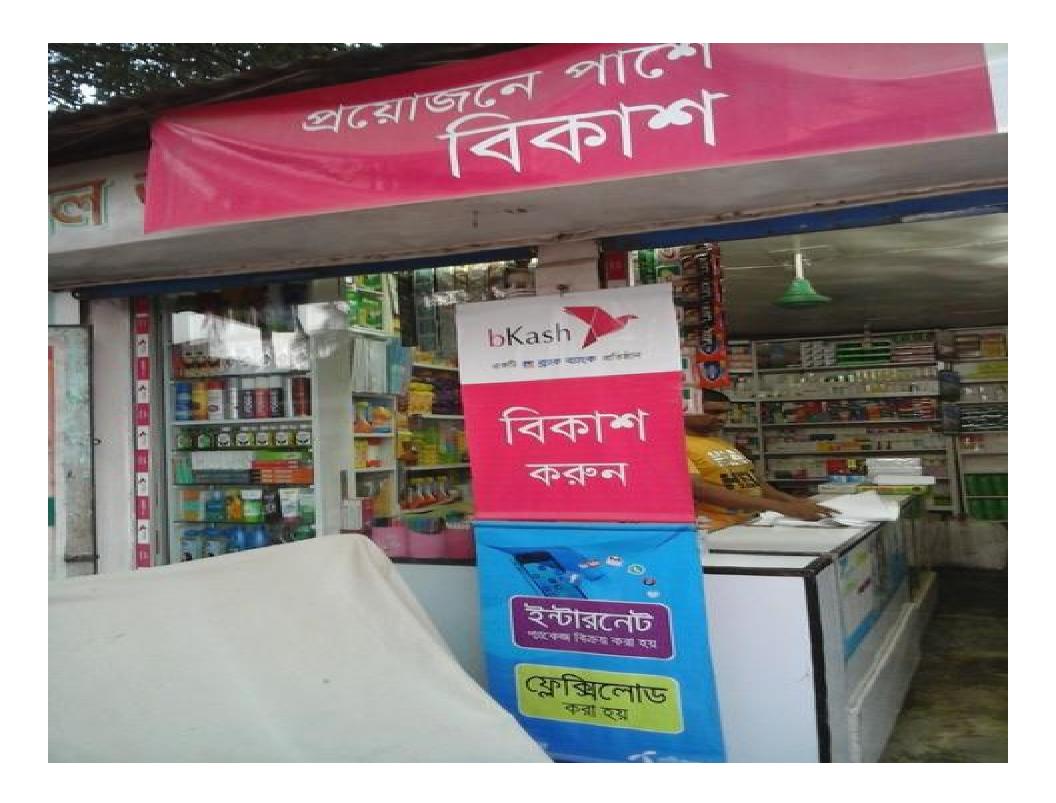

## PROPOSED NOBIN UDYOKTA BUSINESS INFO

| Business Name                                                | : | Al-Amin General Store                                                                 |  |  |
|--------------------------------------------------------------|---|---------------------------------------------------------------------------------------|--|--|
| Address/ Location                                            | : | Musrivuja, Volahat, Chapainawabganj.                                                  |  |  |
| Total Investment in BDT                                      | : | Tk. 320,000                                                                           |  |  |
| Financing                                                    | : | Self Tk. 220,000 (from existing business) Required Investment Tk. 100,000 (as equity) |  |  |
| Present salary/drawings from business                        | : | BDT 9,000 (Nine Thousand)                                                             |  |  |
| Proposed Salary                                              | : | BDT 10,000 (Ten Thousand)                                                             |  |  |
| Proposed Business<br>Implementation Plan                     |   |                                                                                       |  |  |
| (i) % of present gross profit margin                         | : | On an Average 10%, bKash and Flexi-Load 100%.                                         |  |  |
| (ii) Estimated % of proposed gross profit margin             | : | On an Average 10%, bKash and Flexi-Load 100%.                                         |  |  |
| (iii) In future risk mgt. plan<br>(from fire, disaster etc.) | : |                                                                                       |  |  |

## INFO ON EXISTING BUSINESS OPERATIONS

| Doutlossland                                 | Exis  | Existing Business (BDT) |           |  |  |
|----------------------------------------------|-------|-------------------------|-----------|--|--|
| Particulars                                  | Daily | Monthly                 | Yearly    |  |  |
| Sales income from Products                   | 4,150 | 107,900                 | 1,294,800 |  |  |
| Commision from bKash                         | 100   | 2,600                   | 31,200    |  |  |
| Commision from Flexi-Load                    | 135   | 3,510                   | 42,120    |  |  |
| Total Sales (A)                              | 4,385 | 114,010                 | 1,368,120 |  |  |
| Less: Cost of Sales/Products (B)             | 3,735 | 97,110                  | 1,165,320 |  |  |
| Gross Profit (C) [C=(A-B)]                   | 650   | 16,900                  | 202,800   |  |  |
| Less: Operating Cost:                        |       | ,                       | ·         |  |  |
| Electricity bill                             |       | 700                     | 8,400     |  |  |
| Generator bill                               |       | 150                     | 1,800     |  |  |
| Shop Rent                                    |       | 900                     | 10,800    |  |  |
| Mobile bill                                  |       | 600                     | 7,200     |  |  |
| Night Guard bill                             |       | 150                     | 1,800     |  |  |
| Conveyance bill                              |       | 1,000                   | 12,000    |  |  |
| Ownership Transfer Fee                       |       |                         |           |  |  |
| Present Salary (Family & Self)               |       | 9,000                   | 108,000   |  |  |
| Bank Charge (DD, PO, SC)                     |       | ,                       | -         |  |  |
| Other Cost (Stationary & Entertainment etc.) |       | 1,500                   | 18,000    |  |  |
| Non Cash Item:                               |       |                         | ,         |  |  |
| Depreciation Expenses                        |       | 126                     | 1,508     |  |  |
| Total Operating Cost (D)                     |       | 14,126                  | 169,508   |  |  |
| Net Profit (C-D):                            |       | 2,774                   | 33,293    |  |  |

#### PRESENT & PROPOSED INVESTMENT BREAKDOWN

| Particulars                                                                 |                                                            |         | Proposed | Total   |
|-----------------------------------------------------------------------------|------------------------------------------------------------|---------|----------|---------|
| Existing                                                                    | Proposed                                                   | (BDT)   | (BDT)    | (BDT)   |
| Investment in products (Different types of cosmetics and grocery item etc.) | Investment in products (Different types of baby food etc.) | 68,000  | 20,000   | 88,000  |
| Investment in bKash and Flexi-load                                          |                                                            |         | 80,000   | 193,000 |
| Investment in Equipment & Tools (bulb and fan etc.)                         |                                                            | 3,850   |          | 3,850   |
| Cash in Hand                                                                |                                                            | 10,850  |          | 10,850  |
| Advance for Shop                                                            |                                                            | 15,000  |          | 15,000  |
| Decoration (fixture and fittings)                                           |                                                            | 9,300   |          | 9,300   |
| Total Capital                                                               |                                                            | 220,000 | 100,000  | 320,000 |