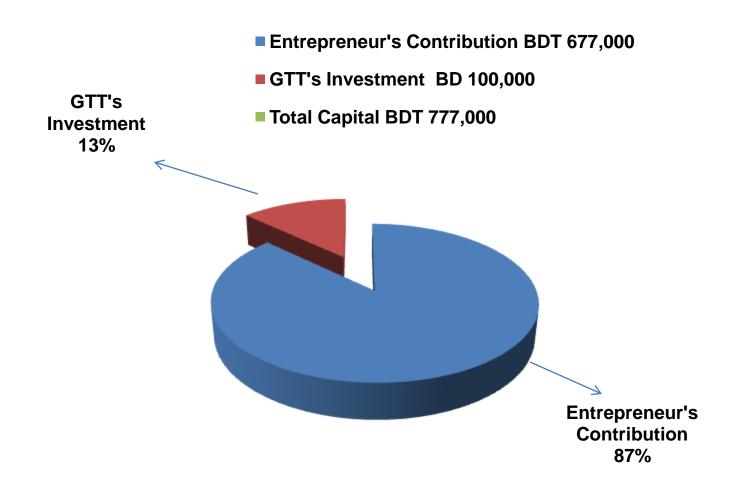

### PROPOSED NOBIN UDYOKTA BUSINESS INFO

| Business Name                                                | : | Bou Saj Beauty Parlor & Training Center                                               |
|--------------------------------------------------------------|---|---------------------------------------------------------------------------------------|
| Address/ Location                                            | : | Gunoboti Bazar, Chauddagram, Comilla.                                                 |
| Total Investment in BDT                                      | : | Tk. 777,000                                                                           |
| Financing                                                    | : | Self Tk. 677,000 (from existing business) Required Investment Tk. 100,000 (as equity) |
| Present salary/drawings from business                        | : | BDT 5,000 (Five thousand)                                                             |
| Proposed Salary                                              | : | BDT 6,000 (Six thousand)                                                              |
| Proposed Business<br>Implementation Plan                     |   |                                                                                       |
| (i) % of present gross profit margin                         | : | On an average 50%                                                                     |
| (ii) Estimated % of proposed gross profit margin             | : | On an average 50%                                                                     |
| (iii) In future risk mgt. plan<br>(from fire, disaster etc.) | : |                                                                                       |

#### PRESENT & PROPOSED INVESTMENT BREAKDOWN

| Part                                                                                                                                                | Existing<br>Business<br>(BDT)                                            | Proposed<br>(BDT) | Total<br>(BDT) |         |
|-----------------------------------------------------------------------------------------------------------------------------------------------------|--------------------------------------------------------------------------|-------------------|----------------|---------|
| Investment in Products (Materials for parlor & cosmetics item etc.)  Investment in Products (Different types of facial cream & cosmetics item etc.) |                                                                          |                   | 100,000        | 420,110 |
| Investment in Machineries (Refrigo<br>2, hair dry machine-1, nose piercin                                                                           | erator, Steam machine, Iron machine-<br>g machine-2, T.V, fan, IPS etc.) | 62,100            | -              | 62,100  |
| Debtors (Since May, 2016 to at pre                                                                                                                  | esent)                                                                   | 3,000             | -              | 3,000   |
| Cash in hand                                                                                                                                        |                                                                          | 6,790             | -              | 6,790   |
| Advance for shop                                                                                                                                    |                                                                          |                   | -              | 100,000 |
| Decoration (fixture and fittings)                                                                                                                   |                                                                          |                   | -              | 185,000 |
| Total                                                                                                                                               | Capital                                                                  | 677,000           | 100,000        | 777,000 |