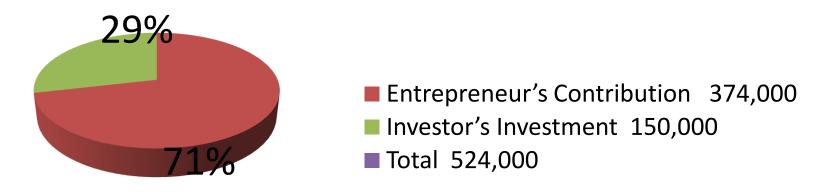

| Proposed Nobin Udyokta Business Info              |   |                                                                                                                                                                                                                                                                                                                                                                                                     |  |  |
|---------------------------------------------------|---|-----------------------------------------------------------------------------------------------------------------------------------------------------------------------------------------------------------------------------------------------------------------------------------------------------------------------------------------------------------------------------------------------------|--|--|
| Business Name                                     | : | MEHEDI AND MIM GENERAL STORE                                                                                                                                                                                                                                                                                                                                                                        |  |  |
| Location                                          | : | Tetuljora, Rajfulbaria, Savar, Dhaka.                                                                                                                                                                                                                                                                                                                                                               |  |  |
| Total Investment in BDT                           | : | BDT 5,24,000/-                                                                                                                                                                                                                                                                                                                                                                                      |  |  |
| Financing                                         | : | Self BDT 3,74,000 (from existing business) 71%                                                                                                                                                                                                                                                                                                                                                      |  |  |
|                                                   |   | Required Investment BDT 1,50,000(as equity) 29%                                                                                                                                                                                                                                                                                                                                                     |  |  |
| Present salary/drawings from business (estimates) | : | BDT 5,000                                                                                                                                                                                                                                                                                                                                                                                           |  |  |
| Proposed Salary                                   | : | BDT 5,000                                                                                                                                                                                                                                                                                                                                                                                           |  |  |
| Size of shop                                      | : | 12 ft x 16 ft= 192 square ft                                                                                                                                                                                                                                                                                                                                                                        |  |  |
| Security of the shop                              | : | Nill                                                                                                                                                                                                                                                                                                                                                                                                |  |  |
| Implementation                                    | • | <ul> <li>The business is planned to be scaled up by investment in existing goods like; Rice, Oil, Pulse, Soft drinks, Noodles, cosmetics etc.</li> <li>Average 10% gain on sale.</li> <li>The business is operating by entrepreneur. Existing no employee.</li> <li>He is doing his business in own place.</li> <li>Collects goods from Savar.</li> <li>Agreed grace period is 3 months.</li> </ul> |  |  |

| Investment Breakdown                         |          |          |          |  |  |  |  |  |
|----------------------------------------------|----------|----------|----------|--|--|--|--|--|
| Particulars Existing Proposed Proposed Total |          |          |          |  |  |  |  |  |
| Rice (80 x 2,000)                            | 1,60,000 | 80,000   | 2,40,000 |  |  |  |  |  |
| Pulse (5 x 4,000)                            | 20,000   | 8,000    | 28,000   |  |  |  |  |  |
| Oils (4 x 16,000)                            | 64,000   | 32,000   | 96,000   |  |  |  |  |  |
| Cosmetics item                               | 1,00,000 | 30,000   | 1,30,000 |  |  |  |  |  |
| Fridge (1 x 30,000)                          | 30,000   | 0        | 30,000   |  |  |  |  |  |
| Total                                        | 3,74,000 | 1,50,000 | 5,24,000 |  |  |  |  |  |