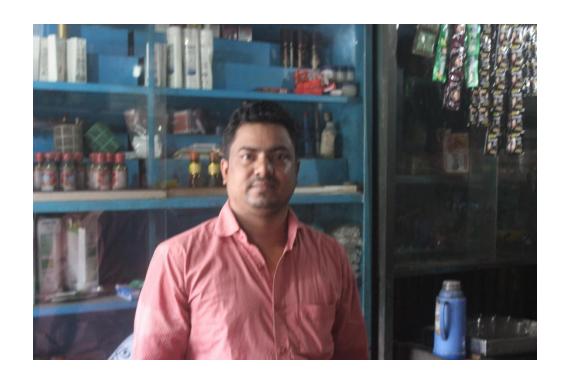

#### Proposed NU Business Name: THREE STAR COOLING CORNER



Project identification and prepared by: Aowlad Hossain Feni Sadar Unit, Feni

Project verified by: Susanto Kumar Bishwas



| Brief Bio of The Proposed Nobin Udyokta                                                                                                         |   |                                                                                                                                                                                                             |  |  |  |
|-------------------------------------------------------------------------------------------------------------------------------------------------|---|------------------------------------------------------------------------------------------------------------------------------------------------------------