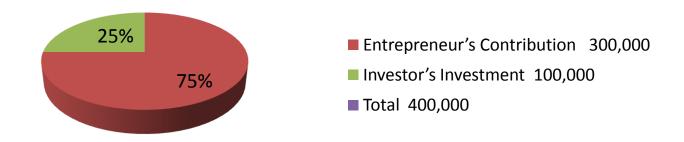

| Proposed Nobin Udyokta Business Info              |   |                                                                                                                                                                                                                                                                                                                                                              |  |  |
|---------------------------------------------------|---|--------------------------------------------------------------------------------------------------------------------------------------------------------------------------------------------------------------------------------------------------------------------------------------------------------------------------------------------------------------|--|--|
| Business Name                                     | : | THREE STAR COOLING CORNER                                                                                                                                                                                                                                                                                                                                    |  |  |
| Location                                          | : | East Ukil Para, Tank Road, Feni                                                                                                                                                                                                                                                                                                                              |  |  |
| Total Investment in BDT                           | : | BDT 400,000/-                                                                                                                                                                                                                                                                                                                                                |  |  |
| Financing                                         | : | Self BDT 300,000 (from existing business) 75% Required Investment BDT 100,000 (as equity) 25%                                                                                                                                                                                                                                                                |  |  |
| Present salary/drawings from business (estimates) | : | BDT 5,000                                                                                                                                                                                                                                                                                                                                                    |  |  |
| Proposed Salary                                   | : | BDT 5,000                                                                                                                                                                                                                                                                                                                                                    |  |  |
| Size of shop                                      | : | 15 ft x 12 ft = 180 square ft                                                                                                                                                                                                                                                                                                                                |  |  |
| Implementation                                    | • | <ul> <li>The business is planned to be scaled up by investment in existing goods like; Soft drinks, biscuit,, Chips, Soap etc.</li> <li>15% gain on sales</li> <li>The shop is Rented.</li> <li>The business is being operated by entrepreneur. Existing 01 employee.</li> <li>Collects goods from Feni</li> <li>Agreed grace period is 3 months.</li> </ul> |  |  |