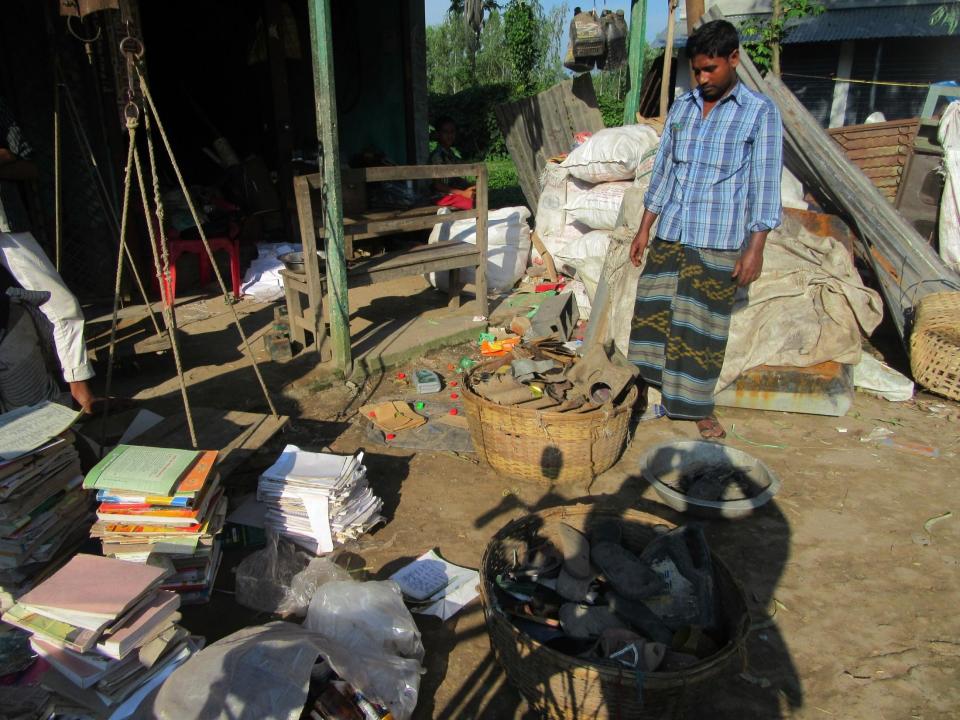

| Proposed Nobin Udyokta Business Info                 |   |                                                                                                                                                                                                                                                                                                                                                                                                                            |  |  |
|------------------------------------------------------|---|----------------------------------------------------------------------------------------------------------------------------------------------------------------------------------------------------------------------------------------------------------------------------------------------------------------------------------------------------------------------------------------------------------------------------|--|--|
| Business Name                                        | : | MS HRIDOY SHEFA IRON STORE                                                                                                                                                                                                                                                                                                                                                                                                 |  |  |
| Location                                             | : | Gosaibari, Bottola, Sherpur,Bogura                                                                                                                                                                                                                                                                                                                                                                                         |  |  |
| Total Investment in BDT                              | : | BDT 110,000/-                                                                                                                                                                                                                                                                                                                                                                                                              |  |  |
| Financing                                            | : | Self BDT 60,000 (from existing business) 55%<br>Required Investment BDT 50,000 (as equity) 45%                                                                                                                                                                                                                                                                                                                             |  |  |
| Present salary/drawings<br>from business (estimates) | : | BDT 5,000                                                                                                                                                                                                                                                                                                                                                                                                                  |  |  |
| Proposed Salary                                      | : | BDT 5,000                                                                                                                                                                                                                                                                                                                                                                                                                  |  |  |
| Size of shop                                         | : | 20 ft x 10 ft = 400 square ft                                                                                                                                                                                                                                                                                                                                                                                              |  |  |
| Implementation                                       | : | <ul> <li>The business is planned to be scaled up by investment in existing goods like; Scrap materials,</li> <li>20% gain on sales</li> <li>The shop is in rented.</li> <li>The business is being operated by entrepreneur. Existing 01 employee.</li> <li>One will be appointed after receiving equity money.</li> <li>Collects goods from Sherpur, Mirzapur, Bogura</li> <li>Agreed grace period is 3 months.</li> </ul> |  |  |