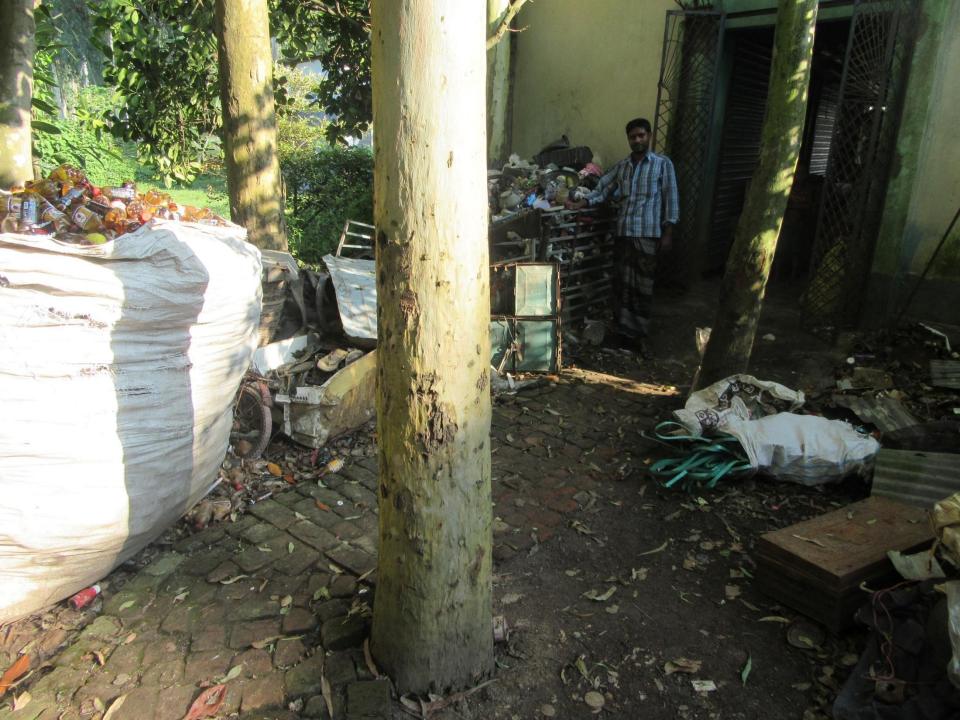

| Proposed Nobin Udyokta Business Info                 |   |                                                                                                                                                                                                                                                                                                                                                                                                                            |  |  |
|------------------------------------------------------|---|----------------------------------------------------------------------------------------------------------------------------------------------------------------------------------------------------------------------------------------------------------------------------------------------------------------------------------------------------------------------------------------------------------------------------|--|--|
| Business Name                                        | : | MS HRIDOY SHEFA IRON STORE                                                                                                                                                                                                                                                                                                                                                                                                 |  |  |
| Location                                             | : | Gosaibari, Bottola, Sherpur,Bogura                                                                                                                                                                                                                                                                                                                                                                                         |  |  |
| Total Investment in BDT                              | : | BDT 110,000/-                                                                                                                                                                                                                                                                                                                                                                                                              |  |  |
| Financing                                            | : | Self BDT 60,000 (from existing business) 55%<br>Required Investment BDT 50,000 (as equity) 45%                                                                                                                                                                                                                                                                                                                             |  |  |
| Present salary/drawings<br>from business (estimates) | : | BDT 5,000                                                                                                                                                                                                                                                                                                                                                                                                                  |  |  |
| Proposed Salary                                      | : | BDT 5,000                                                                                                                                                                                                                                                                                                                                                                                                                  |  |  |
| Size of shop                                         | : | 20 ft x 10 ft = 400 square ft                                                                                                                                                                                                                                                                                                                                                                                              |  |  |
| Implementation                                       | : | <ul> <li>The business is planned to be scaled up by investment in existing goods like; Scrap materials,</li> <li>20% gain on sales</li> <li>The shop is in rented.</li> <li>The business is being operated by entrepreneur. Existing 01 employee.</li> <li>One will be appointed after receiving equity money.</li> <li>Collects goods from Sherpur, Mirzapur, Bogura</li> <li>Agreed grace period is 3 months.</li> </ul> |  |  |