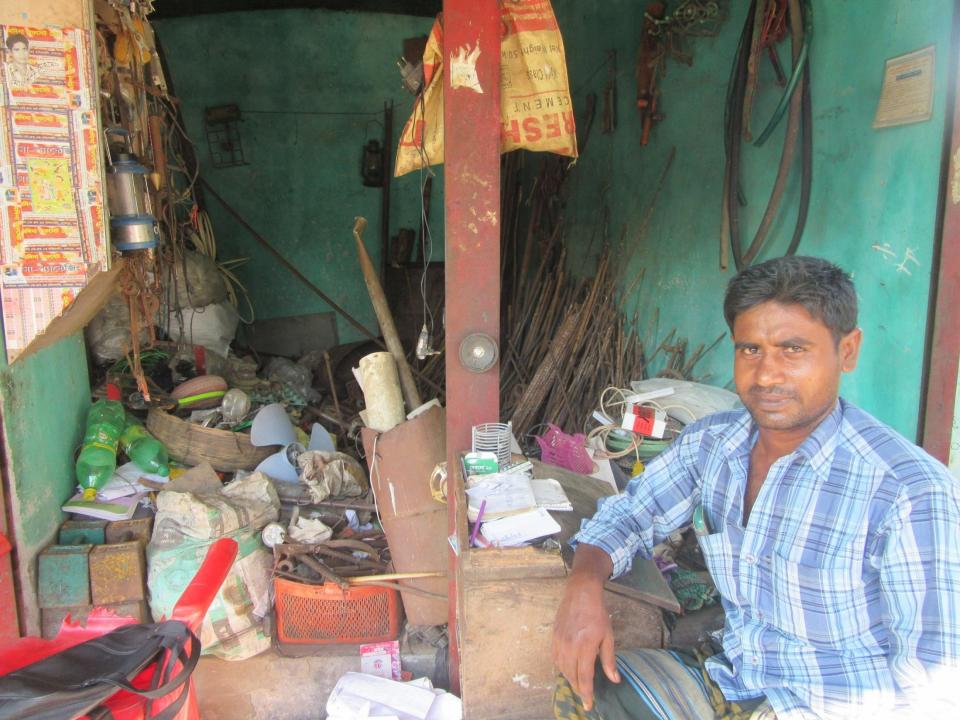

| Proposed Nobin Udyokta Business Info                 |   |                                                                                                                                                                                                                                                                                                                                                                                                                            |  |  |
|------------------------------------------------------|---|----------------------------------------------------------------------------------------------------------------------------------------------------------------------------------------------------------------------------------------------------------------------------------------------------------------------------------------------------------------------------------------------------------------------------|--|--|
| Business Name                                        | : | MS HRIDOY SHEFA IRON STORE                                                                                                                                                                                                                                                                                                                                                                                                 |  |  |
| Location                                             | : | Gosaibari, Bottola, Sherpur,Bogura                                                                                                                                                                                                                                                                                                                                                                                         |  |  |
| Total Investment in BDT                              | : | BDT 110,000/-                                                                                                                                                                                                                                                                                                                                                                                                              |  |  |
| Financing                                            | : | Self BDT 60,000 (from existing business) 55%<br>Required Investment BDT 50,000 (as equity) 45%                                                                                                                                                                                                                                                                                                                             |  |  |
| Present salary/drawings<br>from business (estimates) | : | BDT 5,000                                                                                                                                                                                                                                                                                                                                                                                                                  |  |  |
| Proposed Salary                                      | : | BDT 5,000                                                                                                                                                                                                                                                                                                                                                                                                                  |  |  |
| Size of shop                                         | : | 20 ft x 10 ft = 400 square ft                                                                                                                                                                                                                                                                                                                                                                                              |  |  |
| Implementation                                       | : | <ul> <li>The business is planned to be scaled up by investment in existing goods like; Scrap materials,</li> <li>20% gain on sales</li> <li>The shop is in rented.</li> <li>The business is being operated by entrepreneur. Existing 01 employee.</li> <li>One will be appointed after receiving equity money.</li> <li>Collects goods from Sherpur, Mirzapur, Bogura</li> <li>Agreed grace period is 3 months.</li> </ul> |  |  |