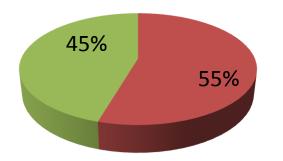

| Proposed Nobin Udyokta Business Info                 |   |                                                                                                                                                                                                                                                                                                                                                                                                                            |  |  |
|------------------------------------------------------|---|----------------------------------------------------------------------------------------------------------------------------------------------------------------------------------------------------------------------------------------------------------------------------------------------------------------------------------------------------------------------------------------------------------------------------|--|--|
| Business Name                                        | : | MS HRIDOY SHEFA IRON STORE                                                                                                                                                                                                                                                                                                                                                                                                 |  |  |
| Location                                             | : | Gosaibari, Bottola, Sherpur,Bogura                                                                                                                                                                                                                                                                                                                                                                                         |  |  |
| Total Investment in BDT                              | : | BDT 110,000/-                                                                                                                                                                                                                                                                                                                                                                                                              |  |  |
| Financing                                            | : | Self BDT 60,000 (from existing business) 55%<br>Required Investment BDT 50,000 (as equity) 45%                                                                                                                                                                                                                                                                                                                             |  |  |
| Present salary/drawings<br>from business (estimates) | : | BDT 5,000                                                                                                                                                                                                                                                                                                                                                                                                                  |  |  |
| Proposed Salary                                      | : | BDT 5,000                                                                                                                                                                                                                                                                                                                                                                                                                  |  |  |
| Size of shop                                         | : | 20 ft x 10 ft = 400 square ft                                                                                                                                                                                                                                                                                                                                                                                              |  |  |
| Implementation                                       | : | <ul> <li>The business is planned to be scaled up by investment in existing goods like; Scrap materials,</li> <li>20% gain on sales</li> <li>The shop is in rented.</li> <li>The business is being operated by entrepreneur. Existing 01 employee.</li> <li>One will be appointed after receiving equity money.</li> <li>Collects goods from Sherpur, Mirzapur, Bogura</li> <li>Agreed grace period is 3 months.</li> </ul> |  |  |