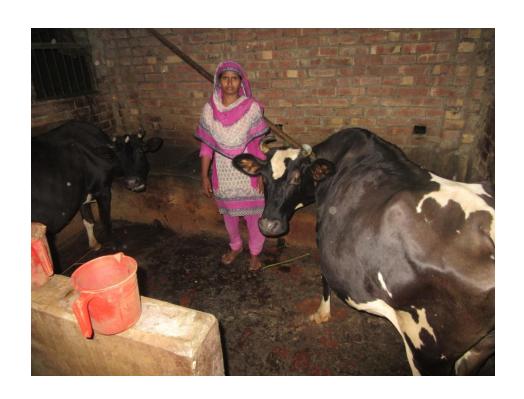

# Pictures

শৃত্যানবন্ধকের কার্যালয় বগুড়া পৌরসভা বগুড়া সদর, বগুড়া জন্ম সনদ

[বিধি- ৯, জনা ও মৃত্যু নিরন্ধন (পৌরসভা) বিধিনালা, ২০০৬] (জনা নিরন্ধন বহি হইতে উদ্ধৃত)

गिवक्षम विश्व मर ३० व

নিবপ্রনের তারিখ: ১০-০৫-২০১৫ সনদ ইস্যুর তারিখ:১০-০৫-২০১৫