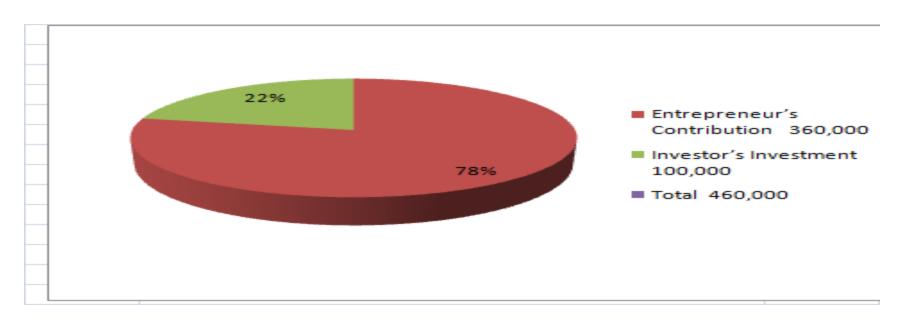

| Proposed Nobin Udyokta Business Info              |   |                                                                                                                                                                                                                                                                                                                                                                                                       |  |  |
|---------------------------------------------------|---|-------------------------------------------------------------------------------------------------------------------------------------------------------------------------------------------------------------------------------------------------------------------------------------------------------------------------------------------------------------------------------------------------------|--|--|
| Business Name                                     | : | ZISAN DAIRY FARM                                                                                                                                                                                                                                                                                                                                                                                      |  |  |
| Location                                          | : | Vill: Maddha Dhaoapara, P.O Bogra P.S: Bogra Shadar, Dist: Bogra                                                                                                                                                                                                                                                                                                                                      |  |  |
| Total Investment in BDT                           | : | BDT 460,000/-                                                                                                                                                                                                                                                                                                                                                                                         |  |  |
| Financing                                         | : | Self BDT 360,000/- (from existing business) 78% Required Investment BDT 1,00,000/- (as equity) 22%                                                                                                                                                                                                                                                                                                    |  |  |
| Present salary/drawings from business (estimates) | : | BDT 5,000                                                                                                                                                                                                                                                                                                                                                                                             |  |  |
| Proposed Salary                                   | : | BDT 5,000                                                                                                                                                                                                                                                                                                                                                                                             |  |  |
| Size of shop                                      | : | 27 ft x 20 ft= 540 square ft                                                                                                                                                                                                                                                                                                                                                                          |  |  |
| Security of the shop                              | : | BDT 100,000                                                                                                                                                                                                                                                                                                                                                                                           |  |  |
| Implementation                                    | : | <ul> <li>The business is planned to be scaled up by investment in existing goods like; Collapse Gate, Steel window, Window Grill, Door, Steel Almirah, Showcase etc.</li> <li>Average 30% gain on sales.</li> <li>The business is operating by entrepreneur. Existing Two labor.</li> <li>After getting equity fund one labor will be appointed.</li> <li>Agreed grace period is 3 months.</li> </ul> |  |  |