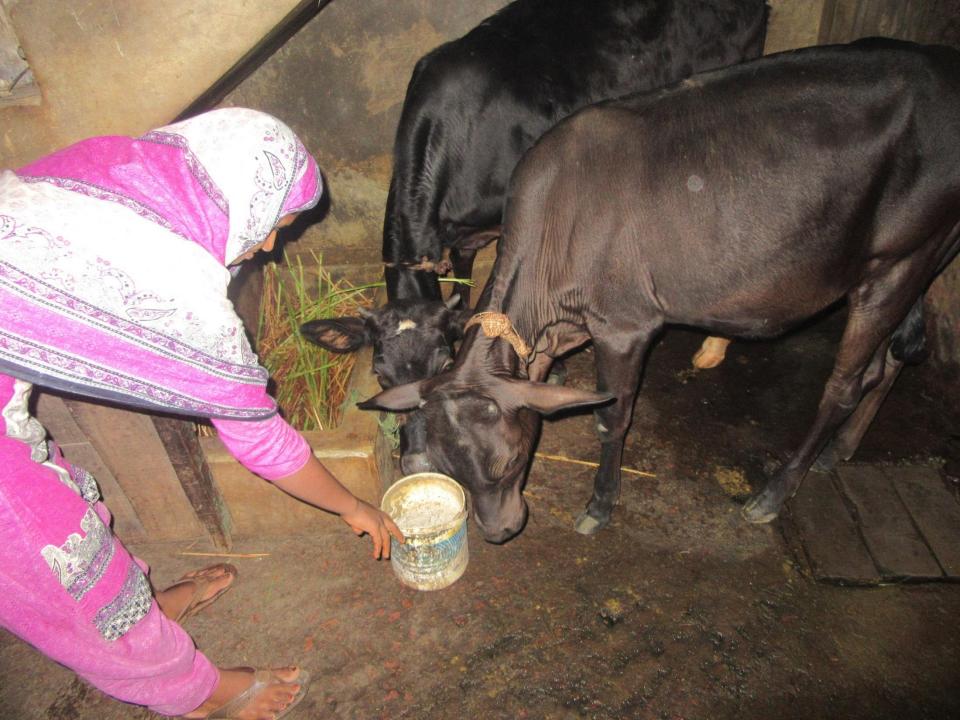

# Pictures

শৃত্যানবন্ধকের কার্যালয় বগুড়া পৌরসভা বগুড়া সদর, বগুড়া জন্ম সনদ

[বিধি- ৯, জনা ও মৃত্যু নিরন্ধন (পৌরসভা) বিধিনালা, ২০০৬] (জনা নিরন্ধন বহি হইতে উদ্ধৃত)

गिवक्षम विश्व मर ३० व

নিবপ্রনের তারিখ: ১০-০৫-২০১৫ সনদ ইস্যুর তারিখ:১০-০৫-২০১৫