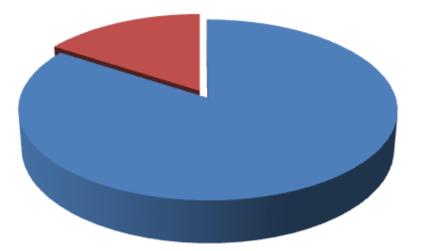

- Entrepreneur's Contribution BDT 532,000
- GTT's Investment BDT 100,000
- Total Capital BDT 632,000

GTT's Investment 16%

Entrepreneur's Contribution 84%