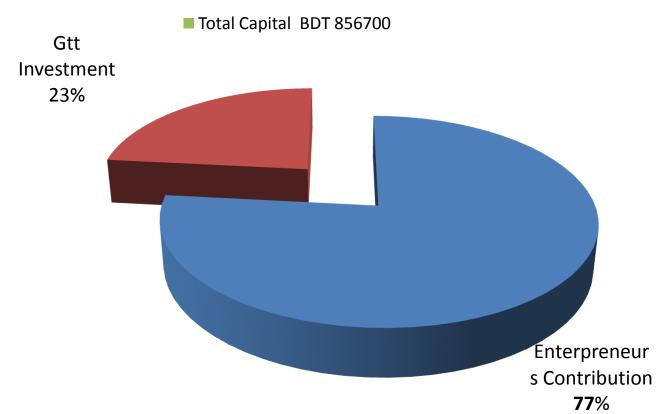

# PROPOSED NOBIN UDYOKTA BUSINESS INFO

| Business Name                                                                                                                                                                         | : | M/S Firuja Hardware and Electric                                                    |
|---------------------------------------------------------------------------------------------------------------------------------------------------------------------------------------|---|-------------------------------------------------------------------------------------|
| Address/ Location                                                                                                                                                                     | • | Bangodda, Nangolcot ,Comilla .                                                      |
| Total Investment in BDT                                                                                                                                                               | : | Tk. 856700                                                                          |
| Financing                                                                                                                                                                             | : | Self Tk. 6,56,700(from existing business) Required Investment Tk.200000 (as equity) |
| Present salary/drawings from business                                                                                                                                                 | : | BDT 8000(Eight thousand)                                                            |
| Proposed Salary                                                                                                                                                                       | : | BDT 9000 (Nine thousand )                                                           |
| Proposed Business Implementation Plan                                                                                                                                                 |   |                                                                                     |
| <ul> <li>(i) % of present gross profit margin</li> <li>(ii) Estimated % of proposed gross profit margin</li> <li>(iii) In future risk mgt. plan (from fire, disaster etc.)</li> </ul> |   | On products 20%, On products 20%,                                                   |