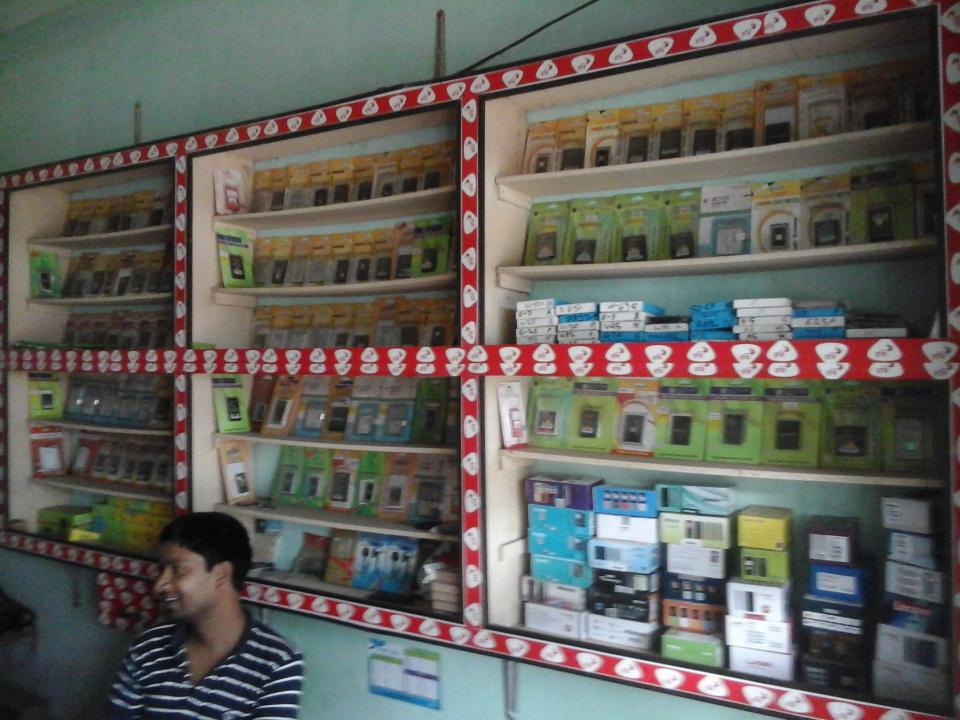

# **PROPOSED NOBIN UDYOKTA BUSINESS INFO**

| Business Name                                                | : | Osim Telecom                                                                             |
|--------------------------------------------------------------|---|------------------------------------------------------------------------------------------|
| Address/ Location                                            | : | Chudalabazar, Gomastapur, Chapainawabganj.                                               |
| Total Investment in BDT                                      |   | Tk. 395,000.                                                                             |
| Financing                                                    | : | Self Tk. 295,000 (from existing business)<br>Required Investment Tk. 100,000 (as equity) |
| Present salary/drawings from business                        | : | Taka 8,000 (Eight thousand)                                                              |
| Proposed Salary (estimates)                                  |   | Taka 9,000 (Nine thousand)                                                               |
| Proposed Business<br>Implementation Plan                     |   |                                                                                          |
| (i) % of present gross profit margin                         | : | On products 25%.                                                                         |
| (ii) Estimated % of proposed gross profit margin             | : | On products 25%.                                                                         |
| (iii) In future risk mgt. plan<br>(from fire, disaster etc.) | : |                                                                                          |

# **PRESENT & PROPOSED INVESTMENT BREAKDOWN**

| Particular                                                                                   | Existing<br>Business                                                      | Proposed | Total   |         |  |
|----------------------------------------------------------------------------------------------|---------------------------------------------------------------------------|----------|---------|---------|--|
| Existing                                                                                     | Proposed                                                                  | (BDT)    | (BDT)   | (BDT)   |  |
| Investment in products (mobile<br>accessories, solar products and<br>electric products etc.) | Investment in products<br>(mobile accessories and<br>solar products etc.) | 217,104  | 100,000 | 317,104 |  |
| Investment in Machineries, Equipment servicing accessories, bulb and fan etc.                | · -                                                                       | 17,550   |         | 17,550  |  |
| Cash in hand                                                                                 |                                                                           | 9,475    |         | 9,475   |  |
| Advance for Shop                                                                             |                                                                           | 25,000   |         | 25,000  |  |
| Debtors (Since February, 2016 to at pr                                                       | esent)                                                                    | 1,500    |         | 1,500   |  |
| Creditors (Since February, 2016 to at p                                                      | present)                                                                  | (4,429)  |         | (4,429) |  |
| Decoration (fixture and fittings)                                                            |                                                                           | 28,800   |         | 28,800  |  |
| Total Capit                                                                                  | tal                                                                       | 295,000  | 100,000 | 395,000 |  |