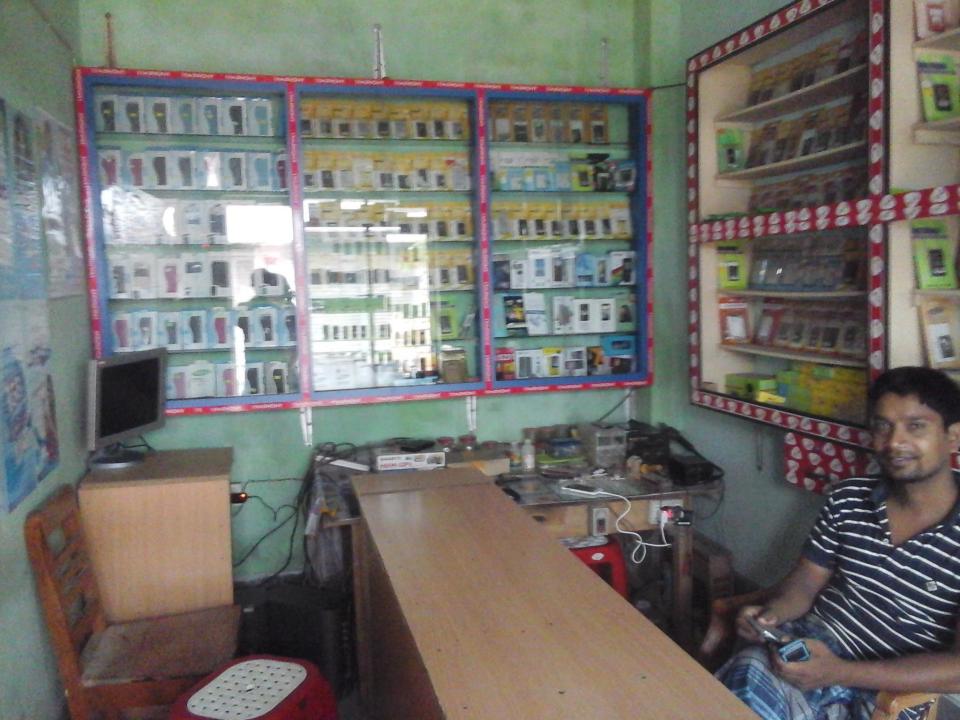

# **PROPOSED NOBIN UDYOKTA BUSINESS INFO**

| Business Name                                                | : | Osim Telecom                                                                             |
|--------------------------------------------------------------|---|------------------------------------------------------------------------------------------|
| Address/ Location                                            | : | Chudalabazar, Gomastapur, Chapainawabganj.                                               |
| Total Investment in BDT                                      |   | Tk. 395,000.                                                                             |
| Financing                                                    | : | Self Tk. 295,000 (from existing business)<br>Required Investment Tk. 100,000 (as equity) |
| Present salary/drawings from business                        | : | Taka 8,000 (Eight thousand)                                                              |
| Proposed Salary (estimates)                                  |   | Taka 9,000 (Nine thousand)                                                               |
| Proposed Business<br>Implementation Plan                     |   |                                                                                          |
| (i) % of present gross profit margin                         | : | On products 25%.                                                                         |
| (ii) Estimated % of proposed gross profit margin             | : | On products 25%.                                                                         |
| (iii) In future risk mgt. plan<br>(from fire, disaster etc.) | : |                                                                                          |

# **PRESENT & PROPOSED INVESTMENT BREAKDOWN**

| Particular                                                                                   | Existing<br>Business                                                      | Proposed | Total   |         |  |
|----------------------------------------------------------------------------------------------|---------------------------------------------------------------------------|----------|---------|---------|--|
| Existing                                                                                     | Proposed                                                                  | (BDT)    | (BDT)   | (BDT)   |  |
| Investment in products (mobile<br>accessories, solar products and<br>electric products etc.) | Investment in products<br>(mobile accessories and<br>solar products etc.) | 217,104  | 100,000 | 317,104 |  |
| Investment in Machineries, Equipment servicing accessories, bulb and fan etc.                | · -                                                                       | 17,550   |         | 17,550  |  |
| Cash in hand                                                                                 |                                                                           | 9,475    |         | 9,475   |  |
| Advance for Shop                                                                             |                                                                           | 25,000   |         | 25,000  |  |
| Debtors (Since February, 2016 to at pr                                                       | esent)                                                                    | 1,500    |         | 1,500   |  |
| Creditors (Since February, 2016 to at p                                                      | present)                                                                  | (4,429)  |         | (4,429) |  |
| Decoration (fixture and fittings)                                                            |                                                                           | 28,800   |         | 28,800  |  |
| Total Capit                                                                                  | tal                                                                       | 295,000  | 100,000 | 395,000 |  |