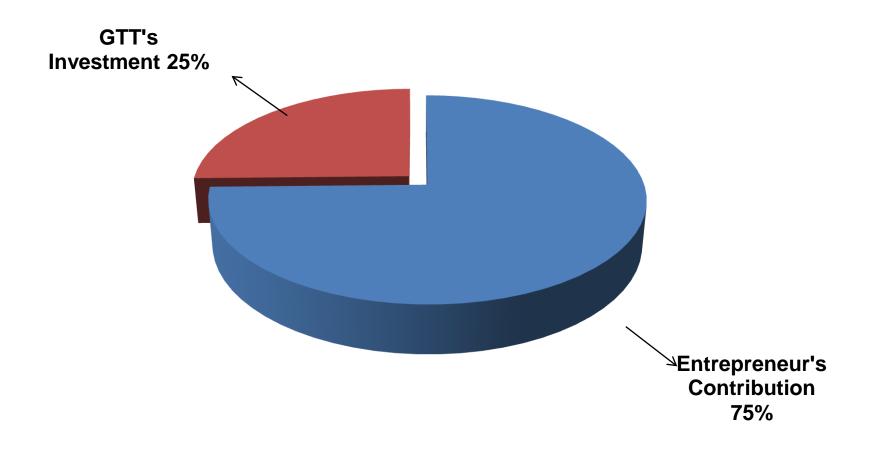

# **PRESENT & PROPOSED INVESTMENT BREAKDOWN**

| Particular                                                                                   | Existing<br>Business                                                      | Proposed | Total   |         |  |
|----------------------------------------------------------------------------------------------|---------------------------------------------------------------------------|----------|---------|---------|--|
| Existing                                                                                     | Proposed                                                                  | (BDT)    | (BDT)   | (BDT)   |  |
| Investment in products (mobile<br>accessories, solar products and<br>electric products etc.) | Investment in products<br>(mobile accessories and<br>solar products etc.) | 217,104  | 100,000 | 317,104 |  |
| Investment in Machineries, Equipment servicing accessories, bulb and fan etc.                | · -                                                                       | 17,550   |         | 17,550  |  |
| Cash in hand                                                                                 |                                                                           | 9,475    |         | 9,475   |  |
| Advance for Shop                                                                             |                                                                           | 25,000   |         | 25,000  |  |
| Debtors (Since February, 2016 to at pr                                                       | esent)                                                                    | 1,500    |         | 1,500   |  |
| Creditors (Since February, 2016 to at p                                                      | present)                                                                  | (4,429)  |         | (4,429) |  |
| Decoration (fixture and fittings)                                                            |                                                                           | 28,800   |         | 28,800  |  |
| Total Capit                                                                                  | tal                                                                       | 295,000  | 100,000 | 395,000 |  |

Entrepreneur's Contribution BDT 295,000

- GTT's Investment BDT 100,000
- Total Capital BDT 395,000