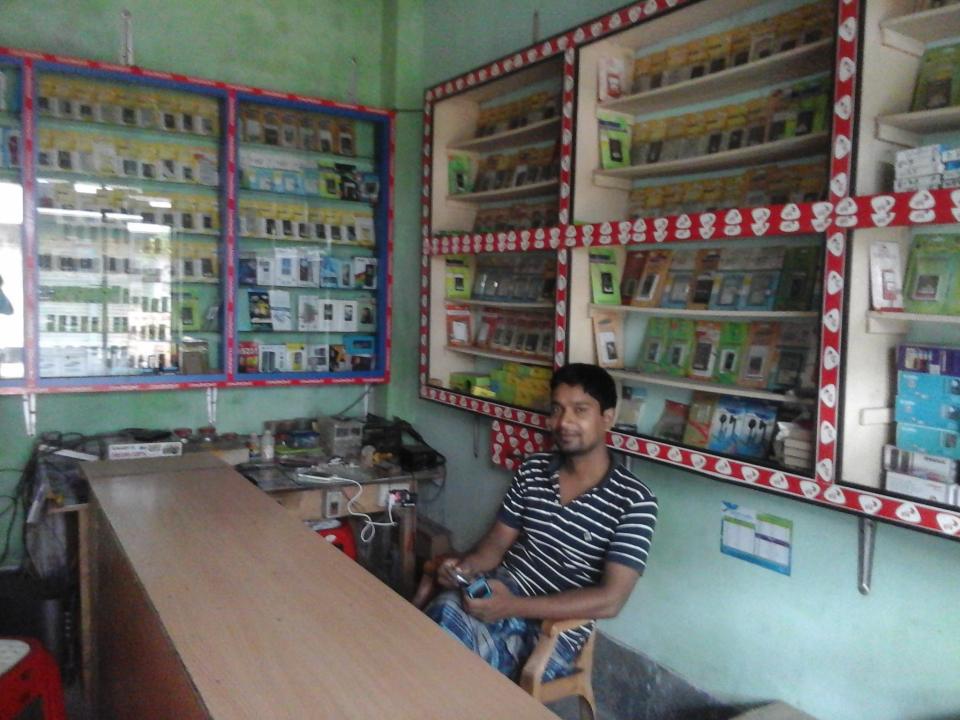

# **PROPOSED NOBIN UDYOKTA BUSINESS INFO**

| Business Name                                                | : | Osim Telecom                                                                             |
|--------------------------------------------------------------|---|------------------------------------------------------------------------------------------|
| Address/ Location                                            | : | Chudalabazar, Gomastapur, Chapainawabganj.                                               |
| Total Investment in BDT                                      |   | Tk. 395,000.                                                                             |
| Financing                                                    | : | Self Tk. 295,000 (from existing business)<br>Required Investment Tk. 100,000 (as equity) |
| Present salary/drawings from business                        | : | Taka 8,000 (Eight thousand)                                                              |
| Proposed Salary (estimates)                                  |   | Taka 9,000 (Nine thousand)                                                               |
| Proposed Business<br>Implementation Plan                     |   |                                                                                          |
| (i) % of present gross profit margin                         | : | On products 25%.                                                                         |
| (ii) Estimated % of proposed gross profit margin             | : | On products 25%.                                                                         |
| (iii) In future risk mgt. plan<br>(from fire, disaster etc.) | : |                                                                                          |

# **PRESENT & PROPOSED INVESTMENT BREAKDOWN**

| Particular                                                                                   | Existing<br>Business                                                      | Proposed | Total   |         |  |
|----------------------------------------------------------------------------------------------|---------------------------------------------------------------------------|----------|---------|---------|--|
| Existing                                                                                     | Proposed                                                                  | (BDT)    | (BDT)   | (BDT)   |  |
| Investment in products (mobile<br>accessories, solar products and<br>electric products etc.) | Investment in products<br>(mobile accessories and<br>solar products etc.) | 217,104  | 100,000 | 317,104 |  |
| Investment in Machineries, Equipment servicing accessories, bulb and fan etc.                | · -                                                                       | 17,550   |         | 17,550  |  |
| Cash in hand                                                                                 |                                                                           | 9,475    |         | 9,475   |  |
| Advance for Shop                                                                             |                                                                           | 25,000   |         | 25,000  |  |
| Debtors (Since February, 2016 to at pr                                                       | esent)                                                                    | 1,500    |         | 1,500   |  |
| Creditors (Since February, 2016 to at p                                                      | present)                                                                  | (4,429)  |         | (4,429) |  |
| Decoration (fixture and fittings)                                                            |                                                                           | 28,800   |         | 28,800  |  |
| Total Capit                                                                                  | tal                                                                       | 295,000  | 100,000 | 395,000 |  |