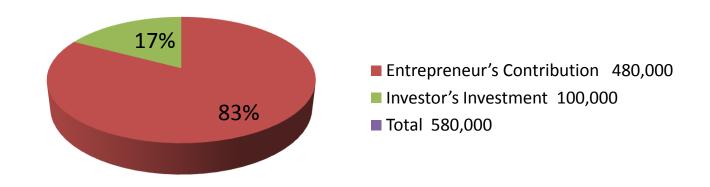

| Proposed Nobin Udyokta Business Info              |   |                                                                                                                                                                                                                                                                                                                                                                                                           |  |  |
|---------------------------------------------------|---|-----------------------------------------------------------------------------------------------------------------------------------------------------------------------------------------------------------------------------------------------------------------------------------------------------------------------------------------------------------------------------------------------------------|--|--|
| Business Name                                     | : | MS MODINA TELECOM CENTRE                                                                                                                                                                                                                                                                                                                                                                                  |  |  |
| Location                                          | : | Moshzid Road, Tangail                                                                                                                                                                                                                                                                                                                                                                                     |  |  |
| Total Investment in BDT                           | : | BDT 580,000/-                                                                                                                                                                                                                                                                                                                                                                                             |  |  |
| Financing                                         | : | Self BDT 480,000(from existing business) 83% Required Investment BDT 100,000(as equity) 17%                                                                                                                                                                                                                                                                                                               |  |  |
| Present salary/drawings from business (estimates) | : | BDT 5,000                                                                                                                                                                                                                                                                                                                                                                                                 |  |  |
| Proposed Salary                                   | : | BDT 5,000                                                                                                                                                                                                                                                                                                                                                                                                 |  |  |
| Size of shop                                      | : | 15 ft x 05 ft = 75 square ft                                                                                                                                                                                                                                                                                                                                                                              |  |  |
| Implementation                                    | : | <ul> <li>The business is planned to be scaled up by investment in existing goods like; Mobile accessories Bkash &amp; Flexi load service etc.</li> <li>The shop is rented.</li> <li>The business is operating by entrepreneur. Existing no employee.</li> <li>One will be appointed after receiving equity money.</li> <li>Collects goods from Dhaka</li> <li>Agreed grace period is 3 months.</li> </ul> |  |  |