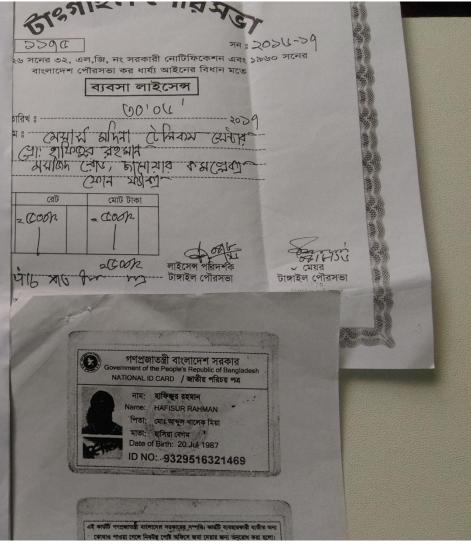

### Proposed NU Business Name: MS MODINA TELECOM CENTRE

Project identification and prepared by: Md Forhad Hossain Tangail Sadar Unit, Tangail

Project verified by: Md Mizanur Rahman Patowary

| Brief Bio of The Proposed Nobin Udyokta                                                                                                         |       |                                                                                                                                                                                             |  |  |
|-------------------------------------------------------------------------------------------------------------------------------------------------|-------|---------------------------------------------------------------------------------------------------------------------------------------------------------------------------------------------|--|--|
| Name                                                                                                                                            | :     | HAFIZUR RAHMAN                                                                                                                                                                              |  |  |
| Age                                                                                                                                             | :     | 20-07-1987 (29 Years)                                                                                                                                                                       |  |  |
| Education, till to date                                                                                                                         | :     | BA                                                                                                                                                                                          |  |  |
| Marital status                                                                                                                                  | :     | Married                                                                                                                                                                                     |  |  |
| Children                                                                                                                                        | :     | NIL                                                                                                                                                                                         |  |  |
| No. of siblings:                                                                                                                                | :     | 02 Brothers 01 Sister                                                                                                                                                                       |  |  |
| Address                                                                                                                                         | :     | Vill: Akur Takur P.O: Tangail, P.S: Tangail Sadar, Dist: Tangail                                                                                                                            |  |  |
| Parent's and GB related Info (i) Who is GB member (ii) Mother's name (iii) Father's name (iv) GB member's info                                  | : : : | Mother Father  HASIA BEGUM  MD ABDUL KHALEK MIA  Branch: Tarotia Tangail, Centre # 17 (Female),  Member ID: 1701, Group No: 06  Member since: 07-08-1988 (28 Years)  First loan: BDT 3000/- |  |  |
| Further Information: (v) Who pays GB loan installment (vi) Mobile lady (vii) Grameen Education Loan (viii) Any other loan like GB, BRAC ASA etc | : : : | Existing loan: BDT 1800000/- Outstanding loan: BDT 172000 /- Father No No No                                                                                                                |  |  |

| Proposed Nobin Udyokta Business Info              |   |                                                                                                                                                                                                                                                                                                                                                                                                           |  |  |
|---------------------------------------------------|---|-----------------------------------------------------------------------------------------------------------------------------------------------------------------------------------------------------------------------------------------------------------------------------------------------------------------------------------------------------------------------------------------------------------|--|--|
| Business Name                                     | : | MS MODINA TELECOM CENTRE                                                                                                                                                                                                                                                                                                                                                                                  |  |  |
| Location                                          | : | Moshzid Road, Tangail                                                                                                                                                                                                                                                                                                                                                                                     |  |  |
| Total Investment in BDT                           | : | BDT 580,000/-                                                                                                                                                                                                                                                                                                                                                                                             |  |  |
| Financing                                         | : | Self BDT 480,000(from existing business) 83% Required Investment BDT 100,000(as equity) 17%                                                                                                                                                                                                                                                                                                               |  |  |
| Present salary/drawings from business (estimates) | : | BDT 5,000                                                                                                                                                                                                                                                                                                                                                                                                 |  |  |
| Proposed Salary                                   | : | BDT 5,000                                                                                                                                                                                                                                                                                                                                                                                                 |  |  |
| Size of shop                                      | : | 15 ft x 05 ft = 75 square ft                                                                                                                                                                                                                                                                                                                                                                              |  |  |
| Implementation                                    | : | <ul> <li>The business is planned to be scaled up by investment in existing goods like; Mobile accessories Bkash &amp; Flexi load service etc.</li> <li>The shop is rented.</li> <li>The business is operating by entrepreneur. Existing no employee.</li> <li>One will be appointed after receiving equity money.</li> <li>Collects goods from Dhaka</li> <li>Agreed grace period is 3 months.</li> </ul> |  |  |

#### দোকান ঘর ভাড়াটিয়া চুক্তিপত্র

১ম পক্ষ ৪

মোঃ ছানোয়ার হোসেন পিতাঃ মরহুম মিয়া চাঁন মিয়া দক্ষিণ থানাপাড়া, দেলদুয়ার রোড থানা ও জেলা -টাঙ্গাইল।

२य शक १

মোঃ হাফিজুর রহমান। পিতা ঃ আঃ খালেক মিয়া ঠিকানা ঃ আকুর টাকুর পাড়া টাঙ্গাইল।