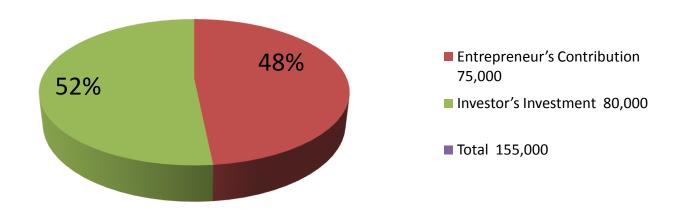

| Proposed Nobin Udyokta Business Info              |   |                                                                                                                                                                                                                                                                                                                                 |  |  |
|---------------------------------------------------|---|---------------------------------------------------------------------------------------------------------------------------------------------------------------------------------------------------------------------------------------------------------------------------------------------------------------------------------|--|--|
| Business Name                                     | : | SHAHID STORE                                                                                                                                                                                                                                                                                                                    |  |  |
| Location                                          | : | Ulail, Sholla, Nobabgonj, Dhaka                                                                                                                                                                                                                                                                                                 |  |  |
| Total Investment in BDT                           | : | BDT 1,55,000/-                                                                                                                                                                                                                                                                                                                  |  |  |
| Financing                                         | : | Self BDT 75,000/- (from existing business) 48%                                                                                                                                                                                                                                                                                  |  |  |
|                                                   |   | Required Investment BDT 80,000/- (as equity) 52%                                                                                                                                                                                                                                                                                |  |  |
| Present salary/drawings from business (estimates) | : | BDT 5,000                                                                                                                                                                                                                                                                                                                       |  |  |
| Proposed Salary                                   | : | BDT 5,000                                                                                                                                                                                                                                                                                                                       |  |  |
| Size of shop                                      | : |                                                                                                                                                                                                                                                                                                                                 |  |  |
| Implementation                                    | : | <ul> <li>The business is planned to be scaled up by investment in grosery goods</li> <li>Average 20% gain on sales.</li> <li>The business is operating by entrepreneur. Existing no employee.</li> <li>The shop is in own place.</li> <li>Collects goods from Sholla bazar</li> <li>Agreed grace period is 3 months.</li> </ul> |  |  |