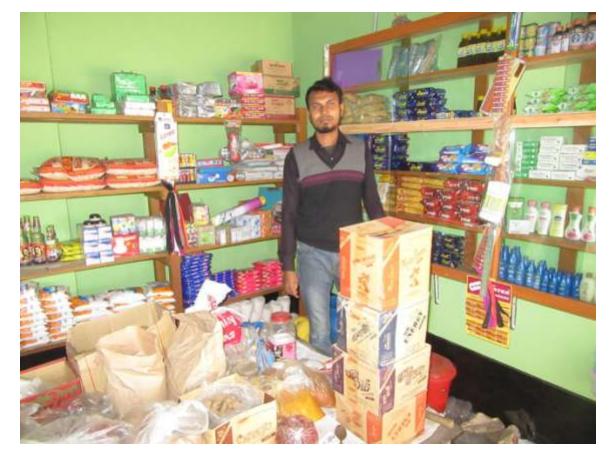

| Proposed Nobin Udyokta Business Info                 |    |                                                                                                                                                                                                                                                                                                      |  |  |  |
|------------------------------------------------------|----|------------------------------------------------------------------------------------------------------------------------------------------------------------------------------------------------------------------------------------------------------------------------------------------------------|--|--|--|
| Business Name                                        | :  | BISMILLAH VARIETISE STORE                                                                                                                                                                                                                                                                            |  |  |  |
| Location                                             | :  | Nogorpara, Puthia, Rajshahi .                                                                                                                                                                                                                                                                        |  |  |  |
| Total Investment in BDT                              | •• | BDT 90,000/-                                                                                                                                                                                                                                                                                         |  |  |  |
| Financing                                            | •  | Self BDT 40,000/-(from existing business) 44%                                                                                                                                                                                                                                                        |  |  |  |
|                                                      |    | Required Investment BDT 50,000/-(as equity) 56%                                                                                                                                                                                                                                                      |  |  |  |
| Present salary/drawings<br>from business (estimates) | •• | BDT 5,000/-                                                                                                                                                                                                                                                                                          |  |  |  |
| Proposed Salary                                      | :  | BDT 5,000/-                                                                                                                                                                                                                                                                                          |  |  |  |
| Size of shop                                         | •  | 10 ft x 12 ft= 120 square ft                                                                                                                                                                                                                                                                         |  |  |  |
| Security of the shop                                 | :  | BDT -20,000                                                                                                                                                                                                                                                                                          |  |  |  |
| Implementation                                       | •• | <ul> <li>The business is planned to be scaled up by investment in existing goods like; Grocery Item.</li> <li>Average 15% gain on sale.</li> <li>The business is operating by entrepreneur. Existing no employees.</li> <li>The shop is rented.</li> <li>Agreed grace period is 3 months.</li> </ul> |  |  |  |