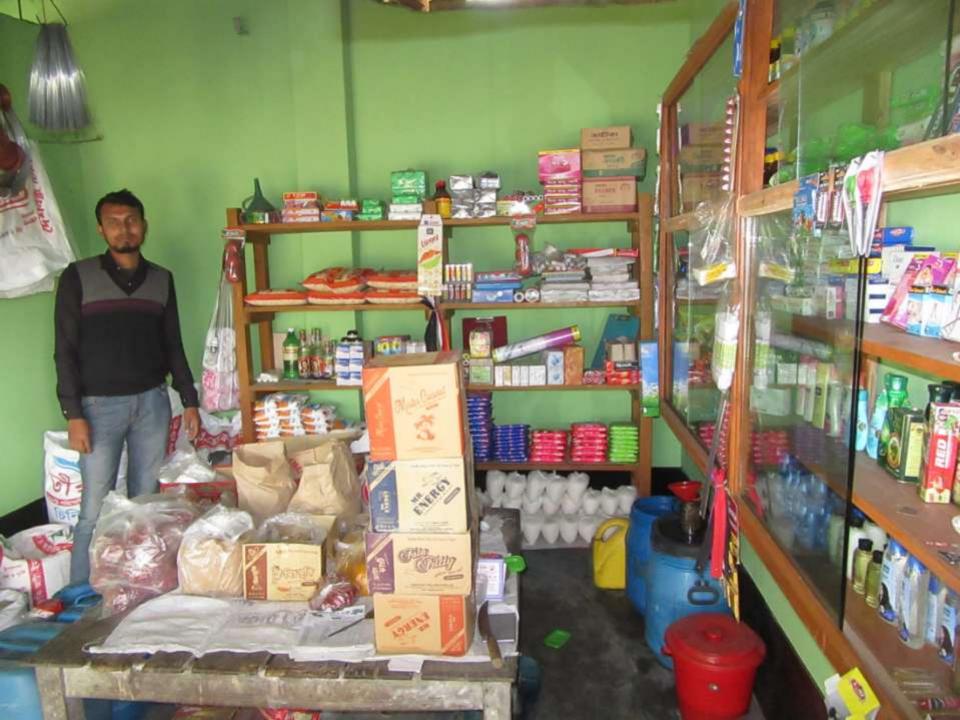

| Proposed Nobin Udyokta Business Info                 |    |                                                                                                                                                                                                                                                                                                      |  |  |  |
|------------------------------------------------------|----|------------------------------------------------------------------------------------------------------------------------------------------------------------------------------------------------------------------------------------------------------------------------------------------------------|--|--|--|
| Business Name                                        | :  | BISMILLAH VARIETISE STORE                                                                                                                                                                                                                                                                            |  |  |  |
| Location                                             | :  | Nogorpara, Puthia, Rajshahi .                                                                                                                                                                                                                                                                        |  |  |  |
| Total Investment in BDT                              | •• | BDT 90,000/-                                                                                                                                                                                                                                                                                         |  |  |  |
| Financing                                            | •  | Self BDT 40,000/-(from existing business) 44%                                                                                                                                                                                                                                                        |  |  |  |
|                                                      |    | Required Investment BDT 50,000/-(as equity) 56%                                                                                                                                                                                                                                                      |  |  |  |
| Present salary/drawings<br>from business (estimates) | •• | BDT 5,000/-                                                                                                                                                                                                                                                                                          |  |  |  |
| Proposed Salary                                      | :  | BDT 5,000/-                                                                                                                                                                                                                                                                                          |  |  |  |
| Size of shop                                         | •  | 10 ft x 12 ft= 120 square ft                                                                                                                                                                                                                                                                         |  |  |  |
| Security of the shop                                 | :  | BDT -20,000                                                                                                                                                                                                                                                                                          |  |  |  |
| Implementation                                       | •• | <ul> <li>The business is planned to be scaled up by investment in existing goods like; Grocery Item.</li> <li>Average 15% gain on sale.</li> <li>The business is operating by entrepreneur. Existing no employees.</li> <li>The shop is rented.</li> <li>Agreed grace period is 3 months.</li> </ul> |  |  |  |