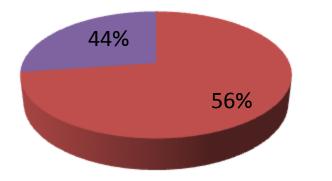

| Proposed Nobin Udyokta Business Info                 |    |                                                                                                                                                                                                                                                                                                      |  |  |  |
|------------------------------------------------------|----|------------------------------------------------------------------------------------------------------------------------------------------------------------------------------------------------------------------------------------------------------------------------------------------------------|--|--|--|
| Business Name                                        | :  | BISMILLAH VARIETISE STORE                                                                                                                                                                                                                                                                            |  |  |  |
| Location                                             | :  | Nogorpara, Puthia, Rajshahi .                                                                                                                                                                                                                                                                        |  |  |  |
| Total Investment in BDT                              | •• | BDT 90,000/-                                                                                                                                                                                                                                                                                         |  |  |  |
| Financing                                            | •  | Self BDT 40,000/-(from existing business) 44%                                                                                                                                                                                                                                                        |  |  |  |
|                                                      |    | Required Investment BDT 50,000/-(as equity) 56%                                                                                                                                                                                                                                                      |  |  |  |
| Present salary/drawings<br>from business (estimates) | •• | BDT 5,000/-                                                                                                                                                                                                                                                                                          |  |  |  |
| Proposed Salary                                      | :  | BDT 5,000/-                                                                                                                                                                                                                                                                                          |  |  |  |
| Size of shop                                         | •  | 10 ft x 12 ft= 120 square ft                                                                                                                                                                                                                                                                         |  |  |  |
| Security of the shop                                 | :  | BDT -20,000                                                                                                                                                                                                                                                                                          |  |  |  |
| Implementation                                       | •• | <ul> <li>The business is planned to be scaled up by investment in existing goods like; Grocery Item.</li> <li>Average 15% gain on sale.</li> <li>The business is operating by entrepreneur. Existing no employees.</li> <li>The shop is rented.</li> <li>Agreed grace period is 3 months.</li> </ul> |  |  |  |