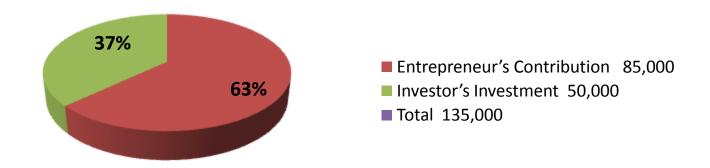

| Proposed Nobin Udyokta Business Info              |          |                                                                                                                                                                                                                                                                                                                                                                                                |  |  |  |  |  |
|---------------------------------------------------|----------|------------------------------------------------------------------------------------------------------------------------------------------------------------------------------------------------------------------------------------------------------------------------------------------------------------------------------------------------------------------------------------------------|--|--|--|--|--|
| Business Name                                     | :        | EMRAN AUTOS                                                                                                                                                                                                                                                                                                                                                                                    |  |  |  |  |  |
| Location                                          | :        | Kamarpara Bazar, Mohanpur,Rajshahi                                                                                                                                                                                                                                                                                                                                                             |  |  |  |  |  |
| Total Investment in BDT                           | :        | BDT 1,35,000/-                                                                                                                                                                                                                                                                                                                                                                                 |  |  |  |  |  |
| Financing                                         | :        | Self BDT 85,000/-(from existing business) 63% Required Investment BDT 50,000/-(as equity) 37%                                                                                                                                                                                                                                                                                                  |  |  |  |  |  |
| Present salary/drawings from business (estimates) | :        | BDT 5,000/-                                                                                                                                                                                                                                                                                                                                                                                    |  |  |  |  |  |
| Proposed Salary                                   | <b>:</b> | BDT 5,000/-                                                                                                                                                                                                                                                                                                                                                                                    |  |  |  |  |  |
| Size of shop                                      | :        | 25ft x 15 ft =375 sft                                                                                                                                                                                                                                                                                                                                                                          |  |  |  |  |  |
| Implementation :                                  |          | <ul> <li>■The business is planned to be scaled up by investment in existing; Parch item etc.</li> <li>■Average 25% gain on sale.</li> <li>■The business is operating by entrepreneur. Existing 02 employees. After getting equity fund no employee will be appointed.</li> <li>■The shop is Rent</li> <li>■Collects goods from Rajshahi.</li> <li>■Agreed grace period is 3 months.</li> </ul> |  |  |  |  |  |