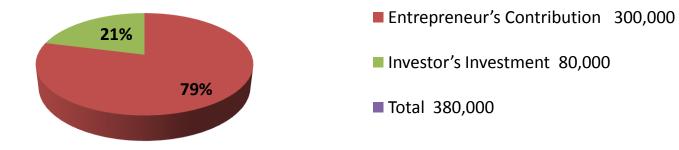

| Proposed Nobin Udyokta Business Info              |   |                                                                                                                                                                                                                                                                                                  |  |  |  |
|---------------------------------------------------|---|--------------------------------------------------------------------------------------------------------------------------------------------------------------------------------------------------------------------------------------------------------------------------------------------------|--|--|--|
| Business Name                                     | : | M/S FORHAD TRADERS                                                                                                                                                                                                                                                                               |  |  |  |
| Location                                          | : |                                                                                                                                                                                                                                                                                                  |  |  |  |
| Total Investment in BDT                           | : | BDT 380000/-                                                                                                                                                                                                                                                                                     |  |  |  |
| Financing                                         | : | Self BDT 300000/- (from existing business) 79% Required Investment BDT 80,000/- (as equity) 21%                                                                                                                                                                                                  |  |  |  |
| Present salary/drawings from business (estimates) | : | BDT 5,000                                                                                                                                                                                                                                                                                        |  |  |  |
| Proposed Salary                                   | : | BDT 5,000                                                                                                                                                                                                                                                                                        |  |  |  |
| Size of shop                                      | : | 05 Bigha                                                                                                                                                                                                                                                                                         |  |  |  |
| Implementation :                                  |   | <ul> <li>The business is planned to be scaled up by investment in existing goods like Fish</li> <li>Average 20% gain on sales.</li> <li>The business is operating by entrepreneur. Existing no employee.</li> <li>Collects goods from Dhaka</li> <li>Agreed grace period is 3 months.</li> </ul> |  |  |  |